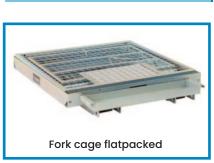

## Forklift Safety Cage/Work Platform

- Manufactured to meet Australian Standards AS 2359-1
- Zinc plated finish
- Designed to carry 2 persons (250kg max)
- Mesh safety screen
- · Toe boards all sides with skid resistant floor plate
- Inward opening, self closing door
- · Internal handrail with safety loops to hook safety harness
- Full length fork sleeves
- Fork Pocket Size: 160x60mm
- · Fork Pocket Centres: 625mm
- Supplied as flatpack for easy storage and transport however can be ordered with assembly

| Code   | Details                                    | Internal Floor<br>Dimensions<br>(mm) | Overall<br>Height<br>(mm) | Height to<br>Railing<br>(mm) | Unit<br>Weight<br>(kg) |
|--------|--------------------------------------------|--------------------------------------|---------------------------|------------------------------|------------------------|
| M4000  | Forklift Safety Cage (supplied flatpacked) | 1075x1015                            | 2070                      | 1000                         | 124                    |
| M4002  | Full Body Safety Harness & Lanyard         |                                      |                           |                              |                        |
| M4000A | Forklift Safety Cage Assembly Fee          |                                      |                           |                              |                        |