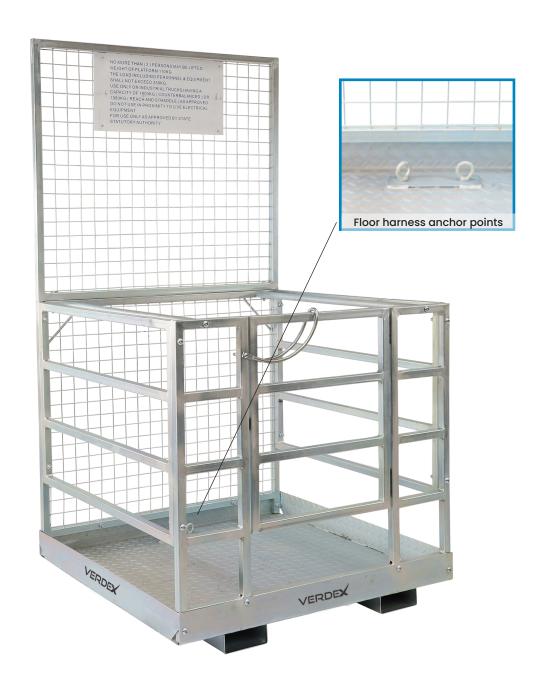

## Forklift Safety Cage/Work Platform

- Manufactured to meet Australian Standards AS 2359-1
- Zinc plated finish
- Designed to carry 2 persons (250kg max)
- Mesh safety screen
- · Toe boards all sides with skid resistant floor plate
- Inward opening, self closing door
- · Internal handrail with safety loops to hook safety harness
- Full length fork sleeves
- Fork Pocket Size: 160x60mm
- · Fork Pocket Centres: 625mm
- Supplied as flatpack for easy storage and transport however can be ordered with assembly

See more information on next page

NO MORE THAN 2 PERSONS MAY BE LIFTED.
WEIGHT OF PLATFORM 134KGS.
THE LOAD INCLUDING PERSONNEL & EQUIPMENT
SHALL NOT EXCEED 250KG
USE ONLY ON INDUSTRIAL TRUCKS HAVING A
CAPACITY OF 1800KG (COUNTERBALANCED) OR
1080KG (REACH TRUCK) AS APPROVED.
DO NOT USE IN PROXIMITY TO LIVE ELECTRICAL
EQUIPMENT.
FOR USE ONLY AS APPROVED BY STATE
STATUTORY AUTHORITY.