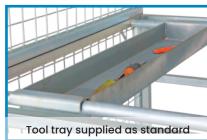

## Forklift Safety Cage/Work Platform

- Manufactured to meet Australian Standards AS 2359-1
- Zinc plated finish
- Designed to carry 2 persons (250kg max)
- Mesh safety screen
- · Toe boards all sides with skid resistant floor plate
- Inward opening, self closing door
- · Internal handrail with safety loops to hook safety harness
- Full length fork sleeves
- Fork Pocket Size: 160x60mm
- · Fork Pocket Centres: 625mm
- Supplied as flatpack for easy storage and transport however can be ordered with assembly