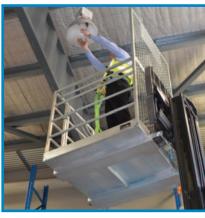

## Forklift Safety Cage/Work Platform

- Manufactured to meet Australian Standards AS 2359-1
- Zinc plated finish
- Designed to carry 2 persons (250kg max)
- Mesh safety screen
- · Toe boards all sides with skid resistant floor plate
- Inward opening, self closing door
- · Internal handrail with safety loops to hook safety harness
- Full length fork sleeves
- Fork Pocket Size: 160x60mm
- · Fork Pocket Centres: 625mm
- Supplied as flatpack for easy storage and transport however can be ordered with assembly

See more information on next page

NO MORE THAN 2 PERSONS MAY BE LIFTED.
WEIGHT OF PLATFORM 134KGS.
THE LOAD INCLUDING PERSONNEL & EQUIPMENT
SHALL NOT EXCEED 250KG
USE ONLY ON INDUSTRIAL TRUCKS HAVING A
CAPACITY OF 1800KG (COUNTERBALANCED) OR
1080KG (REACH TRUCK) AS APPROVED.
DO NOT USE IN PROXIMITY TO LIVE ELECTRICAL
EQUIPMENT.
FOR USE ONLY AS APPROVED BY STATE
STATUTORY AUTHORITY.