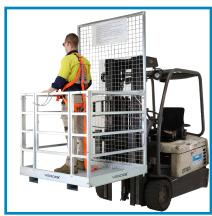

## Forklift Safety Cage/Work Platform

- Manufactured to meet Australian Standards AS 2359-1
- Zinc plated finish
- Designed to carry 2 persons (250kg max)
- Mesh safety screen
- · Toe boards all sides with skid resistant floor plate
- Inward opening, self closing door
- · Internal handrail with safety loops to hook safety harness
- Full length fork sleeves
- Fork Pocket Size: 160x60mm
- · Fork Pocket Centres: 625mm
- Supplied as flatpack for easy storage and transport however can be ordered with assembly

See more information on next page

NO MORE THAN 2 PERSONS MAY BE LIFTED.
WEIGHT OF PLATFORM 134KGS.
THE LOAD INCLUDING PERSONNEL & EQUIPMENT
SHALL NOT EXCEED 250KG
USE ONLY ON INDUSTRIAL TRUCKS HAVING A
CAPACITY OF 1800KG (COUNTERBALANCED) OR
1080KG (REACH TRUCK) AS APPROVED.
DO NOT USE IN PROXIMITY TO LIVE ELECTRICAL
EQUIPMENT.
FOR USE ONLY AS APPROVED BY STATE
STATUTORY AUTHORITY.