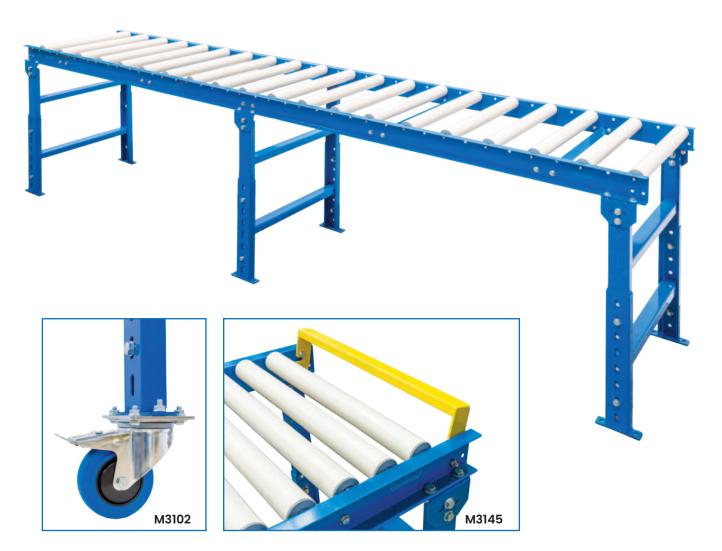

## **600mm Wide Conveyor Kit** (Poly Rollers)

- MHA's full range of gravity conveyors provides the simple solution for moving all types of products in industries such as transport, distribution centres, container unloading & similar.
- Roller conveyors are one of the most common types of conveyors applied in conveying flat bottom type products such as cases, boxes, pallets & trays.
- These kind of conveyors improve efficiency distribution & line links between different stages of production of your product.
- Supplied With 40pcs Poly Rollers
- Supplied With 3 Stands
- · Pitch: 75mm
- Powdercoated Blue Frames and Legs
- Capacity: 120kg/M
- · Adjustable Height: 805-1105mm

| Code  | Details                                         | Overall Size<br>(mm) | Unit Weight<br>(kg) |
|-------|-------------------------------------------------|----------------------|---------------------|
| M3341 | Poly Roller Conveyor Kit (3M long x 600mm wide) | 3000x660x1105        | 88                  |
| M3102 | Castor Kit to suit Poly Roller Conveyor Kit     |                      |                     |
| M3145 | Conveyor End Stop to suit M3341                 |                      |                     |