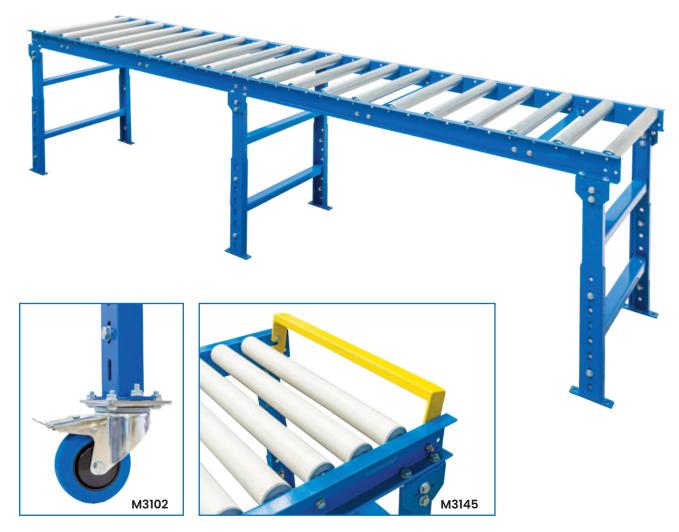

## **600mm Wide Conveyor Kit** (Steel Rollers)

- MHA's full range of gravity conveyors provides the simple solution for moving all types of products in industries such as transport, distribution centres, container unloading & similar.
- Roller conveyors are one of the most common types of conveyors applied in conveying flat bottom type products such as cases, boxes, pallets & trays.
- These kind of conveyors improve efficiency distribution & line links between different stages of production of your product.
- Powdercoated Blue Frames and Legs
- Supplied With 40pcs Galvanised Steel Rollers
- · Supplied With 3 Stands
- Overall Size: 3000x660x1105mm
- · Pitch: 75mm
- · Capacity: 200kg/M
- Adjustable Height: 805-1105mm

| Code  | Details                                          | Overall Size<br>(mm) | Unit Weight<br>(kg) |
|-------|--------------------------------------------------|----------------------|---------------------|
| M3340 | Steel Roller Conveyor Kit (3M long x 600mm wide) | 3000x660x1105        | 98                  |
| M3102 | Castor Kit to suit Poly Roller Conveyor Kit      |                      |                     |
| M3145 | Conveyor End Stop to suit M3340                  |                      |                     |