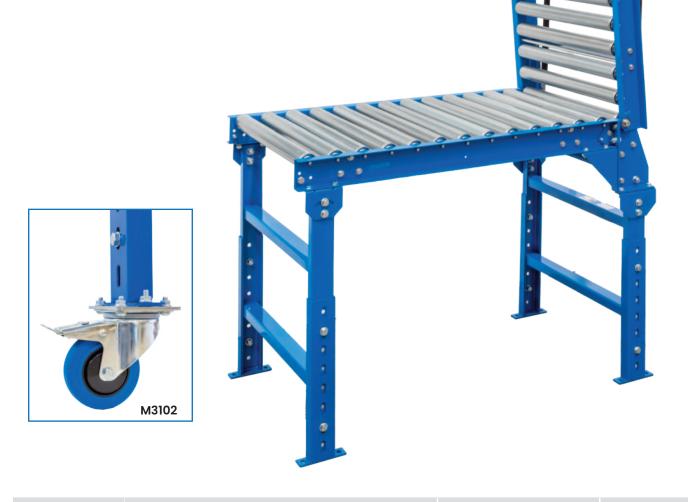

## 600mm Conveyor Gate (Steel Rollers)

- Gate comes fitted with 2 gas struts for easy lifting and soft closing.
- Struts hold gate in upright position once vertical. Ideal to be used to create safe walk-through in a conveyor run.
- Supplied With 2 Stands
- Powdercoated Blue
- Folding Section: 1050mm @ UP 90°
- No. Of Rollers: 27PCS @ 75mm Pitch
- Adjustable Height: 805-1105mm

| Code                                                     | Details                                | Overall Size<br>(mm) | Unit Weight<br>(kg) |
|----------------------------------------------------------|----------------------------------------|----------------------|---------------------|
| M3144                                                    | 600mm Conveyor Gate with Steel Rollers | 2025x660x1105        | 88                  |
| M3102                                                    | Castor Kit to suit 600mm Conveyor Gate |                      |                     |
| Visit www.mhaproducts.com.au for more images and details |                                        |                      |                     |