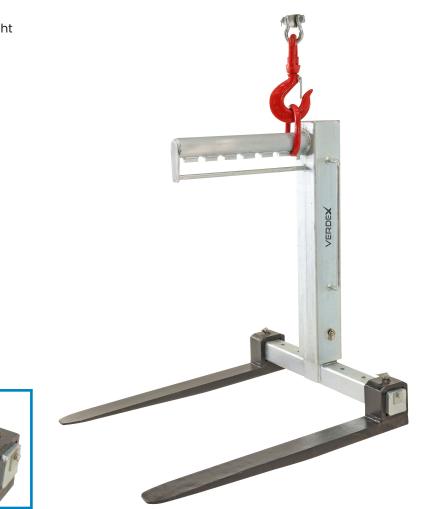

## **2200KG Standard Pallet Hook**

The M2461 Pallet Hook features variable body height and adjustable tine width, making this versatile attachment ideal for the transport and construction industry.

Load balancing is via the moveable lifting ring.

The Pallet Hook has been designed & certified in accordance with Australian Standard AS 1418.1

- Adjustable Clearance is the distance between tines and head
- Finish: Zinc plated

| Code  | SWL<br>(kg) | Load<br>Centre<br>(mm) | Tine<br>Size<br>(mm) | Adjustable<br>Clearance<br>(mm) | Unit<br>Weight<br>(kg) |
|-------|-------------|------------------------|----------------------|---------------------------------|------------------------|
| M2461 | 2200        | 600                    | 100x45x1055          | 1005-1605                       | 215                    |