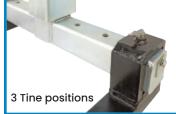

## **2200KG Standard Pallet Hook**

The M2461 Pallet Hook features variable body height and adjustable tine width, making this versatile attachment ideal for the transport and construction industry.

Load balancing is via the moveable lifting ring.

The Pallet Hook has been designed & certified in accordance with Australian Standard AS 1418.1

- Adjustable Clearance is the distance between tines and head
- Finish: Zinc plated

| Code  | SWL<br>(kg) | Load<br>Centre<br>(mm) | Tine<br>Size<br>(mm) | Adjustable<br>Clearance<br>(mm) | Unit<br>Weight<br>(kg) |
|-------|-------------|------------------------|----------------------|---------------------------------|------------------------|
| M2461 | 2200        | 600                    | 100x45x1055          | 1005-1605                       | 215                    |