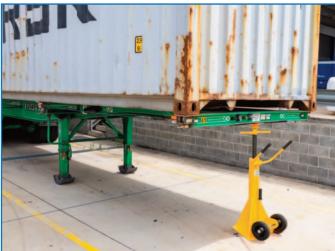

## **Trailer Stabilising Jack Stand**

- The Trailer Stabilising Jack is a heavy-duty support system
  designed to provide unrivalled stability and safety for trailers with a capacity of up to 45 tonnes
- Engineered for maximum strength and durability, this jack is perfect for use in a wide range of industrial and commercial applications, such as loading docks, warehouses, and transportation hubs
- Top Diameter: 200mm
- 200mm Rubber Wheel