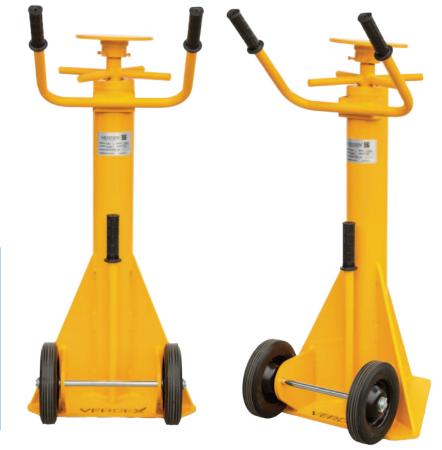

## **Trailer Stabilising Jack Stand**

- The Trailer Stabilising Jack is a heavy-duty support system
  designed to provide unrivalled stability and safety for trailers with a capacity of up to 45 tonnes
- Engineered for maximum strength and durability, this jack is perfect for use in a wide range of industrial and commercial applications, such as loading docks, warehouses, and transportation hubs
- Top Diameter: 200mm
- 200mm Rubber Wheel