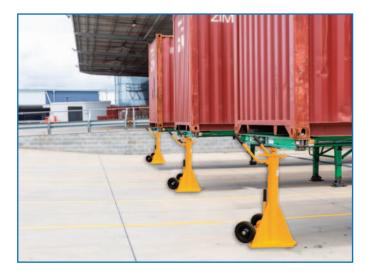

## **Trailer Stabilising Jack Stand**

- The Trailer Stabilising Jack is a heavy-duty support system
  designed to provide unrivalled stability and safety for trailers with a capacity of up to 45 tonnes
- Engineered for maximum strength and durability, this jack is perfect for use in a wide range of industrial and commercial applications, such as loading docks, warehouses, and transportation hubs
- Top Diameter: 200mm
- 200mm Rubber Wheel