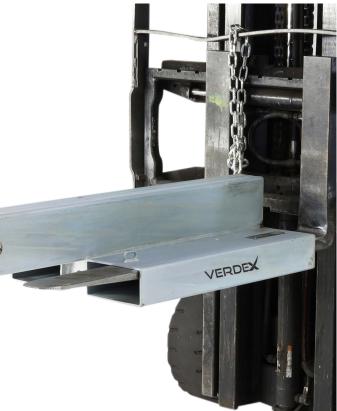

## **4.5 Tonne Telescopic Short Jib**

- This 4500kg telescopic short jib is designed as an affordable general purpose jib which is great for confined spaces and has a 1.9 metre reach when fully extended.
- Finish: Zinc plated
- 4 jib positions
- Overall Dimensions (closed): 1270x490x250mm (LxWxH)

| SAFE WORKING LOADS (SWL) PER POSITION |      |      |      |      |  |  |  |  |
|---------------------------------------|------|------|------|------|--|--|--|--|
| POSITION                              | 1    | 2    | 3    | 4    |  |  |  |  |
| EXTENSION (mm)                        | 670  | 1165 | 1545 | 1925 |  |  |  |  |
| SWL (kg)                              | 4500 | 2900 | 1300 | 750  |  |  |  |  |

| Code  | SWL<br>(kg) | Jib Length When<br>Closed<br>(mm) | Jib Length<br>When Extended<br>(mm) | Fork Pocket<br>Size (mm) | Fork Pocket<br>Centres (mm) | Unit<br>Weight<br>(kg) |
|-------|-------------|-----------------------------------|-------------------------------------|--------------------------|-----------------------------|------------------------|
| M2420 | 4500        | 1250                              | 1900                                | 185x65                   | 290                         | 95                     |