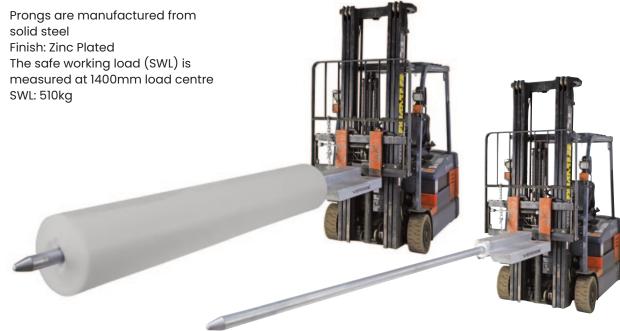

## Slip-On Roll Forklift Prong

Slip-on Roll Prong suitable for fabric, cable and coil products. Can also be used for carpet handling, but usage is generally restricted to larger forklifts due to the extended load centre created by the length of the tines.

These attachments quickly adapt to almost any forklift and require only the connection of a safety chain to prevent unintentional disengagement.

- Prongs are manufactured from solid steel
- The safe working load (SWL) is
- SWL: 510kg

| Code  | Prong<br>Diameter<br>(mm) | Prong<br>Length<br>(mm) | Overall<br>Length<br>(mm) | Fork Pocket<br>Size (mm) | Fork Centres<br>(mm) | HCG<br>(mm) | Unit<br>Weight<br>(kg) |
|-------|---------------------------|-------------------------|---------------------------|--------------------------|----------------------|-------------|------------------------|
| M2415 | 70                        | 2800                    | 3940                      | 190x65                   | 345                  | 845         | 163                    |
|       |                           |                         |                           |                          |                      |             |                        |