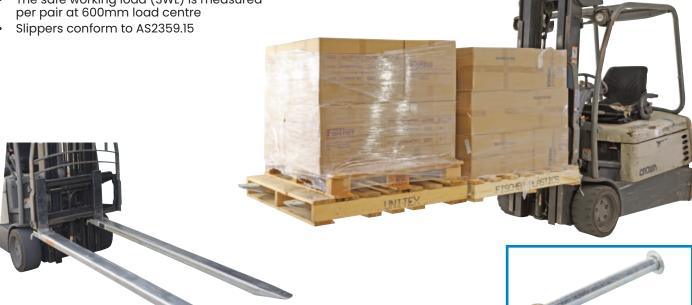

Supplied with tine pins to secure slippers to forklift

## Fork Extension Slippers / Tines

## (Zinc Plated)

Fork slippers extend the versatility of your lift

The safe working load (SWL) is measured per pair at 600mm load centre

| Code  | swL<br>(kg) | Length<br>(mm) | Internal<br>Tine Size (WxH) | External<br>Tine Size (WxH) | HCG<br>(mm) | Weight<br>Per Pair<br>(kg) |
|-------|-------------|----------------|-----------------------------|-----------------------------|-------------|----------------------------|
| M2405 | 4500        | 1780           | 138x55                      | 150x67                      | 845         | 66                         |
| M2406 | 4500        | 2400           | 138x55                      | 150x67                      | 1130        | 88                         |
| M2407 | 8000        | 1800           | 170x76                      | 185x92                      | 830         | 133                        |
| M2408 | 8000        | 2400           | 170x76                      | 185x92                      | 1135        | 177                        |
| M2409 | 8000        | 3000           | 170x76                      | 185x92                      | 1435        | 221                        |