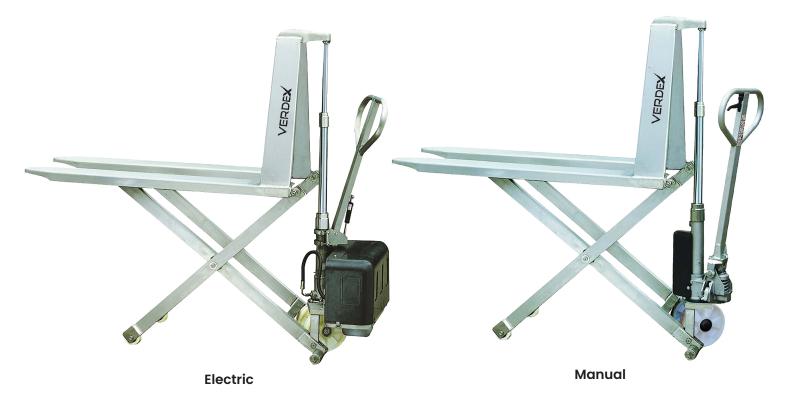

## 1000kg Hi-Lift Pallet Trucks -Stainless Steel

- · Great for lifting skids and pallets with no bottom rail
- Extremely easy to pump and light weight
- Quick-lift as standard with automatic transfer to normal lifting loads over 150kg
- Automatic descending speed control, regardless of load
- · Front support legs and adjustable stabilisers ensure maximum stability
- Heavy duty design
- Conforms to EN 1757-4
- Not suitable for closed pallets with a bottom rail
- 316 grade stainless steel all parts are made from stainless steel including the hydraulic pump, fork frame, handle, push rod, bearings, pins and bolts etc
- For use in the food and pharmaceutical industries or other industries where corrosive acids are used

| Code  | Details                                                    |
|-------|------------------------------------------------------------|
| M2376 | Stainless Steel Hi-Lift Pallet Truck Manual (540mm wide)   |
| M2375 | Stainless Steel Hi-Lift Pallet Truck Manual (685mm wide)   |
| M2378 | Stainless Steel Hi-Lift Pallet Truck Electric (540mm wide) |
| M2377 | Stainless Steel Hi-Lift Pallet Truck Electric (685mm wide) |