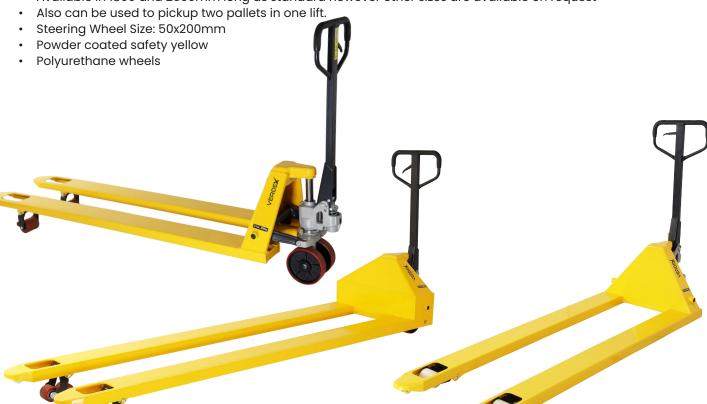

## Extra Long 2000KG Pallet Trucks

- · These extra long pallet trucks are extremely useful for extra deep pallets
- · Available in 1800 and 2500mm long as standard however other sizes are available on request

| Code  | Details                 | Load<br>Capacity<br>(kg) | Tine<br>Size<br>(mm) | Length<br>(mm) | Width<br>(mm) | Min. Fork<br>Height<br>(mm) | Unit<br>Weight<br>(kg) |
|-------|-------------------------|--------------------------|----------------------|----------------|---------------|-----------------------------|------------------------|
| M2345 | Extra Long Pallet Truck | 2000                     | 60x160               | 1800           | 520           | 85                          | 100                    |
| M2346 | Extra Long Pallet Truck | 2000                     | 60x160               | 1800           | 685           | 85                          | 110                    |
| M2347 | Extra Long Pallet Truck | 2000                     | 60x160               | 2500           | 685           | 85                          | 285                    |