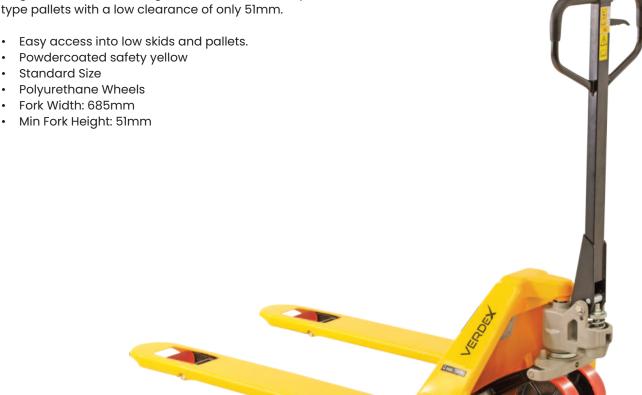

## Low Profile Pallet Truck (685mm Wide)

These Low Profile Pallet Trucks are designed for thin style pallets & low stillages which require a lowered height. Great for unloading containers with low import type pallets with a low clearance of only 51mm.