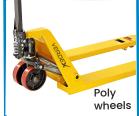

| Code  | Details                       | Load<br>Capacity<br>(kg) | Tine Size<br>(mm) | Fork Length (mm) | Overall<br>Length<br>(mm) | Width<br>(mm) | Lifting<br>Range<br>(mm) | Unit<br>Weight<br>(kg) |
|-------|-------------------------------|--------------------------|-------------------|------------------|---------------------------|---------------|--------------------------|------------------------|
| M2322 | Standard Size - Poly Wheels   | 2500                     | 50x160            | 1150             | 1550                      | 685           | 85-190                   | 70                     |
| M2323 | Standard Size - Nylon Wheels  | 2500                     | 50x160            | 1150             | 1550                      | 685           | 85-190                   | 67                     |
| M2326 | Euro Size - Poly Wheels       | 2500                     | 50x160            | 1150             | 1550                      | 520           | 85-190                   | 60                     |
| M2325 | Small Skid Size - Poly Wheels | 2500                     | 50x160            | 1150             | 1550                      | 450           | 85-190                   | 66                     |