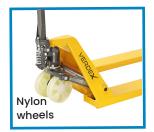

| Code  | Details                       | Load<br>Capacity<br>(kg) | Tine Size<br>(mm) | Fork Length (mm) | Overall<br>Length<br>(mm) | Width<br>(mm) | Lifting<br>Range<br>(mm) | Unit<br>Weight<br>(kg) |
|-------|-------------------------------|--------------------------|-------------------|------------------|---------------------------|---------------|--------------------------|------------------------|
| M2322 | Standard Size - Poly Wheels   | 2500                     | 50x160            | 1150             | 1550                      | 685           | 85-190                   | 70                     |
| M2323 | Standard Size - Nylon Wheels  | 2500                     | 50x160            | 1150             | 1550                      | 685           | 85-190                   | 67                     |
| M2326 | Euro Size - Poly Wheels       | 2500                     | 50x160            | 1150             | 1550                      | 520           | 85-190                   | 60                     |
| M2325 | Small Skid Size - Poly Wheels | 2500                     | 50x160            | 1150             | 1550                      | 450           | 85-190                   | 66                     |