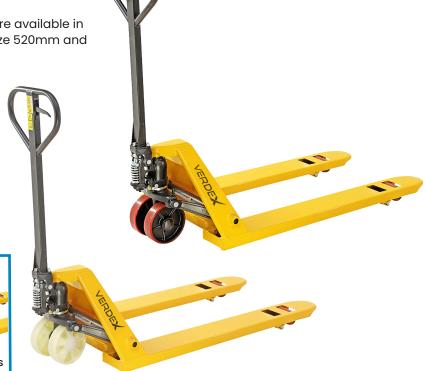

## **2500KG Industrial Pallet Trucks**

All our pallet trucks come with a maintenance free pump which are all made using high quality parts and German seal kits and are fitted with long life rollers and steering wheels.

These safety yellow powder coated trucks are available in standard size 685mm wide, narrow pallet size 520mm and small skid size 450mm wide

· Steering Wheel Size: 50x180mm

 Rear steering wheels and fixed front castors

| Code  | Details                       | Load<br>Capacity<br>(kg) | Tine Size<br>(mm) | Fork Length (mm) | Overall<br>Length<br>(mm) | Width<br>(mm) | Lifting<br>Range<br>(mm) | Unit<br>Weight<br>(kg) |
|-------|-------------------------------|--------------------------|-------------------|------------------|---------------------------|---------------|--------------------------|------------------------|
| M2322 | Standard Size - Poly Wheels   | 2500                     | 50x160            | 1150             | 1550                      | 685           | 85-190                   | 70                     |
| M2323 | Standard Size - Nylon Wheels  | 2500                     | 50x160            | 1150             | 1550                      | 685           | 85-190                   | 67                     |
| M2326 | Euro Size - Poly Wheels       | 2500                     | 50x160            | 1150             | 1550                      | 520           | 85-190                   | 60                     |
| M2325 | Small Skid Size - Poly Wheels | 2500                     | 50x160            | 1150             | 1550                      | 450           | 85-190                   | 66                     |