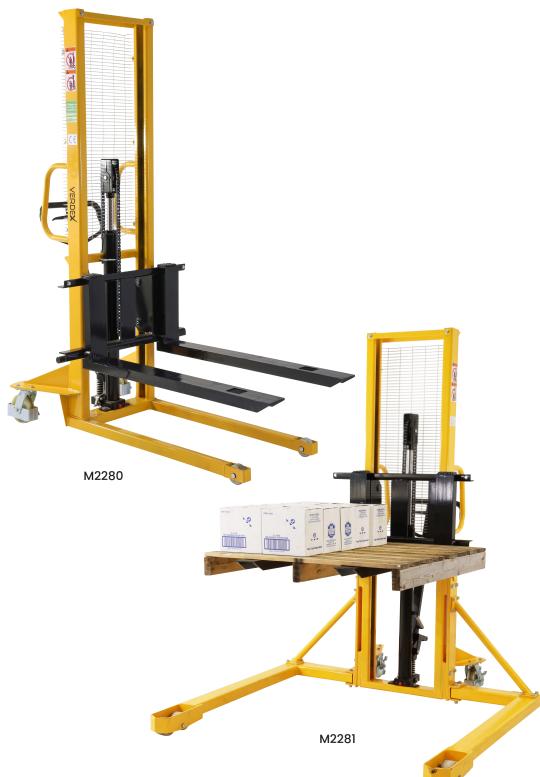

## **Heavy Duty Manual Fork Stackers**

- These manual fork stackers are a very heavy duty construction and are an economical alternative to forklifts
- Manual hydraulic lift via pallet truck style handle or foot pedal
- Straddle leg model for use with standard 1170mm Australian pallets
- Standard leg model for use on Euro pallets and small skids
- Lockable rear wheels are standard on all models
- With adjustable forks
- Tine Length: 1060mm

Handles for easy manoeuvrability

Handle pump

Foot pedal pump

See more information on next page

| Code  | Details      | Load<br>Capacity<br>(kg) | Rear<br>Castors<br>(mm) | Front<br>Castors<br>(mm) | Lifting<br>Range<br>(mm) | Overall Size<br>LxWxH (mm) | Unit<br>Weight<br>(kg) |
|-------|--------------|--------------------------|-------------------------|--------------------------|--------------------------|----------------------------|------------------------|
| M2280 | Standard Leg | 500                      | 150                     | 80                       | 90-1600                  | 1640x805x2000              | 160                    |
| M2281 | Straddle Leg | 500                      | 150                     | 80                       | 70-1600                  | 1600x1500x2000             | 225                    |
| M2282 | Standard Leg | 1000                     | 150                     | 80                       | 90-1600                  | 1640x1000x2085             | 250                    |
| M2283 | Straddle Leg | 1000                     | 150                     | 80                       | 70-1600                  | 1560x1450x2050             | 295                    |