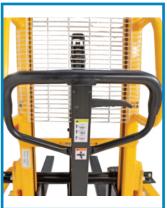

Handles for easy manoeuvrability

Handle pump

Foot pedal pump

See more information on next page

| Code  | Details      | Load<br>Capacity<br>(kg) | Rear<br>Castors<br>(mm) | Front<br>Castors<br>(mm) | Lifting<br>Range<br>(mm) | Overall Size<br>LxWxH (mm) | Unit<br>Weight<br>(kg) |
|-------|--------------|--------------------------|-------------------------|--------------------------|--------------------------|----------------------------|------------------------|
| M2280 | Standard Leg | 500                      | 150                     | 80                       | 90-1600                  | 1640x805x2000              | 160                    |
| M2281 | Straddle Leg | 500                      | 150                     | 80                       | 70-1600                  | 1600x1500x2000             | 225                    |
| M2282 | Standard Leg | 1000                     | 150                     | 80                       | 90-1600                  | 1640x1000x2085             | 250                    |
| M2283 | Straddle Leg | 1000                     | 150                     | 80                       | 70-1600                  | 1560x1450x2050             | 295                    |