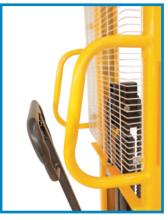

Handles for easy manoeuvrability

Handle pump

Foot pedal pump

See more information on next page

| Code  | Details      | Load<br>Capacity<br>(kg) | Rear<br>Castors<br>(mm) | Front<br>Castors<br>(mm) | Lifting<br>Range<br>(mm) | Overall Size<br>LxWxH (mm) | Unit<br>Weight<br>(kg) |
|-------|--------------|--------------------------|-------------------------|--------------------------|--------------------------|----------------------------|------------------------|
| M2280 | Standard Leg | 500                      | 150                     | 80                       | 90-1600                  | 1640x805x2000              | 160                    |
| M2281 | Straddle Leg | 500                      | 150                     | 80                       | 70-1600                  | 1600x1500x2000             | 225                    |
| M2282 | Standard Leg | 1000                     | 150                     | 80                       | 90-1600                  | 1640x1000x2085             | 250                    |
| M2283 | Straddle Leg | 1000                     | 150                     | 80                       | 70-1600                  | 1560x1450x2050             | 295                    |