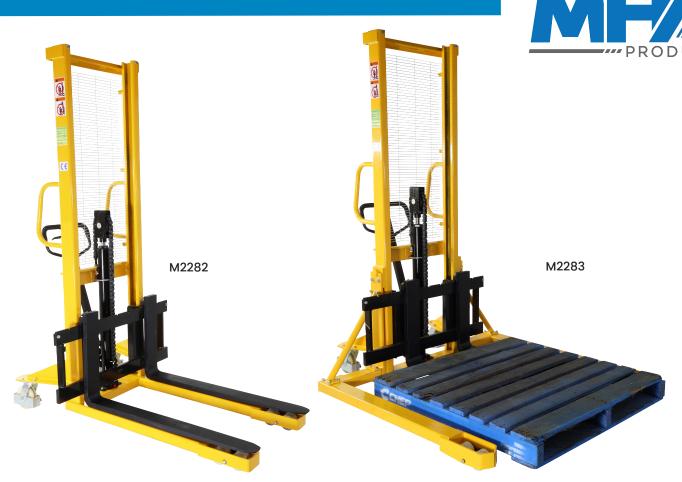

## **Heavy Duty Manual Fork Stackers**

- These manual fork stackers are a very heavy duty construction and are an economical alternative to forklifts
- Manual hydraulic lift via pallet truck style handle or foot pedal
- Straddle leg model for use with standard 1170mm Australian pallets
- Standard leg model for use on Euro pallets and small skids
- Lockable rear wheels are standard on all models
- With adjustable forks
- Tine Length: 1060mm

Handles for easy manoeuvrability

Handle pump

Foot pedal pump

See more information on next page

| Code  | Details      | Load<br>Capacity<br>(kg) | Rear<br>Castors<br>(mm) | Front<br>Castors<br>(mm) | Lifting<br>Range<br>(mm) | Overall Size<br>LxWxH (mm) | Unit<br>Weight<br>(kg) |
|-------|--------------|--------------------------|-------------------------|--------------------------|--------------------------|----------------------------|------------------------|
| M2280 | Standard Leg | 500                      | 150                     | 80                       | 90-1600                  | 1640x805x2000              | 160                    |
| M2281 | Straddle Leg | 500                      | 150                     | 80                       | 70-1600                  | 1600x1500x2000             | 225                    |
| M2282 | Standard Leg | 1000                     | 150                     | 80                       | 90-1600                  | 1640x1000x2085             | 250                    |
| M2283 | Straddle Leg | 1000                     | 150                     | 80                       | 70-1600                  | 1560x1450x2050             | 295                    |