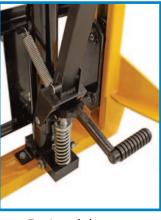

## **Heavy Duty Manual Fork Stackers**

- These manual fork stackers are a very heavy duty construction and are an economical alternative to forklifts
- Manual hydraulic lift via pallet truck style handle or foot pedal
- Straddle leg model for use with standard 1170mm Australian pallets
- Standard leg model for use on Euro pallets and small skids
- Lockable rear wheels are standard on all models
- With adjustable forks
- Tine Length: 1060mm

Handles for easy manoeuvrability

Handle pump

Foot pedal pump

See more information on next page

| Code  | Details      | Load<br>Capacity<br>(kg) | Rear<br>Castors<br>(mm) | Front<br>Castors<br>(mm) | Lifting<br>Range<br>(mm) | Overall Size<br>LxWxH (mm) | Unit<br>Weight<br>(kg) |
|-------|--------------|--------------------------|-------------------------|--------------------------|--------------------------|----------------------------|------------------------|
| M2280 | Standard Leg | 500                      | 150                     | 80                       | 90-1600                  | 1640x805x2000              | 160                    |
| M2281 | Straddle Leg | 500                      | 150                     | 80                       | 70-1600                  | 1600x1500x2000             | 225                    |
| M2282 | Standard Leg | 1000                     | 150                     | 80                       | 90-1600                  | 1640x1000x2085             | 250                    |
| M2283 | Straddle Leg | 1000                     | 150                     | 80                       | 70-1600                  | 1560x1450x2050             | 295                    |