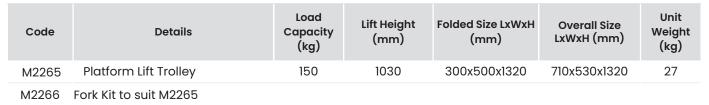

## **Platform and Fork Lift Trolley**

- The ideal trolley for lifting loads up to 150kg with ease
- · Complies to relevant Australian Standards
- Swappable accessories for handling of different loads
- Forks for lifting small pallets and skids
- Platform for general lifting
- · winch locks the load at any height
- · Steel cable which runs inside the mast to prevent pinching
- Puncture proof rear wheels
- Made from aluminium
- Platform Dimensions: 360x420mm (DxW)
- Fork Dimensions: 50x460mm (WxL)