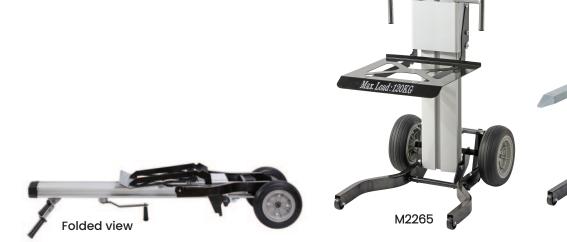

## **Platform and Fork Lift Trolley**

- The ideal trolley for lifting loads up to 150kg with ease
- · Complies to relevant Australian Standards
- Swappable accessories for handling of different loads
- Forks for lifting small pallets and skids
- Platform for general lifting
- · winch locks the load at any height
- · Steel cable which runs inside the mast to prevent pinching
- Puncture proof rear wheels
- Made from aluminium
- Platform Dimensions: 360x420mm (DxW)
- Fork Dimensions: 50x460mm (WxL)

Image shown with optional fork kit

(M2266)