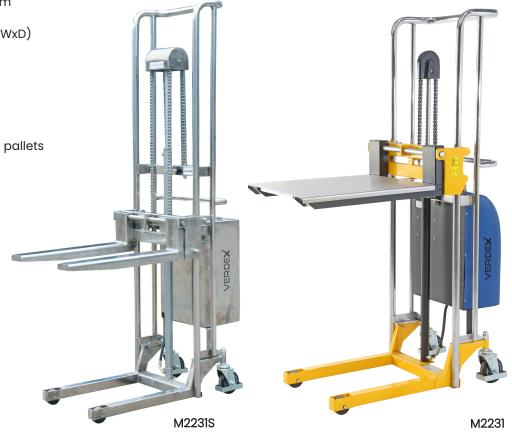

## **Electric Fork/Platform Stackers**

- Capacity: 400kg
- Electric hydraulic lift
- 125mm lockable castors

Maximum Lift Height: 1500mm

Minimum Height: 80mm

Platform Size: 580x660mm (WxD)

Fork Length: 650mm

Battery: 12v 80Ah

Net Weight: 120kgs

· Comes with a removable platform and have 2 adjustable fork tines under

| Code   | Details                                          | Dimensions<br>(LxWxH) |
|--------|--------------------------------------------------|-----------------------|
| M2231  | Electric Stacker- 400kg capacity                 | 1040x590x1710         |
| M2231S | Stainless Steel Electric Stacker- 400kg capacity | 1040x590x1710         |