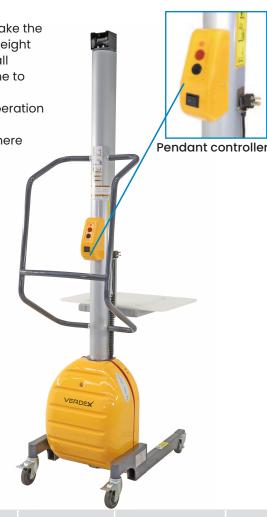

## Battery Electric Platform Work Positioners

- A range of highly manoeuvrable, lightweight lifts, designed to take the strain out of any lifting job from ground level to over shoulder height
- Ideal for use in narrow aisles and confined spaces. Perfect for all applications from pharmaceutical to catering, from packing line to food processing
- Automatic electric overload protection system ensures safe operation
- EN1757 compliant. CE marked
- Battery electric with built in charger that you can plug in anywhere
- Load Centre: 237mm
- 24v, 7.2Ah battery
- 75mm fixed polyurethane castors on front
- 100mm swivel polyurethane castors with brakes on rear
- Leg Height: 105mm