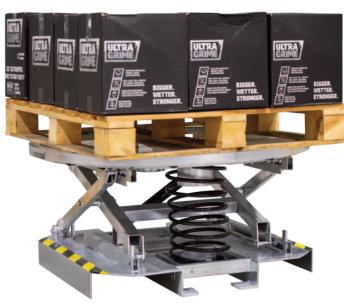

## Galvanised Spring Pallet Elevator with Pallet Truck Base

- The pallet elevator keeps the active layer of the load at or above waist height, eliminating bending and lifting.
- This pallet elevator suits a standard Pallet Truck
- It is proving highly effective at reducing the incidences of repetitive strain and back injury.
- The construction of the pallet elevator is a scissor type action with varying springs which can be adjusted for different
- Turntable allows the operator to rotate the load with minimal stretching and reaching.
- · No ground fixing required
- · Galvanised Finish

| Code  | Load<br>Capacity<br>(kg) | Table Diameter (mm) | Low Height<br>(mm) | Max Height<br>(mm) | Fork Pocket<br>Centres (mm) | Fork Pocket<br>Size (mm) | Unit<br>Weight<br>(kg) |
|-------|--------------------------|---------------------|--------------------|--------------------|-----------------------------|--------------------------|------------------------|
| M2135 | 2000                     | 1110                | 290                | 750                | 615                         | 300x90                   | 195                    |
|       |                          |                     |                    |                    |                             |                          |                        |