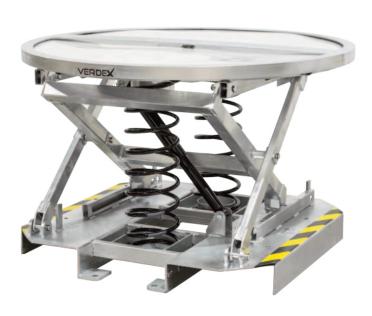

## Galvanised Spring Pallet Elevator with Pallet Truck Base

- The pallet elevator keeps the active layer of the load at or above waist height, eliminating bending and lifting.
- This pallet elevator suits a standard Pallet Truck
- It is proving highly effective at reducing the incidences of repetitive strain and back injury.
- The construction of the pallet elevator is a scissor type action with varying springs which can be adjusted for different
- Turntable allows the operator to rotate the load with minimal stretching and reaching.
- · No ground fixing required
- · Galvanised Finish

| Code  | Load<br>Capacity<br>(kg) | Table Diameter (mm) | Low Height<br>(mm) | Max Height<br>(mm) | Fork Pocket<br>Centres (mm) | Fork Pocket<br>Size (mm) | Unit<br>Weight<br>(kg) |
|-------|--------------------------|---------------------|--------------------|--------------------|-----------------------------|--------------------------|------------------------|
| M2135 | 2000                     | 1110                | 290                | 750                | 615                         | 300x90                   | 195                    |
|       |                          |                     |                    |                    |                             |                          |                        |