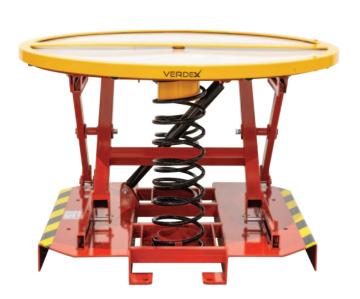

## Powder Coated Spring Pallet Elevator with Pallet Truck Base

- The pallet elevator keeps the active layer of the load at or above waist height, eliminating bending and lifting.
- This pallet elevator suits a standard Pallet Truck
- It is proving highly effective at reducing the incidences of repetitive strain and back injury.
- The construction of the pallet elevator is a scissor type action with varying springs which can be adjusted for different
- Turntable allows the operator to rotate the load with minimal stretching and reaching.
- · No ground fixing required
- · Powder coated finish

| Code  | Load<br>Capacity<br>(kg) | Table Diameter (mm) | Low Height<br>(mm) | Max Height<br>(mm) | Fork Pocket<br>Centres (mm) | Fork Pocket<br>Size (mm) | Unit<br>Weight<br>(kg) |
|-------|--------------------------|---------------------|--------------------|--------------------|-----------------------------|--------------------------|------------------------|
| M2134 | 2000                     | 1110                | 290                | 750                | 615                         | 300x90                   | 195                    |