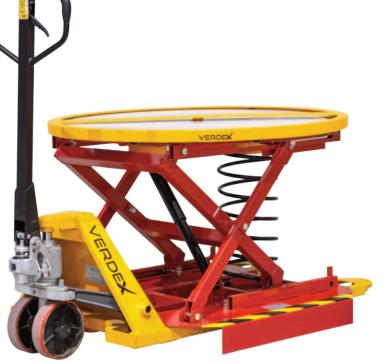

## Powder Coated Spring Pallet Elevator with Pallet Truck Base

- The pallet elevator keeps the active layer of the load at or above waist height, eliminating bending and lifting.
- This pallet elevator suits a standard Pallet Truck
- It is proving highly effective at reducing the incidences of repetitive strain and back injury.
- The construction of the pallet elevator is a scissor type action with varying springs which can be adjusted for different
- Turntable allows the operator to rotate the load with minimal stretching and reaching.
- · No ground fixing required
- · Powder coated finish

| Code  | Load<br>Capacity<br>(kg) | Table Diameter (mm) | Low Height<br>(mm) | Max Height<br>(mm) | Fork Pocket<br>Centres (mm) | Fork Pocket<br>Size (mm) | Unit<br>Weight<br>(kg) |
|-------|--------------------------|---------------------|--------------------|--------------------|-----------------------------|--------------------------|------------------------|
| M2134 | 2000                     | 1110                | 290                | 750                | 615                         | 300x90                   | 195                    |