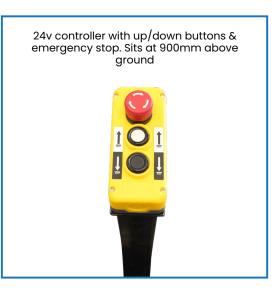

## **Super Low Profile Lift Table**

- These lift tables achieve a super low closed height, eliminating the need for a pit installation
- The upper platform is fitted with a safety perimeter to prevent descent on contact with obstructions
- 24v control unit with up/down buttons & emergency stop
- Power supply is AC 415V/50HZ/3phase
- The external power pack is equiped with a relief valve against overloading and a compensated flow valve for controlling lowering speed
- Safety valve which stops the table collapsing in the event of a burst hose
- Load Capacity: 1500kg
- Platform Size (WxL): 1200x1270mm
- Lifting Range: 35-800mm
- Overall Size (LxWxH): 1850x1850x350mm