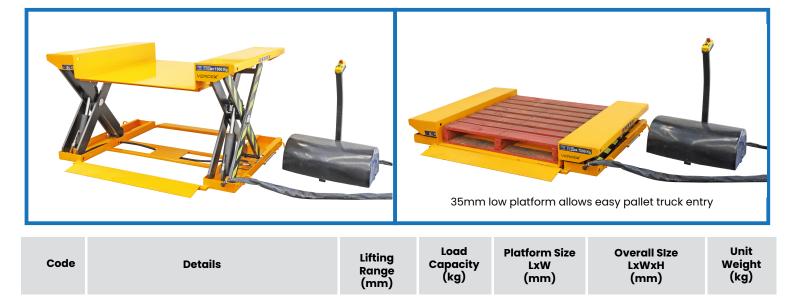

## **Super Low Profile Lift Table**

- These lift tables achieve a super low closed height, eliminating the need for a pit installation
- The upper platform is fitted with a safety perimeter to prevent descent on contact with obstructions
- 24v control unit with up/down buttons & emergency stop
- Power supply is AC 415V/50HZ/3phase
- The external power pack is equiped with a relief valve against overloading and a compensated flow valve for controlling lowering speed
- Safety valve which stops the table collapsing in the event of a burst hose
- Load Capacity: 1500kg
- Platform Size (WxL): 1200x1270mm
- Lifting Range: 35-800mm
- Overall Size (LxWxH): 1850x1850x350mm

Super Low Profile Lift Table

• Unit Weight: 380kg

M2122

Visit www.mhaproducts.com.au for more images & details

1500

1200x1270

35-800

sales@mhaproducts.com.au

1850x1850x350

380