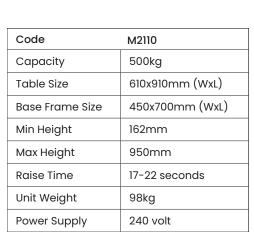

## Small Platform Electric Scissor Lift Table

Small platform lift tables are ideal for lifting small products in tight spaces

| Code  | Description                                        |
|-------|----------------------------------------------------|
| M2110 | Small Platform Scissor Lift Table (500kg capacity) |