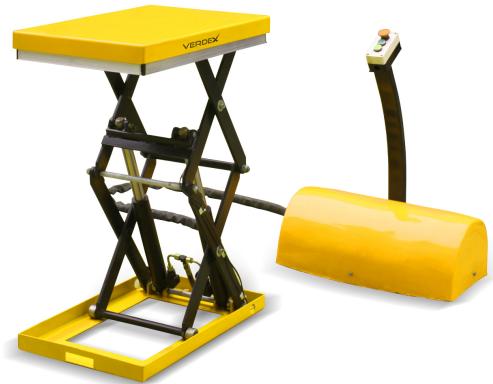

## Small Platform Electric Scissor Lift Table

Small platform lift tables are ideal for lifting small products in tight spaces

| Code  | Description                                        |
|-------|----------------------------------------------------|
| M2110 | Small Platform Scissor Lift Table (500kg capacity) |