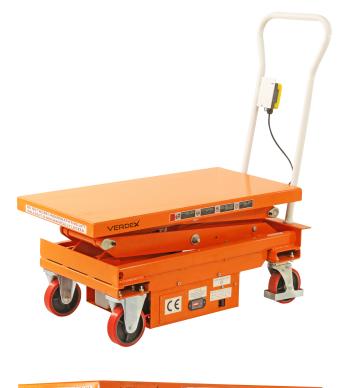

## **Electric Scissor Lift Trolleys**

- The battery electric scissor lift trolleys are available in both standard lift and high lift versions and 3 load capacities; 300kg, 500kg and 1000kg.
- · Smooth lifting of heavy loads with ease
- Automatic 12v charger
- Push button, battery/hydraulic operation
- Polyurethane castors 2 x fixed, 2 x swivel with brakes

See more information on next page

| Code  | Details              | Load<br>Capacity (kg) | Castors<br>(mm) | Table<br>Size (mm) | Lifting<br>Range (mm) | Unit<br>Weight<br>(kg) |
|-------|----------------------|-----------------------|-----------------|--------------------|-----------------------|------------------------|
| M2060 | Scissor Lift Trolley | 300                   | 125             | 850x500            | 290-880               | 115                    |
| M2063 | Scissor Lift Trolley | 500                   | 150             | 1010x520           | 495-1618              | 198                    |
| M2064 | Scissor Lift Trolley | 1000                  | 150             | 1200x800           | 430-1220              | 225                    |