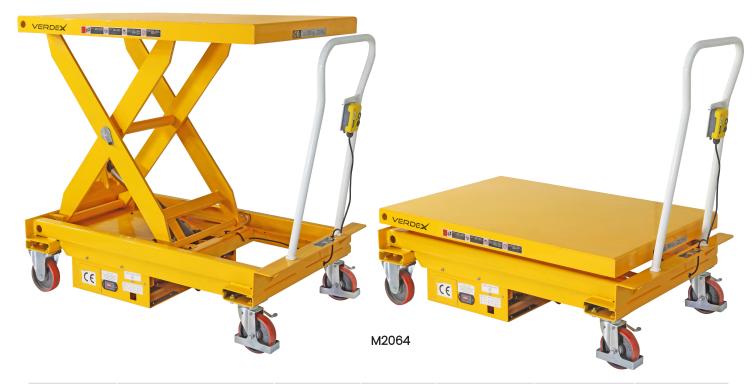

## **Electric Scissor Lift Trolleys**

- The battery electric scissor lift trolleys are available in both standard lift and high lift versions and 3 load capacities; 300kg, 500kg and 1000kg.
- · Smooth lifting of heavy loads with ease
- Automatic 12v charger
- Push button, battery/hydraulic operation
- Polyurethane castors 2 x fixed, 2 x swivel with brakes

See more information on next page

| Code  | Details              | Load<br>Capacity (kg) | Castors<br>(mm) | Table<br>Size (mm) | Lifting<br>Range (mm) | Unit<br>Weight<br>(kg) |
|-------|----------------------|-----------------------|-----------------|--------------------|-----------------------|------------------------|
| M2060 | Scissor Lift Trolley | 300                   | 125             | 850x500            | 290-880               | 115                    |
| M2063 | Scissor Lift Trolley | 500                   | 150             | 1010x520           | 495-1618              | 198                    |
| M2064 | Scissor Lift Trolley | 1000                  | 150             | 1200x800           | 430-1220              | 225                    |