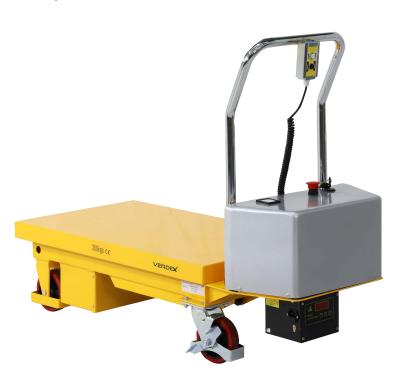

## **Electric Scissor Lift Trolleys**

- The battery electric scissor lift trolleys are available in both standard lift and high lift versions and 3 load capacities; 300kg, 500kg and 1000kg.
- · Smooth lifting of heavy loads with ease
- Automatic 12v charger
- Push button, battery/hydraulic operation
- Polyurethane castors 2 x fixed, 2 x swivel with brakes

See more information on next page

| Code  | Details              | Load<br>Capacity (kg) | Castors<br>(mm) | Table<br>Size (mm) | Lifting<br>Range (mm) | Unit<br>Weight<br>(kg) |
|-------|----------------------|-----------------------|-----------------|--------------------|-----------------------|------------------------|
| M2060 | Scissor Lift Trolley | 300                   | 125             | 850x500            | 290-880               | 115                    |
| M2063 | Scissor Lift Trolley | 500                   | 150             | 1010x520           | 495-1618              | 198                    |
| M2064 | Scissor Lift Trolley | 1000                  | 150             | 1200x800           | 430-1220              | 225                    |