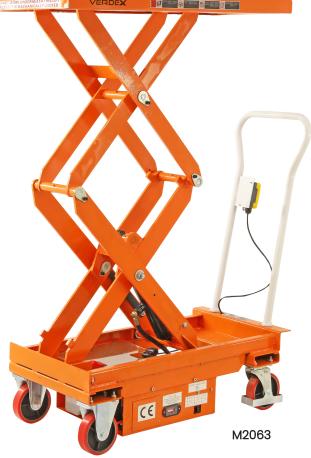

## **Electric Scissor Lift Trolleys**

- The battery electric scissor lift trolleys are available in both standard lift and high lift versions and 3 load capacities; 300kg, 500kg and 1000kg.
- · Smooth lifting of heavy loads with ease
- Automatic 12v charger
- Push button, battery/hydraulic operation
- Polyurethane castors 2 x fixed, 2 x swivel with brakes

See more information on next page

| Code  | Details              | Load<br>Capacity (kg) | Castors<br>(mm) | Table<br>Size (mm) | Lifting<br>Range (mm) | Unit<br>Weight<br>(kg) |
|-------|----------------------|-----------------------|-----------------|--------------------|-----------------------|------------------------|
| M2060 | Scissor Lift Trolley | 300                   | 125             | 850x500            | 290-880               | 115                    |
| M2063 | Scissor Lift Trolley | 500                   | 150             | 1010x520           | 495-1618              | 198                    |
| M2064 | Scissor Lift Trolley | 1000                  | 150             | 1200x800           | 430-1220              | 225                    |