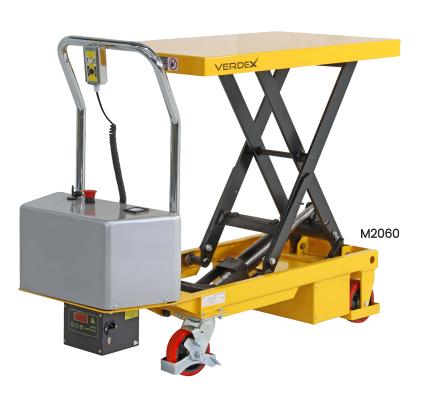

## **Electric Scissor Lift Trolleys**

- The battery electric scissor lift trolleys are available in both standard lift and high lift versions and 3 load capacities; 300kg, 500kg and 1000kg.
- · Smooth lifting of heavy loads with ease
- Automatic 12v charger
- Push button, battery/hydraulic operation
- Polyurethane castors 2 x fixed, 2 x swivel with brakes

See more information on next page

| Code  | Details              | Load<br>Capacity (kg) | Castors<br>(mm) | Table<br>Size (mm) | Lifting<br>Range (mm) | Unit<br>Weight<br>(kg) |
|-------|----------------------|-----------------------|-----------------|--------------------|-----------------------|------------------------|
| M2060 | Scissor Lift Trolley | 300                   | 125             | 850x500            | 290-880               | 115                    |
| M2063 | Scissor Lift Trolley | 500                   | 150             | 1010x520           | 495-1618              | 198                    |
| M2064 | Scissor Lift Trolley | 1000                  | 150             | 1200x800           | 430-1220              | 225                    |