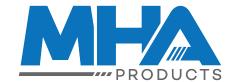

## Scissor Lift Trolleys (Single Scissor)

- The extra large scissor lift trolleys are excellent for handling large bulky items.
- The table is elevated by a pump action foot pedal and smoothly lowered by a hand operated release trigger.
- Foot operated hydraulic operation
- Lever release control
- · Safety overload bypass valve
- Positive braking system on rear wheels
- Durable powder coated finish
- Stepless rate of lowering regardless of load weight
- Available in 500kg and 1000kg load capacities
- M2020: Polyurethone castors- 2 x fixed, 2 x swivel with brakes
- M2021: Nylon castors- 2 x fixed, 2 x swivel with brakes

| Code  | Details              | Load<br>Capacity (kg) | Castors<br>(mm) | Table<br>Size (mm) | Lifting<br>Range<br>(mm) | Unit<br>Weight<br>(kg) |
|-------|----------------------|-----------------------|-----------------|--------------------|--------------------------|------------------------|
| M2020 | Scissor Lift Trolley | 500                   | 125             | 810x1600           | 300-935                  | 154                    |
| M2021 | Scissor Lift Trolley | 1000                  | 180             | 750x2035           | 360-1360                 | 198                    |