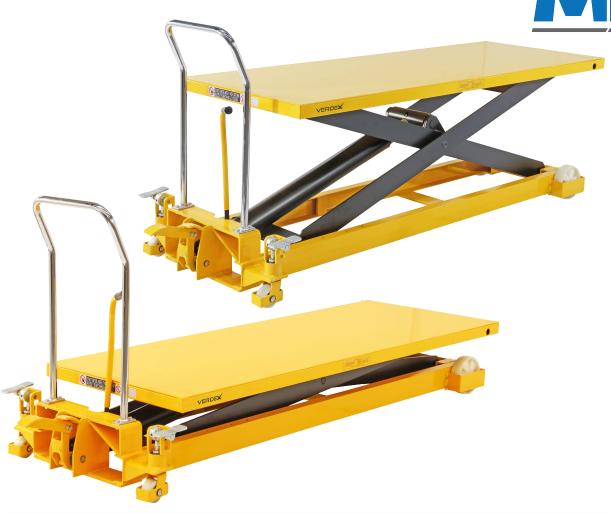

## Scissor Lift Trolleys (Single Scissor)

- The extra large scissor lift trolleys are excellent for handling large bulky items.
- The table is elevated by a pump action foot pedal and smoothly lowered by a hand operated release trigger.
- Foot operated hydraulic operation
- Lever release control
- · Safety overload bypass valve
- Positive braking system on rear wheels
- Durable powder coated finish
- Stepless rate of lowering regardless of load weight
- Available in 500kg and 1000kg load capacities
- M2020: Polyurethone castors- 2 x fixed, 2 x swivel with brakes
- M2021: Nylon castors- 2 x fixed, 2 x swivel with brakes

| Code  | Details              | Load<br>Capacity (kg) | Castors<br>(mm) | Table<br>Size (mm) | Lifting<br>Range<br>(mm) | Unit<br>Weight<br>(kg) |
|-------|----------------------|-----------------------|-----------------|--------------------|--------------------------|------------------------|
| M2020 | Scissor Lift Trolley | 500                   | 125             | 810x1600           | 300-935                  | 154                    |
| M2021 | Scissor Lift Trolley | 1000                  | 180             | 750x2035           | 360-1360                 | 198                    |