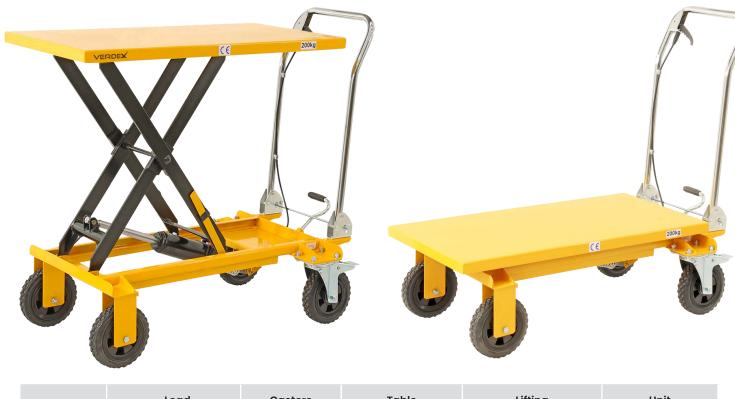

## **Rough Terrain Scissor Lift Trolley**

- Rough terrain scissor lift trolley is ideal for outdoor applications
- Foot Pedal Cycles to Max Height: 25
- Rubber castors 2 x fixed, 2 x swivel with brakes
- · Durable powder coated finish

Lifting Load Castors Table Unit Code Capacity (kg) (mm) Size (mm) Range (mm) Weight (kg) M2015 200 200 1000x500 340-1010 71

Visit www.mhaproducts.com.au for more images and details