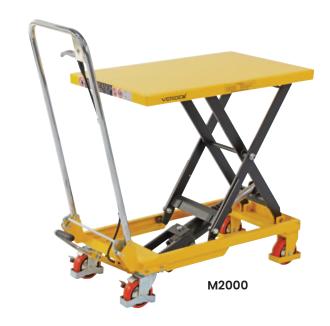

## Scissor Lift Trolleys (Single & Double Scissor)

- These units help take the strain out of loading and unloading items from raised levels.
- The table is elevated by a pump action foot pedal and smoothly lowered by a hand operated release trigger.
- · Foot operated hydraulic operation
- Lever release control
- Safety overload bypass valve
- · Stepless rate of lowering regardless of load weight
- Durable powder coated finish
- Polyurethane castors 2 x fixed, 2 x swivel with brakes

| Code  | Details        | Load<br>Capacity (kg) | Castors<br>(mm) | Platform<br>Size (mm) | Lifting<br>Range (mm) | Unit<br>Weight (kg) |
|-------|----------------|-----------------------|-----------------|-----------------------|-----------------------|---------------------|
| M2000 | Single Scissor | 150                   | 100             | 700x450               | 220-720               | 46                  |
| M2001 | Single Scissor | 300                   | 125             | 850x500               | 340-880               | 77                  |
| M2002 | Single Scissor | 500                   | 125             | 850x500               | 340-880               | 81                  |
| M2003 | Double Scissor | 750                   | 125             | 1000x510              | 420-990               | 175                 |
| M2010 | Double Scissor | 350                   | 150             | 910x500               | 355-1300              | 105                 |
| M2011 | Double Scissor | 500                   | 125             | 1010x520              | 435-1585              | 168                 |
| M2012 | Single Scissor | 700                   | 150             | 1220x610              | 445-1500              | 195                 |