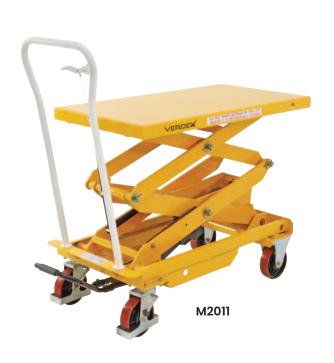

## Scissor Lift Trolleys (Single & Double Scissor)

- These units help take the strain out of loading and unloading items from raised levels.
- The table is elevated by a pump action foot pedal and smoothly lowered by a hand operated release trigger.
- · Foot operated hydraulic operation
- Lever release control
- Safety overload bypass valve
- · Stepless rate of lowering regardless of load weight
- Durable powder coated finish
- Polyurethane castors 2 x fixed, 2 x swivel with brakes

| Code  | Details        | Load<br>Capacity (kg) | Castors<br>(mm) | Platform<br>Size (mm) | Lifting<br>Range (mm) | Unit<br>Weight (kg) |
|-------|----------------|-----------------------|-----------------|-----------------------|-----------------------|---------------------|
| M2000 | Single Scissor | 150                   | 100             | 700x450               | 220-720               | 46                  |
| M2001 | Single Scissor | 300                   | 125             | 850x500               | 340-880               | 77                  |
| M2002 | Single Scissor | 500                   | 125             | 850x500               | 340-880               | 81                  |
| M2003 | Double Scissor | 750                   | 125             | 1000x510              | 420-990               | 175                 |
| M2010 | Double Scissor | 350                   | 150             | 910x500               | 355-1300              | 105                 |
| M2011 | Double Scissor | 500                   | 125             | 1010x520              | 435-1585              | 168                 |
| M2012 | Single Scissor | 700                   | 150             | 1220x610              | 445-1500              | 195                 |