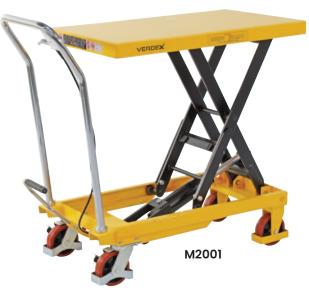

## Scissor Lift Trolleys (Single & Double Scissor)

- These units help take the strain out of loading and unloading items from raised levels.
- The table is elevated by a pump action foot pedal and smoothly lowered by a hand operated release trigger.
- · Foot operated hydraulic operation
- Lever release control
- Safety overload bypass valve
- · Stepless rate of lowering regardless of load weight
- Durable powder coated finish
- Polyurethane castors 2 x fixed, 2 x swivel with brakes

| Code  | Details        | Load<br>Capacity (kg) | Castors<br>(mm) | Platform<br>Size (mm) | Lifting<br>Range (mm) | Unit<br>Weight (kg) |
|-------|----------------|-----------------------|-----------------|-----------------------|-----------------------|---------------------|
| M2000 | Single Scissor | 150                   | 100             | 700x450               | 220-720               | 46                  |
| M2001 | Single Scissor | 300                   | 125             | 850x500               | 340-880               | 77                  |
| M2002 | Single Scissor | 500                   | 125             | 850x500               | 340-880               | 81                  |
| M2003 | Double Scissor | 750                   | 125             | 1000x510              | 420-990               | 175                 |
| M2010 | Double Scissor | 350                   | 150             | 910x500               | 355-1300              | 105                 |
| M2011 | Double Scissor | 500                   | 125             | 1010x520              | 435-1585              | 168                 |
| M2012 | Single Scissor | 700                   | 150             | 1220x610              | 445-1500              | 195                 |