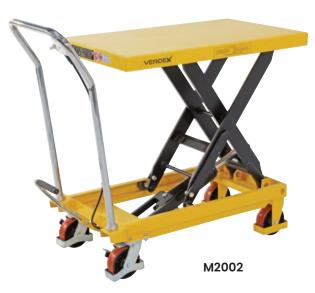

## Scissor Lift Trolleys (Single & Double Scissor)

- These units help take the strain out of loading and unloading items from raised levels.
- The table is elevated by a pump action foot pedal and smoothly lowered by a hand operated release trigger.
- · Foot operated hydraulic operation
- Lever release control
- Safety overload bypass valve
- · Stepless rate of lowering regardless of load weight
- Durable powder coated finish
- Polyurethane castors 2 x fixed, 2 x swivel with brakes

| Code  | Details        | Load<br>Capacity (kg) | Castors<br>(mm) | Platform<br>Size (mm) | Lifting<br>Range (mm) | Unit<br>Weight (kg) |
|-------|----------------|-----------------------|-----------------|-----------------------|-----------------------|---------------------|
| M2000 | Single Scissor | 150                   | 100             | 700x450               | 220-720               | 46                  |
| M2001 | Single Scissor | 300                   | 125             | 850x500               | 340-880               | 77                  |
| M2002 | Single Scissor | 500                   | 125             | 850x500               | 340-880               | 81                  |
| M2003 | Double Scissor | 750                   | 125             | 1000x510              | 420-990               | 175                 |
| M2010 | Double Scissor | 350                   | 150             | 910x500               | 355-1300              | 105                 |
| M2011 | Double Scissor | 500                   | 125             | 1010x520              | 435-1585              | 168                 |
| M2012 | Single Scissor | 700                   | 150             | 1220x610              | 445-1500              | 195                 |