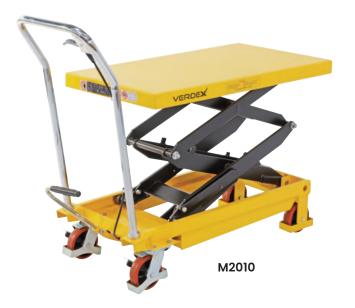

## Scissor Lift Trolleys (Single & Double Scissor)

- These units help take the strain out of loading and unloading items from raised levels.
- The table is elevated by a pump action foot pedal and smoothly lowered by a hand operated release trigger.
- · Foot operated hydraulic operation
- Lever release control
- Safety overload bypass valve
- · Stepless rate of lowering regardless of load weight
- Durable powder coated finish
- Polyurethane castors 2 x fixed, 2 x swivel with brakes

| Code  | Details        | Load<br>Capacity (kg) | Castors<br>(mm) | Platform<br>Size (mm) | Lifting<br>Range (mm) | Unit<br>Weight (kg) |
|-------|----------------|-----------------------|-----------------|-----------------------|-----------------------|---------------------|
| M2000 | Single Scissor | 150                   | 100             | 700x450               | 220-720               | 46                  |
| M2001 | Single Scissor | 300                   | 125             | 850x500               | 340-880               | 77                  |
| M2002 | Single Scissor | 500                   | 125             | 850x500               | 340-880               | 81                  |
| M2003 | Double Scissor | 750                   | 125             | 1000x510              | 420-990               | 175                 |
| M2010 | Double Scissor | 350                   | 150             | 910x500               | 355-1300              | 105                 |
| M2011 | Double Scissor | 500                   | 125             | 1010x520              | 435-1585              | 168                 |
| M2012 | Single Scissor | 700                   | 150             | 1220x610              | 445-1500              | 195                 |