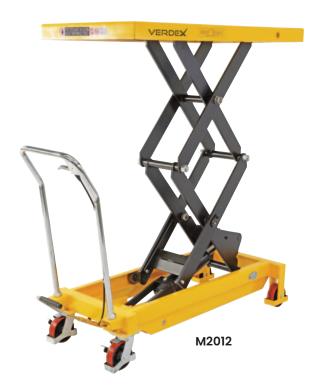

## Scissor Lift Trolleys (Single & Double Scissor)

- These units help take the strain out of loading and unloading items from raised levels.
- The table is elevated by a pump action foot pedal and smoothly lowered by a hand operated release trigger.
- · Foot operated hydraulic operation
- Lever release control
- Safety overload bypass valve
- · Stepless rate of lowering regardless of load weight
- Durable powder coated finish
- Polyurethane castors 2 x fixed, 2 x swivel with brakes

| Code  | Details        | Load<br>Capacity (kg) | Castors<br>(mm) | Platform<br>Size (mm) | Lifting<br>Range (mm) | Unit<br>Weight (kg) |
|-------|----------------|-----------------------|-----------------|-----------------------|-----------------------|---------------------|
| M2000 | Single Scissor | 150                   | 100             | 700x450               | 220-720               | 46                  |
| M2001 | Single Scissor | 300                   | 125             | 850x500               | 340-880               | 77                  |
| M2002 | Single Scissor | 500                   | 125             | 850x500               | 340-880               | 81                  |
| M2003 | Double Scissor | 750                   | 125             | 1000x510              | 420-990               | 175                 |
| M2010 | Double Scissor | 350                   | 150             | 910x500               | 355-1300              | 105                 |
| M2011 | Double Scissor | 500                   | 125             | 1010x520              | 435-1585              | 168                 |
| M2012 | Single Scissor | 700                   | 150             | 1220x610              | 445-1500              | 195                 |