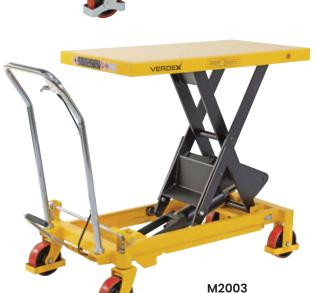

## Scissor Lift Trolleys (Single & Double Scissor)

- These units help take the strain out of loading and unloading items from raised levels.
- The table is elevated by a pump action foot pedal and smoothly lowered by a hand operated release trigger.
- · Foot operated hydraulic operation
- Lever release control
- Safety overload bypass valve
- · Stepless rate of lowering regardless of load weight
- Durable powder coated finish
- Polyurethane castors 2 x fixed, 2 x swivel with brakes

| Code  | Details        | Load<br>Capacity (kg) | Castors<br>(mm) | Platform<br>Size (mm) | Lifting<br>Range (mm) | Unit<br>Weight (kg) |
|-------|----------------|-----------------------|-----------------|-----------------------|-----------------------|---------------------|
| M2000 | Single Scissor | 150                   | 100             | 700x450               | 220-720               | 46                  |
| M2001 | Single Scissor | 300                   | 125             | 850x500               | 340-880               | 77                  |
| M2002 | Single Scissor | 500                   | 125             | 850x500               | 340-880               | 81                  |
| M2003 | Double Scissor | 750                   | 125             | 1000x510              | 420-990               | 175                 |
| M2010 | Double Scissor | 350                   | 150             | 910x500               | 355-1300              | 105                 |
| M2011 | Double Scissor | 500                   | 125             | 1010x520              | 435-1585              | 168                 |
| M2012 | Single Scissor | 700                   | 150             | 1220x610              | 445-1500              | 195                 |