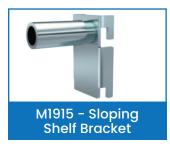

Visit www.mhaproducts.com.au for more images and details

sales@mhaproducts.com.au

| Code   | Details                                             | Unit Weight (kg) |
|--------|-----------------------------------------------------|------------------|
| M1934  | Cage Trolley with Basket                            | 43               |
| M1912  | Flat Mesh Shelf to suit M1934                       | 7                |
| M1913  | Tray Mesh Shelf to suit M1934                       | 7.4              |
| M1914  | Reversible Solid/Tray Shelf to suit M1934           | 17               |
| M1915  | Sloping Shelf Bracket to suit M1912 & M1914 Shelves | 0.3              |
| M1916  | Fork Pockets to suit M1934                          | 3                |
| M1917  | Centre Wheel Kit to suit M1934                      | 27               |
| M1918  | Shelf Divider to suit Mesh Shelf (M1912 & M1913)    | 0.85             |
| M1920  | Trolley Towing Set to suit M1934                    | 3                |
| M1921  | Retractable Ladder to suit M1934                    | 9                |
| M1922  | Handles to suit Retractable Ladder (M1921)          | 2                |
| M1840Z | Optional Zinc Drink Bottle Holder to suit M1934     | 0.5              |
| M1841Z | Optional Cliboard Writing Panel to suit M1934       | 1.5              |
| M1848Z | Optional Zinc A4 Pocket to suit M1934               | 1                |
| M1849Z | Optional Zinc Scanner Holder to suit M1934          | 0.7              |