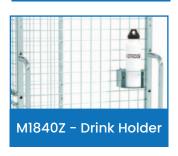

Visit www.mhaproducts.com.au for more images and details

sales@mhaproducts.com.au

| Code   | Details                                             | Unit Weight (kg) |
|--------|-----------------------------------------------------|------------------|
| M1934  | Cage Trolley with Basket                            | 43               |
| M1912  | Flat Mesh Shelf to suit M1934                       | 7                |
| M1913  | Tray Mesh Shelf to suit M1934                       | 7.4              |
| M1914  | Reversible Solid/Tray Shelf to suit M1934           | 17               |
| M1915  | Sloping Shelf Bracket to suit M1912 & M1914 Shelves | 0.3              |
| M1916  | Fork Pockets to suit M1934                          | 3                |
| M1917  | Centre Wheel Kit to suit M1934                      | 27               |
| M1918  | Shelf Divider to suit Mesh Shelf (M1912 & M1913)    | 0.85             |
| M1920  | Trolley Towing Set to suit M1934                    | 3                |
| M1921  | Retractable Ladder to suit M1934                    | 9                |
| M1922  | Handles to suit Retractable Ladder (M1921)          | 2                |
| M1840Z | Optional Zinc Drink Bottle Holder to suit M1934     | 0.5              |
| M1841Z | Optional Cliboard Writing Panel to suit M1934       | 1.5              |
| M1848Z | Optional Zinc A4 Pocket to suit M1934               | 1                |
| M1849Z | Optional Zinc Scanner Holder to suit M1934          | 0.7              |