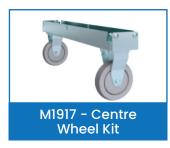

Visit www.mhaproducts.com.au for more images and details

sales@mhaproducts.com.au

| Code   | Details                                             | Unit Weight (kg) |
|--------|-----------------------------------------------------|------------------|
| M1934  | Cage Trolley with Basket                            | 43               |
| M1912  | Flat Mesh Shelf to suit M1934                       | 7                |
| M1913  | Tray Mesh Shelf to suit M1934                       | 7.4              |
| M1914  | Reversible Solid/Tray Shelf to suit M1934           | 17               |
| M1915  | Sloping Shelf Bracket to suit M1912 & M1914 Shelves | 0.3              |
| M1916  | Fork Pockets to suit M1934                          | 3                |
| M1917  | Centre Wheel Kit to suit M1934                      | 27               |
| M1918  | Shelf Divider to suit Mesh Shelf (M1912 & M1913)    | 0.85             |
| M1920  | Trolley Towing Set to suit M1934                    | 3                |
| M1921  | Retractable Ladder to suit M1934                    | 9                |
| M1922  | Handles to suit Retractable Ladder (M1921)          | 2                |
| M1840Z | Optional Zinc Drink Bottle Holder to suit M1934     | 0.5              |
| M1841Z | Optional Cliboard Writing Panel to suit M1934       | 1.5              |
| M1848Z | Optional Zinc A4 Pocket to suit M1934               | 1                |
| M1849Z | Optional Zinc Scanner Holder to suit M1934          | 0.7              |