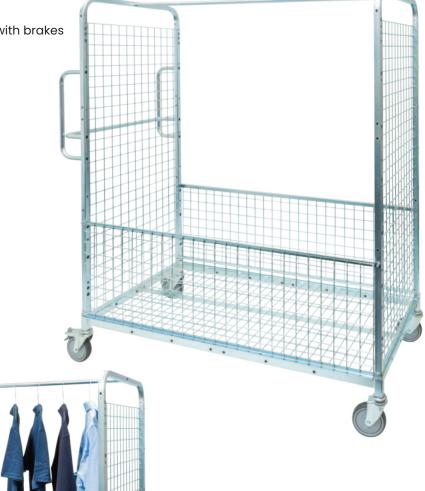

## 1910 Series - Cage Trolley with Basket

- Ideal for stock packing, goods and product movement and general use.
- Can be used for retail, in offices, warehouses and many other applications!
- Able to fit up to 4 shelves (M1912, M1913, M1914) at 200mm pitch
- Features a removable Top Cross Bar/Rail
- Bolt together construction
- Zinc plated finish
- Rubber Castors 2 x swivel, 2 x swivel with brakes
- Load Capacity: 350kg
- · Castors: 125mm
- Overall Size (LxWxH): 1472x700x1710mm
- Internal Size: 1305x675x1476mm
- Basket Size: 1305x675x450mm
- Handle Height: 1065mm
- Base Height: 223mm
- Unit Weight: 43kg