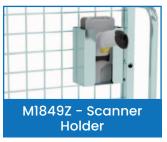

Visit www.mhaproducts.com.au for more images and details

sales@mhaproducts.com.au

| Code   | Details                                             | Unit Weight (kg) |
|--------|-----------------------------------------------------|------------------|
| M1934  | Cage Trolley with Basket                            | 43               |
| M1912  | Flat Mesh Shelf to suit M1934                       | 7                |
| M1913  | Tray Mesh Shelf to suit M1934                       | 7.4              |
| M1914  | Reversible Solid/Tray Shelf to suit M1934           | 17               |
| M1915  | Sloping Shelf Bracket to suit M1912 & M1914 Shelves | 0.3              |
| M1916  | Fork Pockets to suit M1934                          | 3                |
| M1917  | Centre Wheel Kit to suit M1934                      | 27               |
| M1918  | Shelf Divider to suit Mesh Shelf (M1912 & M1913)    | 0.85             |
| M1920  | Trolley Towing Set to suit M1934                    | 3                |
| M1921  | Retractable Ladder to suit M1934                    | 9                |
| M1922  | Handles to suit Retractable Ladder (M1921)          | 2                |
| M1840Z | Optional Zinc Drink Bottle Holder to suit M1934     | 0.5              |
| M1841Z | Optional Cliboard Writing Panel to suit M1934       | 1.5              |
| M1848Z | Optional Zinc A4 Pocket to suit M1934               | 1                |
| M1849Z | Optional Zinc Scanner Holder to suit M1934          | 0.7              |