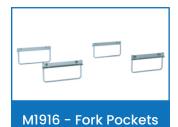

Visit www.mhaproducts.com.au for more images and details

sales@mhaproducts.com.au

| Code   | Details                                             | Unit Weight (kg) |
|--------|-----------------------------------------------------|------------------|
| M1934  | Cage Trolley with Basket                            | 43               |
| M1912  | Flat Mesh Shelf to suit M1934                       | 7                |
| M1913  | Tray Mesh Shelf to suit M1934                       | 7.4              |
| M1914  | Reversible Solid/Tray Shelf to suit M1934           | 17               |
| M1915  | Sloping Shelf Bracket to suit M1912 & M1914 Shelves | 0.3              |
| M1916  | Fork Pockets to suit M1934                          | 3                |
| M1917  | Centre Wheel Kit to suit M1934                      | 27               |
| M1918  | Shelf Divider to suit Mesh Shelf (M1912 & M1913)    | 0.85             |
| M1920  | Trolley Towing Set to suit M1934                    | 3                |
| M1921  | Retractable Ladder to suit M1934                    | 9                |
| M1922  | Handles to suit Retractable Ladder (M1921)          | 2                |
| M1840Z | Optional Zinc Drink Bottle Holder to suit M1934     | 0.5              |
| M1841Z | Optional Cliboard Writing Panel to suit M1934       | 1.5              |
| M1848Z | Optional Zinc A4 Pocket to suit M1934               | 1                |
| M1849Z | Optional Zinc Scanner Holder to suit M1934          | 0.7              |