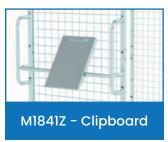

Visit www.mhaproducts.com.au for more images and details

sales@mhaproducts.com.au

| Code   | Details                                             | Unit Weight (kg) |
|--------|-----------------------------------------------------|------------------|
| M1934  | Cage Trolley with Basket                            | 43               |
| M1912  | Flat Mesh Shelf to suit M1934                       | 7                |
| M1913  | Tray Mesh Shelf to suit M1934                       | 7.4              |
| M1914  | Reversible Solid/Tray Shelf to suit M1934           | 17               |
| M1915  | Sloping Shelf Bracket to suit M1912 & M1914 Shelves | 0.3              |
| M1916  | Fork Pockets to suit M1934                          | 3                |
| M1917  | Centre Wheel Kit to suit M1934                      | 27               |
| M1918  | Shelf Divider to suit Mesh Shelf (M1912 & M1913)    | 0.85             |
| M1920  | Trolley Towing Set to suit M1934                    | 3                |
| M1921  | Retractable Ladder to suit M1934                    | 9                |
| M1922  | Handles to suit Retractable Ladder (M1921)          | 2                |
| M1840Z | Optional Zinc Drink Bottle Holder to suit M1934     | 0.5              |
| M1841Z | Optional Cliboard Writing Panel to suit M1934       | 1.5              |
| M1848Z | Optional Zinc A4 Pocket to suit M1934               | 1                |
| M1849Z | Optional Zinc Scanner Holder to suit M1934          | 0.7              |