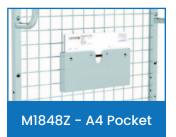

Visit www.mhaproducts.com.au for more images and details

sales@mhaproducts.com.au

| Code   | Details                                             | Unit Weight (kg) |
|--------|-----------------------------------------------------|------------------|
| M1934  | Cage Trolley with Basket                            | 43               |
| M1912  | Flat Mesh Shelf to suit M1934                       | 7                |
| M1913  | Tray Mesh Shelf to suit M1934                       | 7.4              |
| M1914  | Reversible Solid/Tray Shelf to suit M1934           | 17               |
| M1915  | Sloping Shelf Bracket to suit M1912 & M1914 Shelves | 0.3              |
| M1916  | Fork Pockets to suit M1934                          | 3                |
| M1917  | Centre Wheel Kit to suit M1934                      | 27               |
| M1918  | Shelf Divider to suit Mesh Shelf (M1912 & M1913)    | 0.85             |
| M1920  | Trolley Towing Set to suit M1934                    | 3                |
| M1921  | Retractable Ladder to suit M1934                    | 9                |
| M1922  | Handles to suit Retractable Ladder (M1921)          | 2                |
| M1840Z | Optional Zinc Drink Bottle Holder to suit M1934     | 0.5              |
| M1841Z | Optional Cliboard Writing Panel to suit M1934       | 1.5              |
| M1848Z | Optional Zinc A4 Pocket to suit M1934               | 1                |
| M1849Z | Optional Zinc Scanner Holder to suit M1934          | 0.7              |