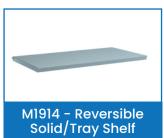

Visit www.mhaproducts.com.au for more images and details

sales@mhaproducts.com.au

| Code   | Details                                             | Unit Weight (kg) |
|--------|-----------------------------------------------------|------------------|
| M1934  | Cage Trolley with Basket                            | 43               |
| M1912  | Flat Mesh Shelf to suit M1934                       | 7                |
| M1913  | Tray Mesh Shelf to suit M1934                       | 7.4              |
| M1914  | Reversible Solid/Tray Shelf to suit M1934           | 17               |
| M1915  | Sloping Shelf Bracket to suit M1912 & M1914 Shelves | 0.3              |
| M1916  | Fork Pockets to suit M1934                          | 3                |
| M1917  | Centre Wheel Kit to suit M1934                      | 27               |
| M1918  | Shelf Divider to suit Mesh Shelf (M1912 & M1913)    | 0.85             |
| M1920  | Trolley Towing Set to suit M1934                    | 3                |
| M1921  | Retractable Ladder to suit M1934                    | 9                |
| M1922  | Handles to suit Retractable Ladder (M1921)          | 2                |
| M1840Z | Optional Zinc Drink Bottle Holder to suit M1934     | 0.5              |
| M1841Z | Optional Cliboard Writing Panel to suit M1934       | 1.5              |
| M1848Z | Optional Zinc A4 Pocket to suit M1934               | 1                |
| M1849Z | Optional Zinc Scanner Holder to suit M1934          | 0.7              |