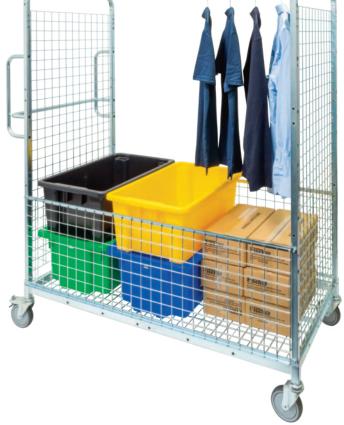

## 1910 Series - Cage Trolley with Basket

- Ideal for stock packing, goods and product movement and general use.
- Can be used for retail, in offices, warehouses and many other applications!
- Able to fit up to 4 shelves (M1912, M1913, M1914) at 200mm pitch
- Features a removable Top Cross Bar/Rail
- Bolt together construction
- Zinc plated finish
- Rubber Castors 2 x swivel, 2 x swivel with brakes
- Load Capacity: 350kg
- · Castors: 125mm
- Overall Size (LxWxH): 1472x700x1710mm
- Internal Size: 1305x675x1476mm
- Basket Size: 1305x675x450mm
- Handle Height: 1065mm
- Base Height: 223mm
- Unit Weight: 43kg