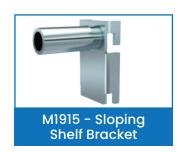

Visit www.mhaproducts.com.au for more images and details

| Code   | Details                                             | Unit Weight (kg) |
|--------|-----------------------------------------------------|------------------|
| M1933  | Cage Trolley with 3 Tray Mesh Shelves               | 87               |
| M1914  | Reversible Solid/Tray Shelf to suit M1933           | 17               |
| M1915  | Sloping Shelf Bracket to suit M1912 & M1914 Shelves | 0.3              |
| M1916  | Fork Pockets to suit M1933                          | 3                |
| M1917  | Centre Wheel Kit to suit M1933                      | 27               |
| M1918  | Shelf Divider to suit Mesh Shelf (M1912 & M1913)    | 0.85             |
| M1920  | Trolley Towing Set to suit M1933                    | 3                |
| M1921  | Retractable Ladder to suit M1933                    | 9                |
| M1922  | Handles to suit Retractable Ladder (M1921)          | 2                |
| M1840Z | Optional Zinc Drink Bottle Holder to suit M1933     | 0.5              |
| M1841Z | Optional Cliboard Writing Panel to suit M1933       | 1.5              |
| M1848Z | Optional Zinc A4 Pocket to suit M1933               | 1                |
| M1849Z | Optional Zinc Scanner Holder to suit M1933          | 0.7              |