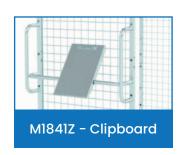

Visit www.mhaproducts.com.au for more images and details

| Code   | Details                                             | Unit Weight (kg) |
|--------|-----------------------------------------------------|------------------|
| M1933  | Cage Trolley with 3 Tray Mesh Shelves               | 87               |
| M1914  | Reversible Solid/Tray Shelf to suit M1933           | 17               |
| M1915  | Sloping Shelf Bracket to suit M1912 & M1914 Shelves | 0.3              |
| M1916  | Fork Pockets to suit M1933                          | 3                |
| M1917  | Centre Wheel Kit to suit M1933                      | 27               |
| M1918  | Shelf Divider to suit Mesh Shelf (M1912 & M1913)    | 0.85             |
| M1920  | Trolley Towing Set to suit M1933                    | 3                |
| M1921  | Retractable Ladder to suit M1933                    | 9                |
| M1922  | Handles to suit Retractable Ladder (M1921)          | 2                |
| M1840Z | Optional Zinc Drink Bottle Holder to suit M1933     | 0.5              |
| M1841Z | Optional Cliboard Writing Panel to suit M1933       | 1.5              |
| M1848Z | Optional Zinc A4 Pocket to suit M1933               | 1                |
| M1849Z | Optional Zinc Scanner Holder to suit M1933          | 0.7              |