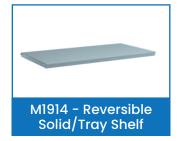

Visit www.mhaproducts.com.au for more images and details

| Code   | Details                                             | Unit Weight (kg) |
|--------|-----------------------------------------------------|------------------|
| M1933  | Cage Trolley with 3 Tray Mesh Shelves               | 87               |
| M1914  | Reversible Solid/Tray Shelf to suit M1933           | 17               |
| M1915  | Sloping Shelf Bracket to suit M1912 & M1914 Shelves | 0.3              |
| M1916  | Fork Pockets to suit M1933                          | 3                |
| M1917  | Centre Wheel Kit to suit M1933                      | 27               |
| M1918  | Shelf Divider to suit Mesh Shelf (M1912 & M1913)    | 0.85             |
| M1920  | Trolley Towing Set to suit M1933                    | 3                |
| M1921  | Retractable Ladder to suit M1933                    | 9                |
| M1922  | Handles to suit Retractable Ladder (M1921)          | 2                |
| M1840Z | Optional Zinc Drink Bottle Holder to suit M1933     | 0.5              |
| M1841Z | Optional Cliboard Writing Panel to suit M1933       | 1.5              |
| M1848Z | Optional Zinc A4 Pocket to suit M1933               | 1                |
| M1849Z | Optional Zinc Scanner Holder to suit M1933          | 0.7              |