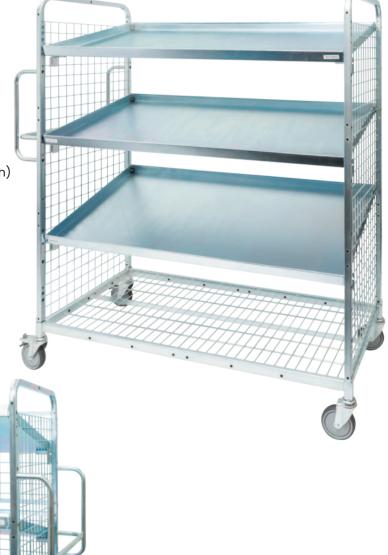

## 1910 Series - Cage Trolley with 3 Sloping Shelves

- · Ideal for stock packing, goods and product movement and general use.
- Can be used for retail, in offices, warehouses and many other applications!
- Comes with 3 Tray Solid Shelves (M1914)
- Features a removable Top Cross Bar/Rail
- Bolt together construction
- Zinc plated finish
- Rubber Castors 2 x swivel,
   2 x swivel with brakes
- · Load Capacity: 350kg
- · Castors: 125mm
- Overall Size (LxWxH): 1472x687x1710mm
- Internal Size (LxWxH): 1305x675x1476mm
- Tray Size: 1305x640x40mm
   (Adjustable Slope and Shelf Level at 200mm pitch)
- Liga die Lie ebt. 106E page
- · Handle Height: 1065mm
- Base Height: 223mm