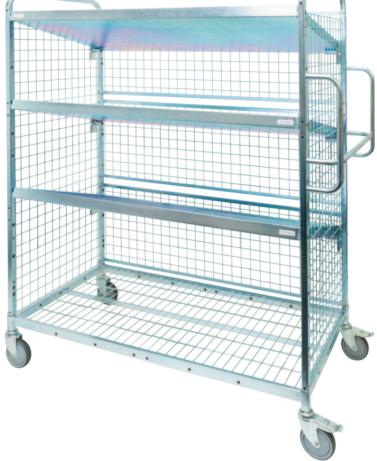

Visit www.mhaproducts.com.au for more images and details

| Code   | Details                                             | Unit Weight (kg) |
|--------|-----------------------------------------------------|------------------|
| M1933  | Cage Trolley with 3 Tray Mesh Shelves               | 87               |
| M1914  | Reversible Solid/Tray Shelf to suit M1933           | 17               |
| M1915  | Sloping Shelf Bracket to suit M1912 & M1914 Shelves | 0.3              |
| M1916  | Fork Pockets to suit M1933                          | 3                |
| M1917  | Centre Wheel Kit to suit M1933                      | 27               |
| M1918  | Shelf Divider to suit Mesh Shelf (M1912 & M1913)    | 0.85             |
| M1920  | Trolley Towing Set to suit M1933                    | 3                |
| M1921  | Retractable Ladder to suit M1933                    | 9                |
| M1922  | Handles to suit Retractable Ladder (M1921)          | 2                |
| M1840Z | Optional Zinc Drink Bottle Holder to suit M1933     | 0.5              |
| M1841Z | Optional Cliboard Writing Panel to suit M1933       | 1.5              |
| M1848Z | Optional Zinc A4 Pocket to suit M1933               | 1                |
| M1849Z | Optional Zinc Scanner Holder to suit M1933          | 0.7              |