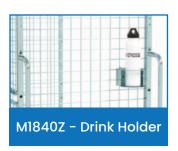

Visit www.mhaproducts.com.au for more images and details

| Code   | Details                                             | Unit Weight (kg) |
|--------|-----------------------------------------------------|------------------|
| M1933  | Cage Trolley with 3 Tray Mesh Shelves               | 87               |
| M1914  | Reversible Solid/Tray Shelf to suit M1933           | 17               |
| M1915  | Sloping Shelf Bracket to suit M1912 & M1914 Shelves | 0.3              |
| M1916  | Fork Pockets to suit M1933                          | 3                |
| M1917  | Centre Wheel Kit to suit M1933                      | 27               |
| M1918  | Shelf Divider to suit Mesh Shelf (M1912 & M1913)    | 0.85             |
| M1920  | Trolley Towing Set to suit M1933                    | 3                |
| M1921  | Retractable Ladder to suit M1933                    | 9                |
| M1922  | Handles to suit Retractable Ladder (M1921)          | 2                |
| M1840Z | Optional Zinc Drink Bottle Holder to suit M1933     | 0.5              |
| M1841Z | Optional Cliboard Writing Panel to suit M1933       | 1.5              |
| M1848Z | Optional Zinc A4 Pocket to suit M1933               | 1                |
| M1849Z | Optional Zinc Scanner Holder to suit M1933          | 0.7              |