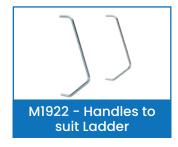

Visit www.mhaproducts.com.au for more images and details

| Code   | Details                                             | Unit Weight (kg) |
|--------|-----------------------------------------------------|------------------|
| M1933  | Cage Trolley with 3 Tray Mesh Shelves               | 87               |
| M1914  | Reversible Solid/Tray Shelf to suit M1933           | 17               |
| M1915  | Sloping Shelf Bracket to suit M1912 & M1914 Shelves | 0.3              |
| M1916  | Fork Pockets to suit M1933                          | 3                |
| M1917  | Centre Wheel Kit to suit M1933                      | 27               |
| M1918  | Shelf Divider to suit Mesh Shelf (M1912 & M1913)    | 0.85             |
| M1920  | Trolley Towing Set to suit M1933                    | 3                |
| M1921  | Retractable Ladder to suit M1933                    | 9                |
| M1922  | Handles to suit Retractable Ladder (M1921)          | 2                |
| M1840Z | Optional Zinc Drink Bottle Holder to suit M1933     | 0.5              |
| M1841Z | Optional Cliboard Writing Panel to suit M1933       | 1.5              |
| M1848Z | Optional Zinc A4 Pocket to suit M1933               | 1                |
| M1849Z | Optional Zinc Scanner Holder to suit M1933          | 0.7              |