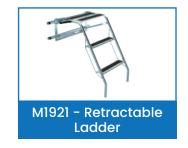

Visit www.mhaproducts.com.au for more images and details

| Code   | Details                                             | Unit Weight (kg) |
|--------|-----------------------------------------------------|------------------|
| M1933  | Cage Trolley with 3 Tray Mesh Shelves               | 87               |
| M1914  | Reversible Solid/Tray Shelf to suit M1933           | 17               |
| M1915  | Sloping Shelf Bracket to suit M1912 & M1914 Shelves | 0.3              |
| M1916  | Fork Pockets to suit M1933                          | 3                |
| M1917  | Centre Wheel Kit to suit M1933                      | 27               |
| M1918  | Shelf Divider to suit Mesh Shelf (M1912 & M1913)    | 0.85             |
| M1920  | Trolley Towing Set to suit M1933                    | 3                |
| M1921  | Retractable Ladder to suit M1933                    | 9                |
| M1922  | Handles to suit Retractable Ladder (M1921)          | 2                |
| M1840Z | Optional Zinc Drink Bottle Holder to suit M1933     | 0.5              |
| M1841Z | Optional Cliboard Writing Panel to suit M1933       | 1.5              |
| M1848Z | Optional Zinc A4 Pocket to suit M1933               | 1                |
| M1849Z | Optional Zinc Scanner Holder to suit M1933          | 0.7              |