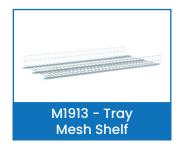

Visit www.mhaproducts.com.au for more images and details

| Code   | Details                                          | Unit Weight (kg) |
|--------|--------------------------------------------------|------------------|
| M1932  | Cage Trolley with 3 Tray Mesh Shelves            | 58               |
| M1913  | Tray Mesh Shelf to suit M1932                    | 7.4              |
| M1916  | Fork Pockets to suit M1932                       | 3                |
| M1917  | Centre Wheel Kit to suit M1932                   | 27               |
| M1918  | Shelf Divider to suit Mesh Shelf (M1912 & M1913) | 0.85             |
| М1920  | Trolley Towing Set to suit M1932                 | 3                |
| M1921  | Retractable Ladder to suit M1932                 | 9                |
| M1922  | Handles to suit Retractable Ladder (M1921)       | 2                |
| M1840Z | Optional Zinc Drink Bottle Holder to suit M1932  | 0.5              |
| M1841Z | Optional Cliboard Writing Panel to suit M1932    | 1.5              |
| M1848Z | Optional Zinc A4 Pocket to suit M1932            | 1                |
| M1849Z | Optional Zinc Scanner Holder to suit M1932       | 0.7              |