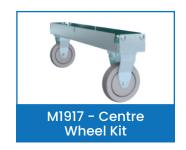

Visit www.mhaproducts.com.au for more images and details

| Code   | Details                                          | Unit Weight (kg) |
|--------|--------------------------------------------------|------------------|
| M1932  | Cage Trolley with 3 Tray Mesh Shelves            | 58               |
| M1913  | Tray Mesh Shelf to suit M1932                    | 7.4              |
| M1916  | Fork Pockets to suit M1932                       | 3                |
| M1917  | Centre Wheel Kit to suit M1932                   | 27               |
| M1918  | Shelf Divider to suit Mesh Shelf (M1912 & M1913) | 0.85             |
| М1920  | Trolley Towing Set to suit M1932                 | 3                |
| M1921  | Retractable Ladder to suit M1932                 | 9                |
| M1922  | Handles to suit Retractable Ladder (M1921)       | 2                |
| M1840Z | Optional Zinc Drink Bottle Holder to suit M1932  | 0.5              |
| M1841Z | Optional Cliboard Writing Panel to suit M1932    | 1.5              |
| M1848Z | Optional Zinc A4 Pocket to suit M1932            | 1                |
| M1849Z | Optional Zinc Scanner Holder to suit M1932       | 0.7              |