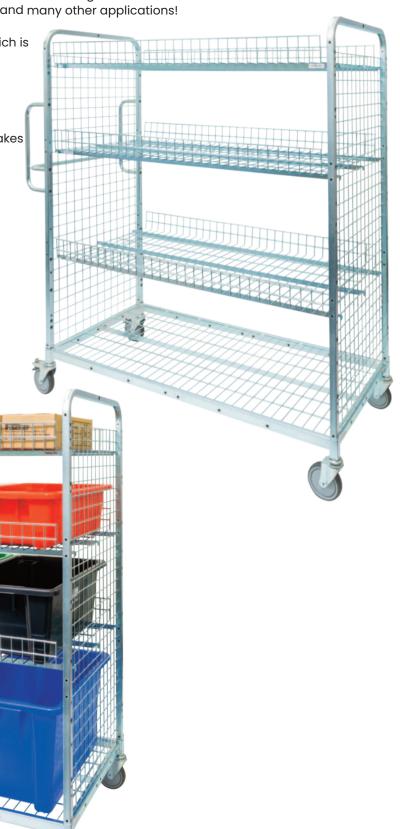

## 1910 Series - Cage Trolley with 3 Tray Mesh Shelves

- Ideal for stock packing, goods and product movement and general use.
- · Can be used for retail, in offices, warehouses and many other applications!
- · This product comes flatpacked
- Comes with 3 Tray Mesh Shelves (V1913), 1 which is adjustable level at 50mm Pitch
- Features a removable Top Cross Bar/Rail
- Bolt together construction
- Able to fit up to 6 shelves at 200mm pitch
- · Zinc plated finish
- Rubber Castors 2 x swivel, 2 x swivel with brakes
- Load Capacity: 350kg
- · Castors: 125mm
- Overall Size (LxWxH): 1472x680x1710mm
- Internal Size (LxWxH): 1305x675x1476mm
- Tray Size: 1305x640x95mm
- Handle Height: 1065mm
- Base Height: 223mm

Visit www.mhaproducts.com.au for more images and details

| Code   | Details                                          | Unit Weight (kg) |
|--------|--------------------------------------------------|------------------|
| M1932  | Cage Trolley with 3 Tray Mesh Shelves            | 58               |
| M1913  | Tray Mesh Shelf to suit M1932                    | 7.4              |
| M1916  | Fork Pockets to suit M1932                       | 3                |
| M1917  | Centre Wheel Kit to suit M1932                   | 27               |
| M1918  | Shelf Divider to suit Mesh Shelf (M1912 & M1913) | 0.85             |
| М1920  | Trolley Towing Set to suit M1932                 | 3                |
| M1921  | Retractable Ladder to suit M1932                 | 9                |
| M1922  | Handles to suit Retractable Ladder (M1921)       | 2                |
| M1840Z | Optional Zinc Drink Bottle Holder to suit M1932  | 0.5              |
| M1841Z | Optional Cliboard Writing Panel to suit M1932    | 1.5              |
| M1848Z | Optional Zinc A4 Pocket to suit M1932            | 1                |
| M1849Z | Optional Zinc Scanner Holder to suit M1932       | 0.7              |