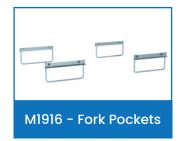

Visit www.mhaproducts.com.au for more images and details

| Code   | Details                                          | Unit Weight (kg) |
|--------|--------------------------------------------------|------------------|
| M1932  | Cage Trolley with 3 Tray Mesh Shelves            | 58               |
| M1913  | Tray Mesh Shelf to suit M1932                    | 7.4              |
| M1916  | Fork Pockets to suit M1932                       | 3                |
| M1917  | Centre Wheel Kit to suit M1932                   | 27               |
| M1918  | Shelf Divider to suit Mesh Shelf (M1912 & M1913) | 0.85             |
| М1920  | Trolley Towing Set to suit M1932                 | 3                |
| M1921  | Retractable Ladder to suit M1932                 | 9                |
| M1922  | Handles to suit Retractable Ladder (M1921)       | 2                |
| M1840Z | Optional Zinc Drink Bottle Holder to suit M1932  | 0.5              |
| M1841Z | Optional Cliboard Writing Panel to suit M1932    | 1.5              |
| M1848Z | Optional Zinc A4 Pocket to suit M1932            | 1                |
| M1849Z | Optional Zinc Scanner Holder to suit M1932       | 0.7              |