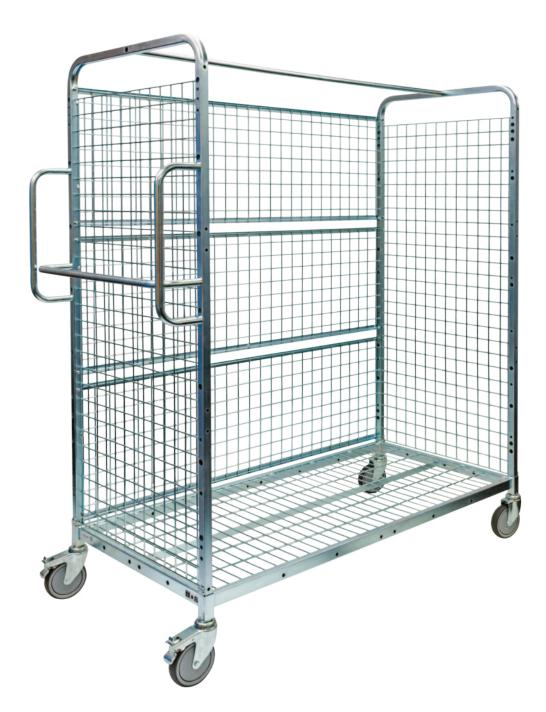

## 1910 Series - Open Front Cage Trolley

- Ideal for stock packing, goods and product movement and general use.
- Garment rail for transporting hanging goods
- Can be used for retail, in offices, warehouses and many other applications!
- Features a Back Panel for securing large items when storing and transporting
- Back Panel is removable (comes as 3 panels)
- Bolt together construction
- Zinc plated finish
- Rubber Castors 2 x swivel, 2 x swivel with brakes
- Load Capacity: 350kg
- Castors: 125mm
- Overall Size (LxWxH): 1472x687x1710mm
- Internal Size (LxWxH): 1305x675x1476mm
- Handle Height: 1065mm
- Base Height: 223mm