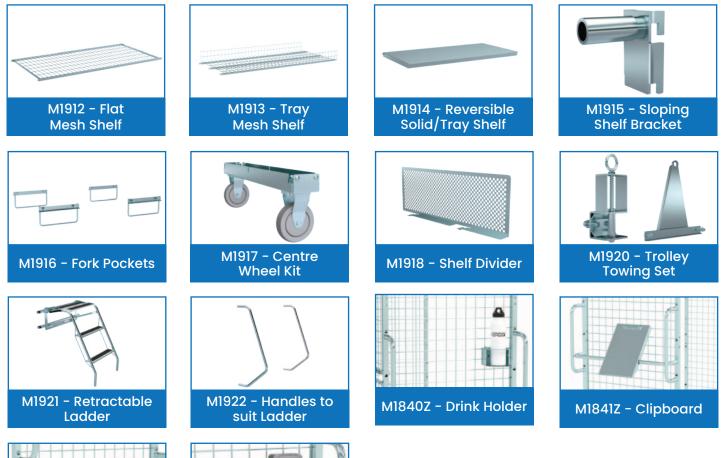

Visit www.mhaproducts.com.au for more images and details

| Code   | Details                                             | Unit Weight (kg) |
|--------|-----------------------------------------------------|------------------|
| M1930  | Open Front Cage Trolley                             | 47               |
| M1912  | Flat Mesh Shelf to suit M1930                       | 7                |
| M1913  | Tray Mesh Shelf to suit M1930                       | 7.4              |
| M1914  | Reversible Solid/Tray Shelf to suit M1930           | 17               |
| M1915  | Sloping Shelf Bracket to suit M1912 & M1914 Shelves | 0.3              |
| M1916  | Fork Pockets to suit M1930                          | 3                |
| M1917  | Centre Wheel Kit to suit M1930                      | 27               |
| M1918  | Shelf Divider to suit Mesh Shelf (M1912 & M1913)    | 0.85             |
| M1920  | Trolley Towing Set to suit M1930                    | 3                |
| M1921  | Retractable Ladder to suit M1930                    | 9                |
| M1922  | Handles to suit Retractable Ladder (M1921)          | 2                |
| M1840Z | Optional Zinc Drink Bottle Holder to suit M1930     | 0.5              |
| M1841Z | Optional Cliboard Writing Panel to suit M1930       | 1.5              |
| M1848Z | Optional Zinc A4 Pocket to suit M1930               | 1                |
| M1849Z | Optional Zinc Scanner Holder to suit M1930          | 0.7              |