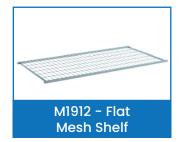

Visit www.mhaproducts.com.au for more images and details

| Code   | Details                                             | Unit Weight (kg) |
|--------|-----------------------------------------------------|------------------|
| M1910  | Garment Transport Trolley                           | 35               |
| M1912  | Flat Mesh Shelf to suit M1910                       | 7                |
| M1913  | Tray Mesh Shelf to suit M1910                       | 7.4              |
| M1914  | Reversible Solid/Tray Shelf to suit M1910           | 17               |
| M1915  | Sloping Shelf Bracket to suit M1912 & M1914 Shelves | 0.3              |
| M1916  | Fork Pockets to suit M1910                          | 3                |
| M1917  | Centre Wheel Kit to suit M1910                      | 27               |
| M1918  | Shelf Divider to suit Mesh Shelf (M1912 & M1913)    | 0.85             |
| M1920  | Trolley Towing Set to suit M1910                    | 3                |
| M1921  | Retractable Ladder to suit M1910                    | 9                |
| M1922  | Handles to suit Retractable Ladder (M1921)          | 2                |
| M1840Z | Optional Zinc Drink Bottle Holder to suit M1910     | 0.5              |
| M1841Z | Optional Cliboard Writing Panel to suit M1910       | 1.5              |
| M1848Z | Optional Zinc A4 Pocket to suit M1910               | 1                |
| M1849Z | Optional Zinc Scanner Holder to suit M1910          | 0.7              |