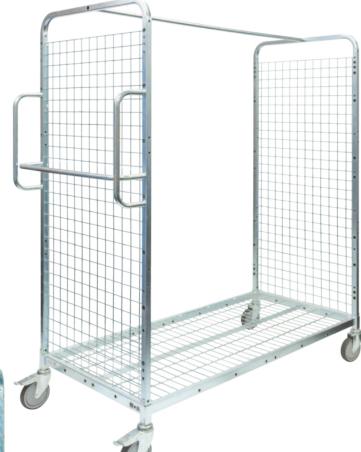

## 1910 Series - Garment Transport Trolley

- Ideal for stock packing, goods and product movement and general use.
- Garment rail for transporting hanging goods
- Can be used for retail, in offices, warehouses and many other applications!
- · Bolt together construction
- Zinc plated finish
- Rubber Castors 2 x swivel, 2 x swivel with brakes
- · Load Capacity: 350kg
- · Castors: 125mm
- Overall Size (LxWxH): 1472x680x1710mm
- Internal Size (LxWxH): 1305x675x1476mm
- Handle Height: 1065mm
- Base Height: 223mm
- · Unit Weight: 35kg
- Able to fit up to 7 Shelves
  (M1912, M1913, M1914) at 200mm Pitch