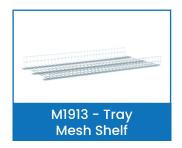

Visit www.mhaproducts.com.au for more images and details

| Code   | Details                                             | Unit Weight (kg) |
|--------|-----------------------------------------------------|------------------|
| M1910  | Garment Transport Trolley                           | 35               |
| M1912  | Flat Mesh Shelf to suit M1910                       | 7                |
| M1913  | Tray Mesh Shelf to suit M1910                       | 7.4              |
| M1914  | Reversible Solid/Tray Shelf to suit M1910           | 17               |
| M1915  | Sloping Shelf Bracket to suit M1912 & M1914 Shelves | 0.3              |
| M1916  | Fork Pockets to suit M1910                          | 3                |
| M1917  | Centre Wheel Kit to suit M1910                      | 27               |
| M1918  | Shelf Divider to suit Mesh Shelf (M1912 & M1913)    | 0.85             |
| M1920  | Trolley Towing Set to suit M1910                    | 3                |
| M1921  | Retractable Ladder to suit M1910                    | 9                |
| M1922  | Handles to suit Retractable Ladder (M1921)          | 2                |
| M1840Z | Optional Zinc Drink Bottle Holder to suit M1910     | 0.5              |
| M1841Z | Optional Cliboard Writing Panel to suit M1910       | 1.5              |
| M1848Z | Optional Zinc A4 Pocket to suit M1910               | 1                |
| M1849Z | Optional Zinc Scanner Holder to suit M1910          | 0.7              |