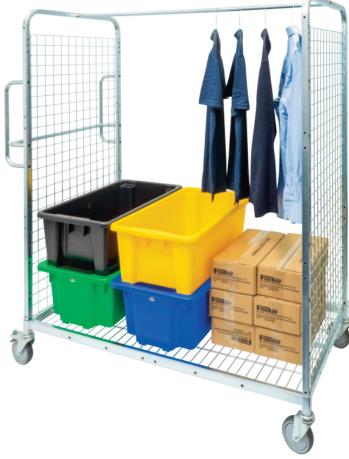

## 1910 Series - Garment Transport Trolley

- Ideal for stock packing, goods and product movement and general use.
- Garment rail for transporting hanging goods
- Can be used for retail, in offices, warehouses and many other applications!
- · Bolt together construction
- Zinc plated finish
- Rubber Castors 2 x swivel, 2 x swivel with brakes
- · Load Capacity: 350kg
- · Castors: 125mm
- Overall Size (LxWxH): 1472x680x1710mm
- Internal Size (LxWxH): 1305x675x1476mm
- Handle Height: 1065mm
- Base Height: 223mm
- · Unit Weight: 35kg
- Able to fit up to 7 Shelves
  (M1912, M1913, M1914) at 200mm Pitch