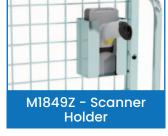

Visit www.mhaproducts.com.au for more images and details

| Code   | Details                                             | Unit Weight (kg) |
|--------|-----------------------------------------------------|------------------|
| M1910  | Garment Transport Trolley                           | 35               |
| M1912  | Flat Mesh Shelf to suit M1910                       | 7                |
| M1913  | Tray Mesh Shelf to suit M1910                       | 7.4              |
| M1914  | Reversible Solid/Tray Shelf to suit M1910           | 17               |
| M1915  | Sloping Shelf Bracket to suit M1912 & M1914 Shelves | 0.3              |
| M1916  | Fork Pockets to suit M1910                          | 3                |
| M1917  | Centre Wheel Kit to suit M1910                      | 27               |
| M1918  | Shelf Divider to suit Mesh Shelf (M1912 & M1913)    | 0.85             |
| M1920  | Trolley Towing Set to suit M1910                    | 3                |
| M1921  | Retractable Ladder to suit M1910                    | 9                |
| M1922  | Handles to suit Retractable Ladder (M1921)          | 2                |
| M1840Z | Optional Zinc Drink Bottle Holder to suit M1910     | 0.5              |
| M1841Z | Optional Cliboard Writing Panel to suit M1910       | 1.5              |
| M1848Z | Optional Zinc A4 Pocket to suit M1910               | 1                |
| M1849Z | Optional Zinc Scanner Holder to suit M1910          | 0.7              |