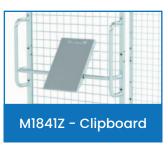

Visit www.mhaproducts.com.au for more images and details

| Code   | Details                                             | Unit Weight (kg) |
|--------|-----------------------------------------------------|------------------|
| M1910  | Garment Transport Trolley                           | 35               |
| M1912  | Flat Mesh Shelf to suit M1910                       | 7                |
| M1913  | Tray Mesh Shelf to suit M1910                       | 7.4              |
| M1914  | Reversible Solid/Tray Shelf to suit M1910           | 17               |
| M1915  | Sloping Shelf Bracket to suit M1912 & M1914 Shelves | 0.3              |
| M1916  | Fork Pockets to suit M1910                          | 3                |
| M1917  | Centre Wheel Kit to suit M1910                      | 27               |
| M1918  | Shelf Divider to suit Mesh Shelf (M1912 & M1913)    | 0.85             |
| M1920  | Trolley Towing Set to suit M1910                    | 3                |
| M1921  | Retractable Ladder to suit M1910                    | 9                |
| M1922  | Handles to suit Retractable Ladder (M1921)          | 2                |
| M1840Z | Optional Zinc Drink Bottle Holder to suit M1910     | 0.5              |
| M1841Z | Optional Cliboard Writing Panel to suit M1910       | 1.5              |
| M1848Z | Optional Zinc A4 Pocket to suit M1910               | 1                |
| M1849Z | Optional Zinc Scanner Holder to suit M1910          | 0.7              |