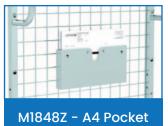

Visit www.mhaproducts.com.au for more images and details

| Code   | Details                                             | Unit Weight (kg) |
|--------|-----------------------------------------------------|------------------|
| M1910  | Garment Transport Trolley                           | 35               |
| M1912  | Flat Mesh Shelf to suit M1910                       | 7                |
| M1913  | Tray Mesh Shelf to suit M1910                       | 7.4              |
| M1914  | Reversible Solid/Tray Shelf to suit M1910           | 17               |
| M1915  | Sloping Shelf Bracket to suit M1912 & M1914 Shelves | 0.3              |
| M1916  | Fork Pockets to suit M1910                          | 3                |
| M1917  | Centre Wheel Kit to suit M1910                      | 27               |
| M1918  | Shelf Divider to suit Mesh Shelf (M1912 & M1913)    | 0.85             |
| M1920  | Trolley Towing Set to suit M1910                    | 3                |
| M1921  | Retractable Ladder to suit M1910                    | 9                |
| M1922  | Handles to suit Retractable Ladder (M1921)          | 2                |
| M1840Z | Optional Zinc Drink Bottle Holder to suit M1910     | 0.5              |
| M1841Z | Optional Cliboard Writing Panel to suit M1910       | 1.5              |
| M1848Z | Optional Zinc A4 Pocket to suit M1910               | 1                |
| M1849Z | Optional Zinc Scanner Holder to suit M1910          | 0.7              |