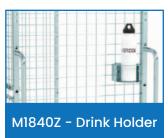

Visit www.mhaproducts.com.au for more images and details

| Code   | Details                                             | Unit Weight (kg) |
|--------|-----------------------------------------------------|------------------|
| M1910  | Garment Transport Trolley                           | 35               |
| M1912  | Flat Mesh Shelf to suit M1910                       | 7                |
| M1913  | Tray Mesh Shelf to suit M1910                       | 7.4              |
| M1914  | Reversible Solid/Tray Shelf to suit M1910           | 17               |
| M1915  | Sloping Shelf Bracket to suit M1912 & M1914 Shelves | 0.3              |
| M1916  | Fork Pockets to suit M1910                          | 3                |
| M1917  | Centre Wheel Kit to suit M1910                      | 27               |
| M1918  | Shelf Divider to suit Mesh Shelf (M1912 & M1913)    | 0.85             |
| M1920  | Trolley Towing Set to suit M1910                    | 3                |
| M1921  | Retractable Ladder to suit M1910                    | 9                |
| M1922  | Handles to suit Retractable Ladder (M1921)          | 2                |
| M1840Z | Optional Zinc Drink Bottle Holder to suit M1910     | 0.5              |
| M1841Z | Optional Cliboard Writing Panel to suit M1910       | 1.5              |
| M1848Z | Optional Zinc A4 Pocket to suit M1910               | 1                |
| M1849Z | Optional Zinc Scanner Holder to suit M1910          | 0.7              |