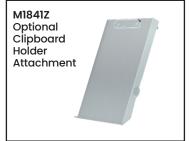

| Code   | Details                              | Castors<br>(mm) | Load<br>Capacity<br>(kg) | Overall Size<br>LxWxH<br>(mm) | Unit<br>Weight<br>(kg) |
|--------|--------------------------------------|-----------------|--------------------------|-------------------------------|------------------------|
| М1905  | Heavy Duty 3-Sided Mesh Cage Trolley | 200             | 500                      | 1270x770x1000                 | 71                     |
| M1901  | Optional Shelves to suit M1905       | -               | 125                      | 1020x750                      | -                      |
| M1845  | Pneumatic Wheel Kit                  | -               | -                        | -                             | -                      |
| M1841Z | Clipboard Attachment                 | -               | -                        | -                             | -                      |