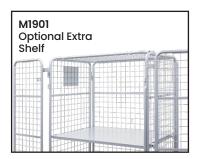

## Heavy Duty 3-Sided Mesh Cage Trolley (with Doors)

- These cage trolleys are an ideal trolley for stock packing and goods movement
- The featured doors are designed to secure items inside trolley during transportation
- The base folds up for compact storage which is great if you have multiple trolleys so they can be stored in a compact
- Optional heavy duty removable shelves available as pictured
- These trolleys come with a removable bar at the front which when removed the doors can be opened and sides folded in
- · Comes with signboard area on the side
- Rubber castors- 2 x swivel, 2 x swivel with brakes
- M1845 Pneumatic Wheel Kit available includes 2 x 200mm fixed wheels & 2 x 200mm swivel wheels with brakes
- Powder coated finish
- Base Height: 200mmm
- Distances Between Shelves: 360, 420, 420, 300mm (top to bottom)
- · Castors: 125mm

| Code   | Details                              | Castors<br>(mm) | Load<br>Capacity<br>(kg) | Overall Size<br>LxWxH<br>(mm) | Unit<br>Weight<br>(kg) |
|--------|--------------------------------------|-----------------|--------------------------|-------------------------------|------------------------|
| М1905  | Heavy Duty 3-Sided Mesh Cage Trolley | 200             | 500                      | 1270x770x1000                 | 71                     |
| M1901  | Optional Shelves to suit M1905       | -               | 125                      | 1020x750                      | -                      |
| M1845  | Pneumatic Wheel Kit                  | -               | -                        | -                             | -                      |
| M1841Z | Clipboard Attachment                 | -               | -                        | -                             | -                      |