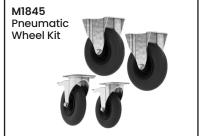

## Heavy Duty 3-Sided Mesh Cage Trolley (with Doors)

- These cage trolleys are an ideal trolley for stock packing and goods movement
- The featured doors are designed to secure items inside trolley during transportation
- The base folds up for compact storage which is great if you have multiple trolleys so they can be stored in a compact
- Optional heavy duty removable shelves available as pictured
- These trolleys come with a removable bar at the front which when removed the doors can be opened and sides folded in
- · Comes with signboard area on the side
- Rubber castors- 2 x swivel, 2 x swivel with brakes
- M1845 Pneumatic Wheel Kit available includes 2 x 200mm fixed wheels & 2 x 200mm swivel wheels with brakes
- Powder coated finish
- Base Height: 200mmm
- Distances Between Shelves: 360, 420, 420, 300mm (top to bottom)
- · Castors: 125mm

| Code   | Details                              | Castors<br>(mm) | Load<br>Capacity<br>(kg) | Overall Size<br>LxWxH<br>(mm) | Unit<br>Weight<br>(kg) |
|--------|--------------------------------------|-----------------|--------------------------|-------------------------------|------------------------|
| М1905  | Heavy Duty 3-Sided Mesh Cage Trolley | 200             | 500                      | 1270x770x1000                 | 71                     |
| M1901  | Optional Shelves to suit M1905       | -               | 125                      | 1020x750                      | -                      |
| M1845  | Pneumatic Wheel Kit                  | -               | -                        | -                             | -                      |
| M1841Z | Clipboard Attachment                 | -               | -                        | -                             | -                      |