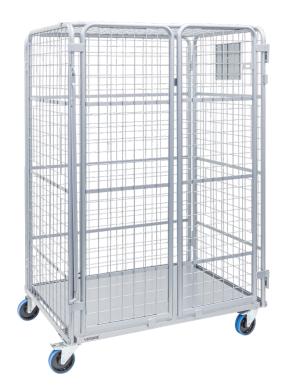

## Heavy Duty 3-Sided Mesh Cage Trolley (with Doors)

- These cage trolleys are an ideal trolley for stock packing and goods movement
- The featured doors are designed to secure items inside trolley during transportation
- The base folds up for compact storage which is great if you have multiple trolleys so they can be stored in a compact
- Optional heavy duty removable shelves available as pictured
- These trolleys come with a removable bar at the front which when removed the doors can be opened and sides folded in
- · Comes with signboard area on the side
- Rubber castors- 2 x swivel, 2 x swivel with brakes
- M1845 Pneumatic Wheel Kit available includes 2 x 200mm fixed wheels & 2 x 200mm swivel wheels with brakes
- Powder coated finish
- Base Height: 200mmm
- Distances Between Shelves: 360, 420, 420, 300mm (top to bottom)
- · Castors: 125mm

| Code   | Details                              | Castors<br>(mm) | Load<br>Capacity<br>(kg) | Overall Size<br>LxWxH<br>(mm) | Unit<br>Weight<br>(kg) |
|--------|--------------------------------------|-----------------|--------------------------|-------------------------------|------------------------|
| М1905  | Heavy Duty 3-Sided Mesh Cage Trolley | 200             | 500                      | 1270x770x1000                 | 71                     |
| M1901  | Optional Shelves to suit M1905       | -               | 125                      | 1020x750                      | -                      |
| M1845  | Pneumatic Wheel Kit                  | -               | -                        | -                             | -                      |
| M1841Z | Clipboard Attachment                 | -               | -                        | -                             | -                      |