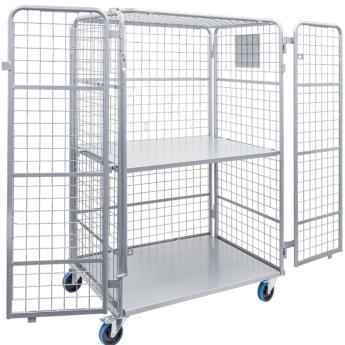

## Heavy Duty 3-Sided Mesh Cage Trolley (with Doors)

- These cage trolleys are an ideal trolley for stock packing and goods movement
- The featured doors are designed to secure items inside trolley during transportation
- The base folds up for compact storage which is great if you have multiple trolleys so they can be stored in a compact
- Optional heavy duty removable shelves available as pictured
- These trolleys come with a removable bar at the front which when removed the doors can be opened and sides folded in
- · Comes with signboard area on the side
- Rubber castors- 2 x swivel, 2 x swivel with brakes
- M1845 Pneumatic Wheel Kit available includes 2 x 200mm fixed wheels & 2 x 200mm swivel wheels with brakes
- Powder coated finish
- Base Height: 200mmm
- Distances Between Shelves: 360, 420, 420, 300mm (top to bottom)
- · Castors: 125mm

| Code   | Details                              | Castors<br>(mm) | Load<br>Capacity<br>(kg) | Overall Size<br>LxWxH<br>(mm) | Unit<br>Weight<br>(kg) |
|--------|--------------------------------------|-----------------|--------------------------|-------------------------------|------------------------|
| М1905  | Heavy Duty 3-Sided Mesh Cage Trolley | 200             | 500                      | 1270x770x1000                 | 71                     |
| M1901  | Optional Shelves to suit M1905       | -               | 125                      | 1020x750                      | -                      |
| M1845  | Pneumatic Wheel Kit                  | -               | -                        | -                             | -                      |
| M1841Z | Clipboard Attachment                 | -               | -                        | -                             | -                      |