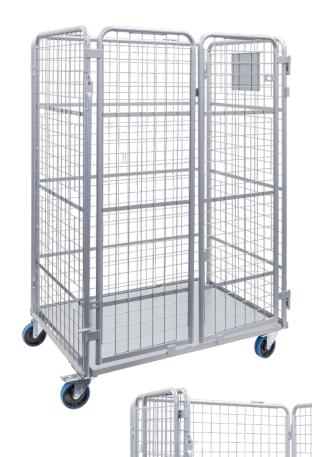

## Heavy Duty 3-Sided Mesh Cage Trolley (with Doors)

- These cage trolleys are an ideal trolley for stock packing and goods movement
- The featured doors are designed to secure items inside trolley during transportation
- The base folds up for compact storage which is great if you have multiple trolleys so they can be stored in a compact
- · Optional heavy duty removable shelves available as pictured
- These trolleys come with a removable bar at the front which when removed the doors can be opened and sides folded in
- · Comes with signboard area on the side
- Rubber castors- 2 x swivel, 2 x swivel with brakes
- M1845: Optional Pneumatic Wheel Kit available: supplied with 2 x 200mm fixed wheels & 2 x 200mm swivel wheels with brake
- Powder coated finish
- Base Height: 200mmm
- Distances Between Shelves: 360, 420, 420, 300mm (top to bottom)
- Castors: 125mm

| Code   | Details                              | Castors<br>(mm) | Load<br>Capacity<br>(kg) | Overall Size<br>LxWxH<br>(mm) | Unit<br>Weight<br>(kg) |
|--------|--------------------------------------|-----------------|--------------------------|-------------------------------|------------------------|
| М1904  | Heavy Duty 3-Sided Mesh Cage Trolley | 200             | 500                      | 1270x770x1000                 | 47                     |
| M1901  | Optional Shelves to suit M1904       | -               | 125                      | 1020x750                      | _                      |
| M1845  | Pneumatic Wheel Kit                  | -               | -                        | -                             | -                      |
| M1841Z | Clipboard Attachment                 | -               | -                        | -                             | -                      |