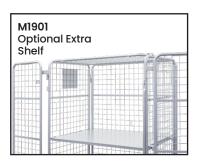

## Heavy Duty 3-Sided Mesh Cage Trolley (with Doors)

- These cage trolleys are an ideal trolley for stock packing and goods movement
- The featured doors are designed to secure items inside trolley during transportation
- The base folds up for compact storage which is great if you have multiple trolleys so they can be stored in a compact
- · Optional heavy duty removable shelves available as pictured
- These trolleys come with a removable bar at the front which when removed the doors can be opened and sides folded in
- · Comes with signboard area on the side
- Rubber castors- 2 x swivel, 2 x swivel with brakes
- M1845: Optional Pneumatic Wheel Kit available: supplied with 2 x 200mm fixed wheels & 2 x 200mm swivel wheels with brake
- Powder coated finish
- Base Height: 200mmm
- Distances Between Shelves: 360, 420, 420, 300mm (top to bottom)
- Castors: 125mm

| Code   | Details                              | Castors<br>(mm) | Load<br>Capacity<br>(kg) | Overall Size<br>LxWxH<br>(mm) | Unit<br>Weight<br>(kg) |
|--------|--------------------------------------|-----------------|--------------------------|-------------------------------|------------------------|
| М1904  | Heavy Duty 3-Sided Mesh Cage Trolley | 200             | 500                      | 1270x770x1000                 | 47                     |
| M1901  | Optional Shelves to suit M1904       | -               | 125                      | 1020x750                      | _                      |
| M1845  | Pneumatic Wheel Kit                  | -               | -                        | -                             | -                      |
| M1841Z | Clipboard Attachment                 | -               | -                        | -                             | -                      |