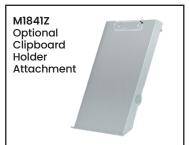

| Code   | Details                              | Castors<br>(mm) | Load<br>Capacity<br>(kg) | Overall Size<br>LxWxH<br>(mm) | Unit<br>Weight<br>(kg) |
|--------|--------------------------------------|-----------------|--------------------------|-------------------------------|------------------------|
| М1904  | Heavy Duty 3-Sided Mesh Cage Trolley | 200             | 500                      | 1270x770x1000                 | 47                     |
| M1901  | Optional Shelves to suit M1904       | -               | 125                      | 1020x750                      | _                      |
| M1845  | Pneumatic Wheel Kit                  | -               | -                        | -                             | -                      |
| M1841Z | Clipboard Attachment                 | -               | -                        | -                             | -                      |