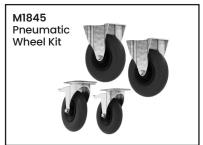

## Heavy Duty 3-Sided Mesh Cage Trolley (with Doors)

- These cage trolleys are an ideal trolley for stock packing and goods movement
- The featured doors are designed to secure items inside trolley during transportation
- The base folds up for compact storage which is great if you have multiple trolleys so they can be stored in a compact
- · Optional heavy duty removable shelves available as pictured
- These trolleys come with a removable bar at the front which when removed the doors can be opened and sides folded in
- · Comes with signboard area on the side
- Rubber castors- 2 x swivel, 2 x swivel with brakes
- M1845: Optional Pneumatic Wheel Kit available: supplied with 2 x 200mm fixed wheels & 2 x 200mm swivel wheels with brake
- Powder coated finish
- Base Height: 200mmm
- Distances Between Shelves: 360, 420, 420, 300mm (top to bottom)
- Castors: 125mm

| Code   | Details                              | Castors<br>(mm) | Load<br>Capacity<br>(kg) | Overall Size<br>LxWxH<br>(mm) | Unit<br>Weight<br>(kg) |
|--------|--------------------------------------|-----------------|--------------------------|-------------------------------|------------------------|
| М1904  | Heavy Duty 3-Sided Mesh Cage Trolley | 200             | 500                      | 1270x770x1000                 | 47                     |
| M1901  | Optional Shelves to suit M1904       | -               | 125                      | 1020x750                      | _                      |
| M1845  | Pneumatic Wheel Kit                  | -               | -                        | -                             | -                      |
| M1841Z | Clipboard Attachment                 | -               | -                        | -                             | -                      |