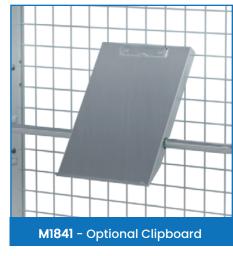

| Code  | Details                                  | Load<br>Capacity<br>(kg) | Castors<br>(mm) | Shelf<br>Size (mm) | Overall Size<br>LxWxH (mm) | Unit<br>Weight<br>(kg) |
|-------|------------------------------------------|--------------------------|-----------------|--------------------|----------------------------|------------------------|
| M1900 | Mesh Cage Trolley                        | 500                      | 125             | 1020x750           | 1100x850x1700              | 50                     |
| M1901 | Optional Shelves to suit M1900           |                          |                 |                    |                            |                        |
| M1055 | Flat Free Wheel Kit to suit              |                          |                 |                    |                            |                        |
| M1841 | Optional Clipboard Writing Panel to suit |                          |                 |                    |                            |                        |