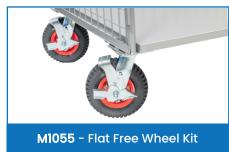

| Code  | Details                                  | Load<br>Capacity<br>(kg) | Castors<br>(mm) | Shelf<br>Size (mm) | Overall Size<br>LxWxH (mm) | Unit<br>Weight<br>(kg) |
|-------|------------------------------------------|--------------------------|-----------------|--------------------|----------------------------|------------------------|
| M1900 | Mesh Cage Trolley                        | 500                      | 125             | 1020x750           | 1100x850x1700              | 50                     |
| M1901 | Optional Shelves to suit M1900           |                          |                 |                    |                            |                        |
| M1055 | Flat Free Wheel Kit to suit              |                          |                 |                    |                            |                        |
| M1841 | Optional Clipboard Writing Panel to suit |                          |                 |                    |                            |                        |