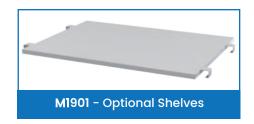

## **Heavy Duty Mesh Cage Trolley**

- · Fully lockable security cage
- These cage trolleys are an ideal trolley for stock packing and goods movement
- The base folds up for compact storage which is great if you have multiple trolleys so they can be stored in a compact area
- Optional heavy duty removable shelves available as pictured
- These trolleys come with a removable bar at the front which when removed the doors can be opened and sides folded in
- · Comes with signboard area on the side
- Rubber castors- 2 x swivel, 2 x swivel with brakes
- · Powder coated finish
- Base Height: 200mmm
- Distances Between Shelves: 360, 420, 420, 300mm (top to bottom)
- · Shelf Capacity: 125kg

| Code  | Details                                  | Load<br>Capacity<br>(kg) | Castors<br>(mm) | Shelf<br>Size (mm) | Overall Size<br>LxWxH (mm) | Unit<br>Weight<br>(kg) |
|-------|------------------------------------------|--------------------------|-----------------|--------------------|----------------------------|------------------------|
| M1900 | Mesh Cage Trolley                        | 500                      | 125             | 1020x750           | 1100x850x1700              | 50                     |
| M1901 | Optional Shelves to suit M1900           |                          |                 |                    |                            |                        |
| M1055 | Flat Free Wheel Kit to suit              |                          |                 |                    |                            |                        |
| M1841 | Optional Clipboard Writing Panel to suit |                          |                 |                    |                            |                        |