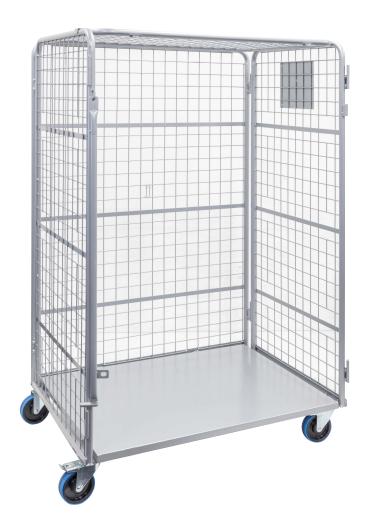

## **Heavy Duty Mesh Cage Trolley**

- · Fully lockable security cage
- These cage trolleys are an ideal trolley for stock packing and goods movement
- The base folds up for compact storage which is great if you have multiple trolleys so they can be stored in a compact area
- Optional heavy duty removable shelves available as pictured
- These trolleys come with a removable bar at the front which when removed the doors can be opened and sides folded in
- · Comes with signboard area on the side
- Rubber castors- 2 x swivel, 2 x swivel with brakes
- · Powder coated finish
- Base Height: 200mmm
- Distances Between Shelves: 360, 420, 420, 300mm (top to bottom)
- · Shelf Capacity: 125kg

| Code  | Details                                  | Load<br>Capacity<br>(kg) | Castors<br>(mm) | Shelf<br>Size (mm) | Overall Size<br>LxWxH (mm) | Unit<br>Weight<br>(kg) |
|-------|------------------------------------------|--------------------------|-----------------|--------------------|----------------------------|------------------------|
| M1900 | Mesh Cage Trolley                        | 500                      | 125             | 1020x750           | 1100x850x1700              | 50                     |
| M1901 | Optional Shelves to suit M1900           |                          |                 |                    |                            |                        |
| M1055 | Flat Free Wheel Kit to suit              |                          |                 |                    |                            |                        |
| M1841 | Optional Clipboard Writing Panel to suit |                          |                 |                    |                            |                        |