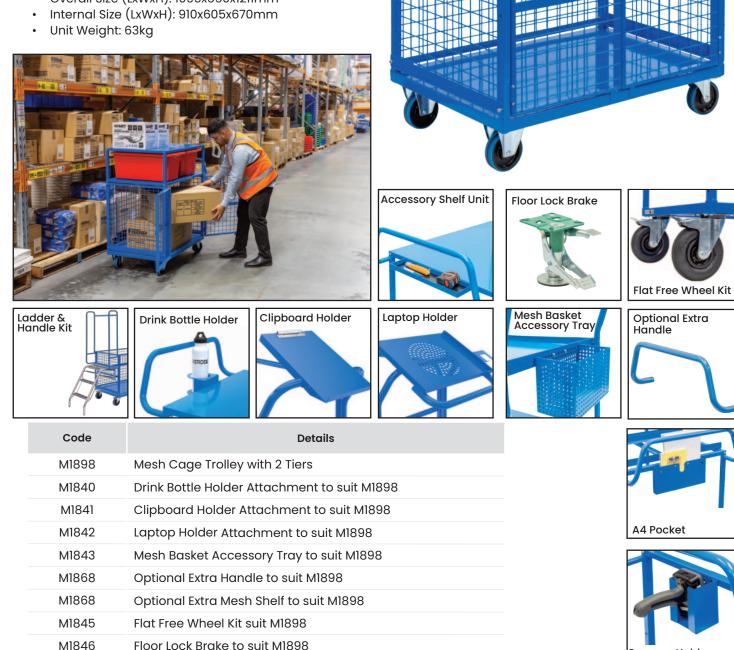

## Mesh Cage Trolley with 2 Tiers

- Can be used for a variety of storage & transportation
  purposes across a range of industries
- 125mm rubber castors: 2 x fixed & 2 x swivel with brakes
- Optional 200mm pneumatic wheel kit available with floor brake
- Mesh Size: 50x50mm
- Overall Shelf Size: 960x655mm
- Internal Tray Size: 905x600
- Upper Shelf Height: 1221mm
- Distance between shelves: 337.50mm
- Load Capacity: 300kg
- Handle Height: 1050mm
- Base Height: 184mm
- Overall Size (LxWxH): 1095x660x1211mm

A4 Pocket Attachment to suit M1898

- M1849 Scanner Holder Attachment to suit M1898
- M1865 Ladder & Handle Kit to suit M1898

www.mhaproducts.com.au

M1848

Scanner Holder