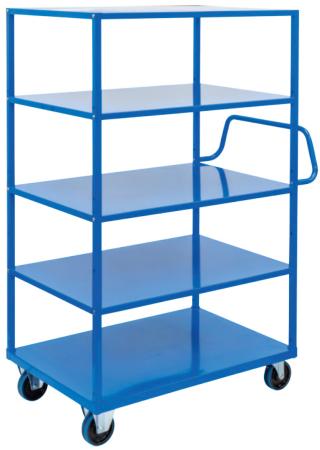

## **5 Tier Steel Trolley**

- Simple bolt together construction
- · Load Capacity: 300kg
- Handle Height: 1050mm
- 125mm rubber castors: 2 x fixed & 2 x swivel with brakes
- Optional 200mm flat free wheel kit available with floor brake
- Overall Shelf Size: 960x655mm
- Internal Tray Size: 905x600mm
- Base Height: 184mm
- Upper Shelf Height: 1573 mm
- Overall Size (LxWxH): 1095x660x1573mm
- Distance between Shelves: 313, 327, 312, 327mm
- Unit Weight: 62kg