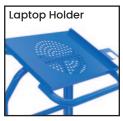

| Code  | Details                                      |
|-------|----------------------------------------------|
| M1895 | 4 Tier Steel Trolley                         |
| M1840 | Drink Bottle Holder Attachment to suit M1895 |
| M1841 | Clipboard Holder Attachment to suit M1895    |
| M1842 | Laptop Holder Attachment to suit M1895       |
| M1843 | Mesh Basket Accessory Tray to suit M1895     |
| M1868 | Optional Extra Handle to suit M1895          |
| M1845 | Flat Free Wheel Kit suit M1895               |
| M1846 | Floor Lock Brake to suit M1895               |
| M1848 | A4 Pocket Attachment to suit M1895           |
| M1849 | Scanner Holder Attachment to suit M1895      |
| M1865 | Ladder & Handle Kit to suit M1895            |