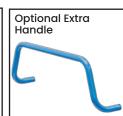

| Code  | Details                                      |
|-------|----------------------------------------------|
| M1895 | 4 Tier Steel Trolley                         |
| M1840 | Drink Bottle Holder Attachment to suit M1895 |
| M1841 | Clipboard Holder Attachment to suit M1895    |
| M1842 | Laptop Holder Attachment to suit M1895       |
| M1843 | Mesh Basket Accessory Tray to suit M1895     |
| M1868 | Optional Extra Handle to suit M1895          |
| M1845 | Flat Free Wheel Kit suit M1895               |
| M1846 | Floor Lock Brake to suit M1895               |
| M1848 | A4 Pocket Attachment to suit M1895           |
| M1849 | Scanner Holder Attachment to suit M1895      |
| M1865 | Ladder & Handle Kit to suit M1895            |