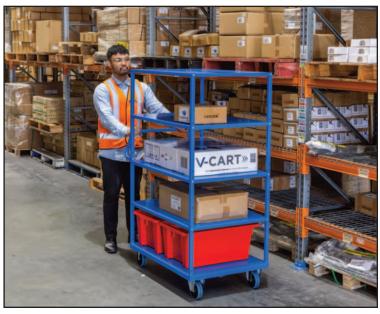

## **5 Tier Steel Trolley**

- Simple bolt together construction
- · Load Capacity: 300kg
- Handle Height: 1050mm
- 125mm rubber castors: 2 x fixed & 2 x swivel with brakes
- Optional 200mm flat free wheel kit available with floor brake
- Overall Shelf Size: 960x655mm
- Internal Tray Size: 905x600mm
- Base Height: 184mm
- Upper Shelf Height: 1573 mm
- Overall Size (LxWxH): 1095x660x1573mm
- Distance between Shelves: 313, 327, 312, 327mm
- Unit Weight: 62kg