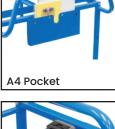

| Code  | Details                                      |
|-------|----------------------------------------------|
| M1895 | 4 Tier Steel Trolley                         |
| M1840 | Drink Bottle Holder Attachment to suit M1895 |
| M1841 | Clipboard Holder Attachment to suit M1895    |
| M1842 | Laptop Holder Attachment to suit M1895       |
| M1843 | Mesh Basket Accessory Tray to suit M1895     |
| M1868 | Optional Extra Handle to suit M1895          |
| M1845 | Flat Free Wheel Kit suit M1895               |
| M1846 | Floor Lock Brake to suit M1895               |
| M1848 | A4 Pocket Attachment to suit M1895           |
| M1849 | Scanner Holder Attachment to suit M1895      |
| M1865 | Ladder & Handle Kit to suit M1895            |