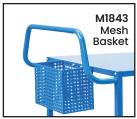

| Code  | Details                                        |
|-------|------------------------------------------------|
| M1893 | 2 Tier Steel Half Height Single Basket Trolley |
| M1840 | Drink Holder Attachment                        |
| M1841 | Clipboard Holder Attachment                    |
| M1842 | Laptop Holder Attachment                       |
| M1843 | Mesh Basket Accessory                          |
| M1844 | Accessory Shelf Attachment                     |
| M1868 | Optional Extra Handle                          |
| M1845 | Flat Free Wheel Kit                            |
| M1846 | Floor Lock Brake                               |
| M1848 | A4 Pocket Attachment                           |
| M1849 | Scanner Holder Attachment                      |
| M1865 | Ladder Holder Attachment                       |
|       |                                                |