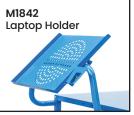

| Code  | Details                                        |
|-------|------------------------------------------------|
| M1893 | 2 Tier Steel Half Height Single Basket Trolley |
| M1840 | Drink Holder Attachment                        |
| M1841 | Clipboard Holder Attachment                    |
| M1842 | Laptop Holder Attachment                       |
| M1843 | Mesh Basket Accessory                          |
| M1844 | Accessory Shelf Attachment                     |
| M1868 | Optional Extra Handle                          |
| M1845 | Flat Free Wheel Kit                            |
| M1846 | Floor Lock Brake                               |
| M1848 | A4 Pocket Attachment                           |
| M1849 | Scanner Holder Attachment                      |
| M1865 | Ladder Holder Attachment                       |
|       |                                                |