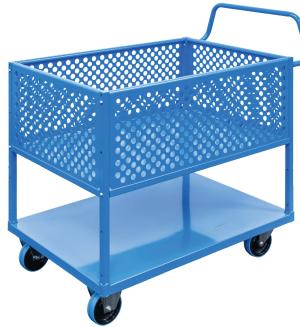

## 2 Tier Steel Half Height Single Basket Trolley

- Mesh basket as top tray with 25mm punch holes
- Simple bolt together construction
- Load Capacity: 300kg
- Overall Dimensions (LxWxH): 1095x660x1050mm (Includes Handle)
- Basket Size (LxWxH): 905x600x375mm
- Handle Height: 1050mm
- 125mm rubber castors: 2 x ixed & 2 x swivel with brake
- Optional 200mm flat free wheel kit available with loor brake
- Base Height: 184mm
- Upper Level Height: 530mm
- Distance between Shelves: 313mm
- Unit Weight: 42kg