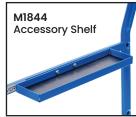

| Code  | Details                                        |
|-------|------------------------------------------------|
| M1893 | 2 Tier Steel Half Height Single Basket Trolley |
| M1840 | Drink Holder Attachment                        |
| M1841 | Clipboard Holder Attachment                    |
| M1842 | Laptop Holder Attachment                       |
| M1843 | Mesh Basket Accessory                          |
| M1844 | Accessory Shelf Attachment                     |
| M1868 | Optional Extra Handle                          |
| M1845 | Flat Free Wheel Kit                            |
| M1846 | Floor Lock Brake                               |
| M1848 | A4 Pocket Attachment                           |
| M1849 | Scanner Holder Attachment                      |
| M1865 | Ladder Holder Attachment                       |
|       |                                                |