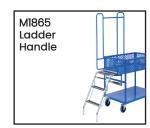

| Code  | Details                                        |
|-------|------------------------------------------------|
| M1893 | 2 Tier Steel Half Height Single Basket Trolley |
| M1840 | Drink Holder Attachment                        |
| M1841 | Clipboard Holder Attachment                    |
| M1842 | Laptop Holder Attachment                       |
| M1843 | Mesh Basket Accessory                          |
| M1844 | Accessory Shelf Attachment                     |
| M1868 | Optional Extra Handle                          |
| M1845 | Flat Free Wheel Kit                            |
| M1846 | Floor Lock Brake                               |
| M1848 | A4 Pocket Attachment                           |
| M1849 | Scanner Holder Attachment                      |
| M1865 | Ladder Holder Attachment                       |
|       |                                                |