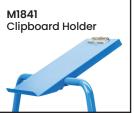

| Code  | Details                                        |
|-------|------------------------------------------------|
| M1893 | 2 Tier Steel Half Height Single Basket Trolley |
| M1840 | Drink Holder Attachment                        |
| M1841 | Clipboard Holder Attachment                    |
| M1842 | Laptop Holder Attachment                       |
| M1843 | Mesh Basket Accessory                          |
| M1844 | Accessory Shelf Attachment                     |
| M1868 | Optional Extra Handle                          |
| M1845 | Flat Free Wheel Kit                            |
| M1846 | Floor Lock Brake                               |
| M1848 | A4 Pocket Attachment                           |
| M1849 | Scanner Holder Attachment                      |
| M1865 | Ladder Holder Attachment                       |
|       |                                                |