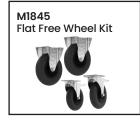

| Code  | Details                                        |
|-------|------------------------------------------------|
| M1893 | 2 Tier Steel Half Height Single Basket Trolley |
| M1840 | Drink Holder Attachment                        |
| M1841 | Clipboard Holder Attachment                    |
| M1842 | Laptop Holder Attachment                       |
| M1843 | Mesh Basket Accessory                          |
| M1844 | Accessory Shelf Attachment                     |
| M1868 | Optional Extra Handle                          |
| M1845 | Flat Free Wheel Kit                            |
| M1846 | Floor Lock Brake                               |
| M1848 | A4 Pocket Attachment                           |
| M1849 | Scanner Holder Attachment                      |
| M1865 | Ladder Holder Attachment                       |
|       |                                                |