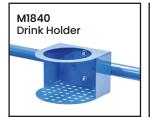

| Code  | Details                                        |
|-------|------------------------------------------------|
| M1893 | 2 Tier Steel Half Height Single Basket Trolley |
| M1840 | Drink Holder Attachment                        |
| M1841 | Clipboard Holder Attachment                    |
| M1842 | Laptop Holder Attachment                       |
| M1843 | Mesh Basket Accessory                          |
| M1844 | Accessory Shelf Attachment                     |
| M1868 | Optional Extra Handle                          |
| M1845 | Flat Free Wheel Kit                            |
| M1846 | Floor Lock Brake                               |
| M1848 | A4 Pocket Attachment                           |
| M1849 | Scanner Holder Attachment                      |
| M1865 | Ladder Holder Attachment                       |
|       |                                                |