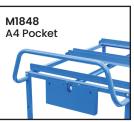

| Code      | Details                                                |
|-----------|--------------------------------------------------------|
| M1891     | Mesh Cage Trolley with Lockable Double Swing Mesh Door |
| M1840     | Drink Holder Attachment                                |
| M1841     | Clipboard Holder Attachment                            |
| M1842     | Laptop Holder Attachment                               |
| M1843     | Mesh Basket Accessory                                  |
| M1844     | Accessory Shelf Attachment                             |
| M1868     | Optional Extra Handle                                  |
| M1845     | Flat Free Wheel Kit                                    |
| M1846     | Floor Lock Brake                                       |
| M1848     | A4 Pocket Attachment                                   |
| M1849     | Scanner Holder Attachment                              |
| M1869     | Mesh Shelf                                             |
| M1865     | Ladder Holder Attachment                               |
| Vicit MAA | www.mhanraducts.com.gu for more images S. details      |