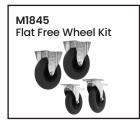

| Code      | Details                                                |
|-----------|--------------------------------------------------------|
| M1891     | Mesh Cage Trolley with Lockable Double Swing Mesh Door |
| M1840     | Drink Holder Attachment                                |
| M1841     | Clipboard Holder Attachment                            |
| M1842     | Laptop Holder Attachment                               |
| M1843     | Mesh Basket Accessory                                  |
| M1844     | Accessory Shelf Attachment                             |
| M1868     | Optional Extra Handle                                  |
| M1845     | Flat Free Wheel Kit                                    |
| M1846     | Floor Lock Brake                                       |
| M1848     | A4 Pocket Attachment                                   |
| M1849     | Scanner Holder Attachment                              |
| M1869     | Mesh Shelf                                             |
| M1865     | Ladder Holder Attachment                               |
| Vicit MAA | www.mhanraducts.com.gu for more images S. details      |