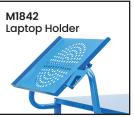

| Code      | Details                                                |
|-----------|--------------------------------------------------------|
| M1891     | Mesh Cage Trolley with Lockable Double Swing Mesh Door |
| M1840     | Drink Holder Attachment                                |
| M1841     | Clipboard Holder Attachment                            |
| M1842     | Laptop Holder Attachment                               |
| M1843     | Mesh Basket Accessory                                  |
| M1844     | Accessory Shelf Attachment                             |
| M1868     | Optional Extra Handle                                  |
| M1845     | Flat Free Wheel Kit                                    |
| M1846     | Floor Lock Brake                                       |
| M1848     | A4 Pocket Attachment                                   |
| M1849     | Scanner Holder Attachment                              |
| M1869     | Mesh Shelf                                             |
| M1865     | Ladder Holder Attachment                               |
| Vicit MAA | www.mhanraducts.com.gu for more images S. details      |