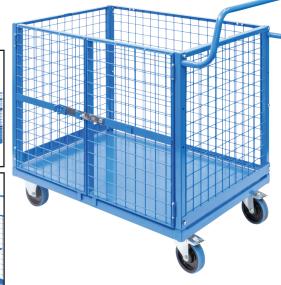

## Mesh Cage Trolley with Lockable Double Swing Mesh Door Designed for easy loading & unloading of items.

- These Trolleys are commonly used in industrial & commercial settings such as warehouses, factories & distribution centers.
- It can be used to transport heavy or buky items such as boxes, crates & equipment and are especially useful in situations where goods need to be loaded & unloaded quickly & easily.
- Double Swing Door (180 degree opening)
- 125mm Rubber Castors: 2 Fixed, 2 Swivel with brakes
- Optional 200mm Flat Free Wheel Kit & Floor Lock
- Load Capacity: 300kg
- Overall Dimensions (LxWxH):1095x660x1050mm (Includes Handle)
- Internal Dimensions (LxWxH): 910x605x690mm
- Handle Height: 1050mm
- Base Height: 184mm
- Mesh Size: 50x50mm