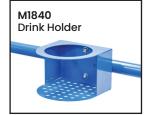

| Code      | Details                                                |
|-----------|--------------------------------------------------------|
| M1891     | Mesh Cage Trolley with Lockable Double Swing Mesh Door |
| M1840     | Drink Holder Attachment                                |
| M1841     | Clipboard Holder Attachment                            |
| M1842     | Laptop Holder Attachment                               |
| M1843     | Mesh Basket Accessory                                  |
| M1844     | Accessory Shelf Attachment                             |
| M1868     | Optional Extra Handle                                  |
| M1845     | Flat Free Wheel Kit                                    |
| M1846     | Floor Lock Brake                                       |
| M1848     | A4 Pocket Attachment                                   |
| M1849     | Scanner Holder Attachment                              |
| M1869     | Mesh Shelf                                             |
| M1865     | Ladder Holder Attachment                               |
| Vicit MAA | www.mhanraducts.com.gu for more images S. details      |