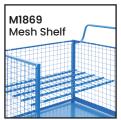

| Code      | Details                                                |
|-----------|--------------------------------------------------------|
| M1891     | Mesh Cage Trolley with Lockable Double Swing Mesh Door |
| M1840     | Drink Holder Attachment                                |
| M1841     | Clipboard Holder Attachment                            |
| M1842     | Laptop Holder Attachment                               |
| M1843     | Mesh Basket Accessory                                  |
| M1844     | Accessory Shelf Attachment                             |
| M1868     | Optional Extra Handle                                  |
| M1845     | Flat Free Wheel Kit                                    |
| M1846     | Floor Lock Brake                                       |
| M1848     | A4 Pocket Attachment                                   |
| M1849     | Scanner Holder Attachment                              |
| M1869     | Mesh Shelf                                             |
| M1865     | Ladder Holder Attachment                               |
| Vicit MAA | www.mhanraducts.com.gu for more images S. details      |