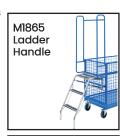

| Code      | Details                                                |
|-----------|--------------------------------------------------------|
| M1891     | Mesh Cage Trolley with Lockable Double Swing Mesh Door |
| M1840     | Drink Holder Attachment                                |
| M1841     | Clipboard Holder Attachment                            |
| M1842     | Laptop Holder Attachment                               |
| M1843     | Mesh Basket Accessory                                  |
| M1844     | Accessory Shelf Attachment                             |
| M1868     | Optional Extra Handle                                  |
| M1845     | Flat Free Wheel Kit                                    |
| M1846     | Floor Lock Brake                                       |
| M1848     | A4 Pocket Attachment                                   |
| M1849     | Scanner Holder Attachment                              |
| M1869     | Mesh Shelf                                             |
| M1865     | Ladder Holder Attachment                               |
| Vicit MAA | www.mhanraducts.com.gu for more images S. details      |