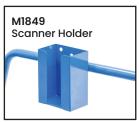

| Code      | Details                                                |
|-----------|--------------------------------------------------------|
| M1891     | Mesh Cage Trolley with Lockable Double Swing Mesh Door |
| M1840     | Drink Holder Attachment                                |
| M1841     | Clipboard Holder Attachment                            |
| M1842     | Laptop Holder Attachment                               |
| M1843     | Mesh Basket Accessory                                  |
| M1844     | Accessory Shelf Attachment                             |
| M1868     | Optional Extra Handle                                  |
| M1845     | Flat Free Wheel Kit                                    |
| M1846     | Floor Lock Brake                                       |
| M1848     | A4 Pocket Attachment                                   |
| M1849     | Scanner Holder Attachment                              |
| M1869     | Mesh Shelf                                             |
| M1865     | Ladder Holder Attachment                               |
| Vicit MAA | www.mhanraducts.com.gu for more images S. details      |