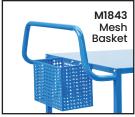

| Code      | Details                                                |
|-----------|--------------------------------------------------------|
| M1891     | Mesh Cage Trolley with Lockable Double Swing Mesh Door |
| M1840     | Drink Holder Attachment                                |
| M1841     | Clipboard Holder Attachment                            |
| M1842     | Laptop Holder Attachment                               |
| M1843     | Mesh Basket Accessory                                  |
| M1844     | Accessory Shelf Attachment                             |
| M1868     | Optional Extra Handle                                  |
| M1845     | Flat Free Wheel Kit                                    |
| M1846     | Floor Lock Brake                                       |
| M1848     | A4 Pocket Attachment                                   |
| M1849     | Scanner Holder Attachment                              |
| M1869     | Mesh Shelf                                             |
| M1865     | Ladder Holder Attachment                               |
| Vicit MAA | www.mhanraducts.com.gu for more images S. details      |