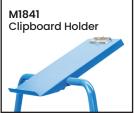

| Code      | Details                                                |
|-----------|--------------------------------------------------------|
| M1891     | Mesh Cage Trolley with Lockable Double Swing Mesh Door |
| M1840     | Drink Holder Attachment                                |
| M1841     | Clipboard Holder Attachment                            |
| M1842     | Laptop Holder Attachment                               |
| M1843     | Mesh Basket Accessory                                  |
| M1844     | Accessory Shelf Attachment                             |
| M1868     | Optional Extra Handle                                  |
| M1845     | Flat Free Wheel Kit                                    |
| M1846     | Floor Lock Brake                                       |
| M1848     | A4 Pocket Attachment                                   |
| M1849     | Scanner Holder Attachment                              |
| M1869     | Mesh Shelf                                             |
| M1865     | Ladder Holder Attachment                               |
| Vicit MAA | www.mhanraducts.com.gu for more images S. details      |