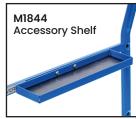

| Code      | Details                                                |
|-----------|--------------------------------------------------------|
| M1891     | Mesh Cage Trolley with Lockable Double Swing Mesh Door |
| M1840     | Drink Holder Attachment                                |
| M1841     | Clipboard Holder Attachment                            |
| M1842     | Laptop Holder Attachment                               |
| M1843     | Mesh Basket Accessory                                  |
| M1844     | Accessory Shelf Attachment                             |
| M1868     | Optional Extra Handle                                  |
| M1845     | Flat Free Wheel Kit                                    |
| M1846     | Floor Lock Brake                                       |
| M1848     | A4 Pocket Attachment                                   |
| M1849     | Scanner Holder Attachment                              |
| M1869     | Mesh Shelf                                             |
| M1865     | Ladder Holder Attachment                               |
| Vicit MAA | www.mhanraducts.com.gu for more images S. details      |