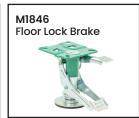

| Code      | Details                                                |
|-----------|--------------------------------------------------------|
| M1891     | Mesh Cage Trolley with Lockable Double Swing Mesh Door |
| M1840     | Drink Holder Attachment                                |
| M1841     | Clipboard Holder Attachment                            |
| M1842     | Laptop Holder Attachment                               |
| M1843     | Mesh Basket Accessory                                  |
| M1844     | Accessory Shelf Attachment                             |
| M1868     | Optional Extra Handle                                  |
| M1845     | Flat Free Wheel Kit                                    |
| M1846     | Floor Lock Brake                                       |
| M1848     | A4 Pocket Attachment                                   |
| M1849     | Scanner Holder Attachment                              |
| M1869     | Mesh Shelf                                             |
| M1865     | Ladder Holder Attachment                               |
| Vicit MAA | www.mhanraducts.com.gu for more images S. details      |