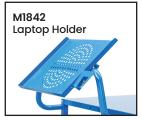

| Code  | Details                            |
|-------|------------------------------------|
| M1886 | 2 Tier Steel Double Basket Trolley |
| M1840 | Drink Holder Attachment            |
| M1841 | Clipboard Holder Attachment        |
| M1842 | Laptop Holder Attachment           |
| M1843 | Mesh Basket Accessory              |
| M1844 | Accessory Shelf Attachment         |
| M1868 | Optional Extra Handle              |
| M1845 | Pneumatic Wheel Kit                |
| M1846 | Floor Lock Brake                   |
| M1848 | A4 Pocket Attachment               |
| M1849 | Scanner Holder Attachment          |
| M1865 | Ladder Handle Attachment           |