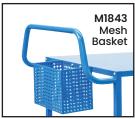

| Code  | Details                            |
|-------|------------------------------------|
| M1886 | 2 Tier Steel Double Basket Trolley |
| M1840 | Drink Holder Attachment            |
| M1841 | Clipboard Holder Attachment        |
| M1842 | Laptop Holder Attachment           |
| M1843 | Mesh Basket Accessory              |
| M1844 | Accessory Shelf Attachment         |
| M1868 | Optional Extra Handle              |
| M1845 | Pneumatic Wheel Kit                |
| M1846 | Floor Lock Brake                   |
| M1848 | A4 Pocket Attachment               |
| M1849 | Scanner Holder Attachment          |
| M1865 | Ladder Handle Attachment           |