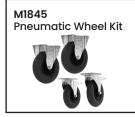

| Code  | Details                            |
|-------|------------------------------------|
| M1886 | 2 Tier Steel Double Basket Trolley |
| M1840 | Drink Holder Attachment            |
| M1841 | Clipboard Holder Attachment        |
| M1842 | Laptop Holder Attachment           |
| M1843 | Mesh Basket Accessory              |
| M1844 | Accessory Shelf Attachment         |
| M1868 | Optional Extra Handle              |
| M1845 | Pneumatic Wheel Kit                |
| M1846 | Floor Lock Brake                   |
| M1848 | A4 Pocket Attachment               |
| M1849 | Scanner Holder Attachment          |
| M1865 | Ladder Handle Attachment           |