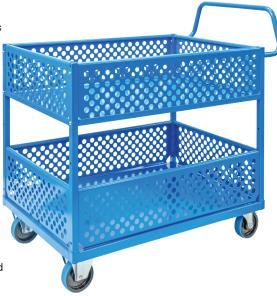

## 2 Tier Steel Double Basket Trolley

- Mesh basket as top tray with 25mm punch holes
- Simple bolt together construction
- · Load Capacity: 300kg
- Overall Dimensions (LxWxH): 1095x660x1050mm (Includes Handle)
- Basket Size (LxWxH): 905x600x225mm
- Handle Height: 1050mm
- 125mm rubber castors:
  2 x fixed & 2 x swivel with brake
- Optional 200mm pneumatic wheel kit available with floor brake
- Base Height: 184mm
- Upper Level Height: 655mm
- Distance Between Baskets: 230mm
- Unit Weight: 35.5kg
- Bottom mesh basket is removable if not required