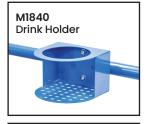

| Code  | Details                            |
|-------|------------------------------------|
| M1886 | 2 Tier Steel Double Basket Trolley |
| M1840 | Drink Holder Attachment            |
| M1841 | Clipboard Holder Attachment        |
| M1842 | Laptop Holder Attachment           |
| M1843 | Mesh Basket Accessory              |
| M1844 | Accessory Shelf Attachment         |
| M1868 | Optional Extra Handle              |
| M1845 | Pneumatic Wheel Kit                |
| M1846 | Floor Lock Brake                   |
| M1848 | A4 Pocket Attachment               |
| M1849 | Scanner Holder Attachment          |
| M1865 | Ladder Handle Attachment           |