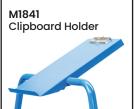

| Code  | Details                            |
|-------|------------------------------------|
| M1886 | 2 Tier Steel Double Basket Trolley |
| M1840 | Drink Holder Attachment            |
| M1841 | Clipboard Holder Attachment        |
| M1842 | Laptop Holder Attachment           |
| M1843 | Mesh Basket Accessory              |
| M1844 | Accessory Shelf Attachment         |
| M1868 | Optional Extra Handle              |
| M1845 | Pneumatic Wheel Kit                |
| M1846 | Floor Lock Brake                   |
| M1848 | A4 Pocket Attachment               |
| M1849 | Scanner Holder Attachment          |
| M1865 | Ladder Handle Attachment           |