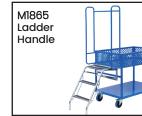

| Code  | Details                            |
|-------|------------------------------------|
| M1886 | 2 Tier Steel Double Basket Trolley |
| M1840 | Drink Holder Attachment            |
| M1841 | Clipboard Holder Attachment        |
| M1842 | Laptop Holder Attachment           |
| M1843 | Mesh Basket Accessory              |
| M1844 | Accessory Shelf Attachment         |
| M1868 | Optional Extra Handle              |
| M1845 | Pneumatic Wheel Kit                |
| M1846 | Floor Lock Brake                   |
| M1848 | A4 Pocket Attachment               |
| M1849 | Scanner Holder Attachment          |
| M1865 | Ladder Handle Attachment           |