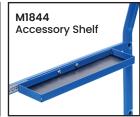

| Code  | Details                            |
|-------|------------------------------------|
| M1886 | 2 Tier Steel Double Basket Trolley |
| M1840 | Drink Holder Attachment            |
| M1841 | Clipboard Holder Attachment        |
| M1842 | Laptop Holder Attachment           |
| M1843 | Mesh Basket Accessory              |
| M1844 | Accessory Shelf Attachment         |
| M1868 | Optional Extra Handle              |
| M1845 | Pneumatic Wheel Kit                |
| M1846 | Floor Lock Brake                   |
| M1848 | A4 Pocket Attachment               |
| M1849 | Scanner Holder Attachment          |
| M1865 | Ladder Handle Attachment           |