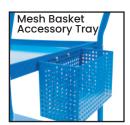

| Code                                                     | Details                                          |
|----------------------------------------------------------|--------------------------------------------------|
| M1885                                                    | 2 Tier Steel Double Basket Trolley to suit M1885 |
| M1841                                                    | Clipboard Holder Attachment to suit M1885        |
| M1842                                                    | Laptop Holder Attachment to suit M1885           |
| M1843                                                    | Mesh Basket Accessory Tray to suit M1885         |
| M1844                                                    | Accessory Shelf Attachment to suit M1885         |
| M1870H                                                   | Optional Extra Handle to suit M1885              |
| M1845                                                    | Flat Free Wheel Kit to suit M1885                |
| M1846                                                    | Floor Lock Brake to suit M1885                   |
| Visit www mbanraduate com au for more images and datails |                                                  |