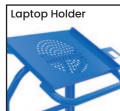

## 2 Tier Steel Single Basket Trolley

- · Mesh basket as top tray with 25mm punch holes
- · Simple bolt together construction
- · Capacity: 300kg
- Overall Dimensions (LxWxH): 1095x660x1050mm (Includes Handle)
- Handle Height: 1050mm
- 125mm rubber castor (2) fixed (2) swivel with brake
- Optional 160mm flat free wheel kit available with floor brake
- Base Height: 184mm
- Upper Shelf Height: 655mm
- Clipboard, laptop holder, mesh basket and accessory shelf attachments are optional extras and sold seperately

| Code                                                     | Details                                          |
|----------------------------------------------------------|--------------------------------------------------|
| M1885                                                    | 2 Tier Steel Double Basket Trolley to suit M1885 |
| M1841                                                    | Clipboard Holder Attachment to suit M1885        |
| M1842                                                    | Laptop Holder Attachment to suit M1885           |
| M1843                                                    | Mesh Basket Accessory Tray to suit M1885         |
| M1844                                                    | Accessory Shelf Attachment to suit M1885         |
| M1870H                                                   | Optional Extra Handle to suit M1885              |
| M1845                                                    | Flat Free Wheel Kit to suit M1885                |
| M1846                                                    | Floor Lock Brake to suit M1885                   |
| Visit www mbanraduate com au for more images and datails |                                                  |