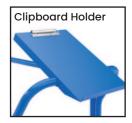

## 2 Tier Steel Single Basket Trolley

- · Mesh basket as top tray with 25mm punch holes
- · Simple bolt together construction
- · Capacity: 300kg
- Overall Dimensions (LxWxH): 1095x660x1050mm (Includes Handle)
- Handle Height: 1050mm
- 125mm rubber castor (2) fixed (2) swivel with brake
- Optional 160mm flat free wheel kit available with floor brake
- Base Height: 184mm
- Upper Shelf Height: 655mm
- Clipboard, laptop holder, mesh basket and accessory shelf attachments are optional extras and sold seperately

| Code                                                     | Details                                          |
|----------------------------------------------------------|--------------------------------------------------|
| M1885                                                    | 2 Tier Steel Double Basket Trolley to suit M1885 |
| M1841                                                    | Clipboard Holder Attachment to suit M1885        |
| M1842                                                    | Laptop Holder Attachment to suit M1885           |
| M1843                                                    | Mesh Basket Accessory Tray to suit M1885         |
| M1844                                                    | Accessory Shelf Attachment to suit M1885         |
| M1870H                                                   | Optional Extra Handle to suit M1885              |
| M1845                                                    | Flat Free Wheel Kit to suit M1885                |
| M1846                                                    | Floor Lock Brake to suit M1885                   |
| Visit www mbanraduate com au for more images and datails |                                                  |