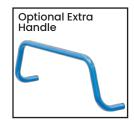

| Code                                                     | Details                                          |
|----------------------------------------------------------|--------------------------------------------------|
| M1885                                                    | 2 Tier Steel Double Basket Trolley to suit M1885 |
| M1841                                                    | Clipboard Holder Attachment to suit M1885        |
| M1842                                                    | Laptop Holder Attachment to suit M1885           |
| M1843                                                    | Mesh Basket Accessory Tray to suit M1885         |
| M1844                                                    | Accessory Shelf Attachment to suit M1885         |
| M1870H                                                   | Optional Extra Handle to suit M1885              |
| M1845                                                    | Flat Free Wheel Kit to suit M1885                |
| M1846                                                    | Floor Lock Brake to suit M1885                   |
| Visit www mbanraduate com au for more images and datails |                                                  |