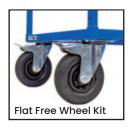

## 2 Tier Steel Single Basket Trolley

- · Mesh basket as top tray with 25mm punch holes
- · Simple bolt together construction
- · Capacity: 300kg
- Overall Dimensions (LxWxH): 1095x660x1050mm (Includes Handle)
- Handle Height: 1050mm
- 125mm rubber castor (2) fixed (2) swivel with brake
- Optional 160mm flat free wheel kit available with floor brake
- Base Height: 184mm
- Upper Shelf Height: 655mm
- Clipboard, laptop holder, mesh basket and accessory shelf attachments are optional extras and sold seperately

| Code                                                     | Details                                          |
|----------------------------------------------------------|--------------------------------------------------|
| M1885                                                    | 2 Tier Steel Double Basket Trolley to suit M1885 |
| M1841                                                    | Clipboard Holder Attachment to suit M1885        |
| M1842                                                    | Laptop Holder Attachment to suit M1885           |
| M1843                                                    | Mesh Basket Accessory Tray to suit M1885         |
| M1844                                                    | Accessory Shelf Attachment to suit M1885         |
| M1870H                                                   | Optional Extra Handle to suit M1885              |
| M1845                                                    | Flat Free Wheel Kit to suit M1885                |
| M1846                                                    | Floor Lock Brake to suit M1885                   |
| Visit www mbanraduate com au for more images and datails |                                                  |