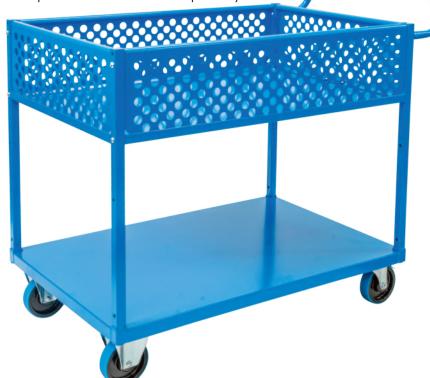

## 2 Tier Steel Single Basket Trolley

- · Mesh basket as top tray with 25mm punch holes
- · Simple bolt together construction
- · Capacity: 300kg
- Overall Dimensions (LxWxH): 1095x660x1050mm (Includes Handle)
- Handle Height: 1050mm
- 125mm rubber castor (2) fixed (2) swivel with brake
- Optional 160mm flat free wheel kit available with floor brake
- Base Height: 184mm
- Upper Shelf Height: 655mm
- Clipboard, laptop holder, mesh basket and accessory shelf attachments are optional extras and sold seperately