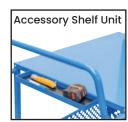

| Code                                                     | Details                                          |
|----------------------------------------------------------|--------------------------------------------------|
| M1885                                                    | 2 Tier Steel Double Basket Trolley to suit M1885 |
| M1841                                                    | Clipboard Holder Attachment to suit M1885        |
| M1842                                                    | Laptop Holder Attachment to suit M1885           |
| M1843                                                    | Mesh Basket Accessory Tray to suit M1885         |
| M1844                                                    | Accessory Shelf Attachment to suit M1885         |
| M1870H                                                   | Optional Extra Handle to suit M1885              |
| M1845                                                    | Flat Free Wheel Kit to suit M1885                |
| M1846                                                    | Floor Lock Brake to suit M1885                   |
| Visit www mbanraduate com au for more images and datails |                                                  |