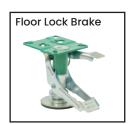

| Code                                                     | Details                                          |
|----------------------------------------------------------|--------------------------------------------------|
| M1885                                                    | 2 Tier Steel Double Basket Trolley to suit M1885 |
| M1841                                                    | Clipboard Holder Attachment to suit M1885        |
| M1842                                                    | Laptop Holder Attachment to suit M1885           |
| M1843                                                    | Mesh Basket Accessory Tray to suit M1885         |
| M1844                                                    | Accessory Shelf Attachment to suit M1885         |
| M1870H                                                   | Optional Extra Handle to suit M1885              |
| M1845                                                    | Flat Free Wheel Kit to suit M1885                |
| M1846                                                    | Floor Lock Brake to suit M1885                   |
| Visit www mbanraduate com au for more images and datails |                                                  |