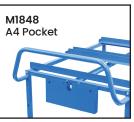

| Code     | Details                                                                                                                                                                                                                                                                                                                                                                                                                                                                                                                                                                                                                                                                                                                                                                                                                                                                                                                                                                                                                                                                                                                                                                                                                                                                                                                                                                                                                                                                                                                                                                                                                                                                                                                                                                                                                                                                                                                                                                                                                                                                                                                       |
|----------|-------------------------------------------------------------------------------------------------------------------------------------------------------------------------------------------------------------------------------------------------------------------------------------------------------------------------------------------------------------------------------------------------------------------------------------------------------------------------------------------------------------------------------------------------------------------------------------------------------------------------------------------------------------------------------------------------------------------------------------------------------------------------------------------------------------------------------------------------------------------------------------------------------------------------------------------------------------------------------------------------------------------------------------------------------------------------------------------------------------------------------------------------------------------------------------------------------------------------------------------------------------------------------------------------------------------------------------------------------------------------------------------------------------------------------------------------------------------------------------------------------------------------------------------------------------------------------------------------------------------------------------------------------------------------------------------------------------------------------------------------------------------------------------------------------------------------------------------------------------------------------------------------------------------------------------------------------------------------------------------------------------------------------------------------------------------------------------------------------------------------------|
| M1884    | 3 Tier Steel Multi-Tub Trolley                                                                                                                                                                                                                                                                                                                                                                                                                                                                                                                                                                                                                                                                                                                                                                                                                                                                                                                                                                                                                                                                                                                                                                                                                                                                                                                                                                                                                                                                                                                                                                                                                                                                                                                                                                                                                                                                                                                                                                                                                                                                                                |
| M1884K   | 3 Tier Steel Multi-Tub Trolley Kit (supplied with 4 x No.10 Black Tubs)                                                                                                                                                                                                                                                                                                                                                                                                                                                                                                                                                                                                                                                                                                                                                                                                                                                                                                                                                                                                                                                                                                                                                                                                                                                                                                                                                                                                                                                                                                                                                                                                                                                                                                                                                                                                                                                                                                                                                                                                                                                       |
| M1840    | Drink Holder Attachment                                                                                                                                                                                                                                                                                                                                                                                                                                                                                                                                                                                                                                                                                                                                                                                                                                                                                                                                                                                                                                                                                                                                                                                                                                                                                                                                                                                                                                                                                                                                                                                                                                                                                                                                                                                                                                                                                                                                                                                                                                                                                                       |
| M1841    | Clipboard Holder Attachment                                                                                                                                                                                                                                                                                                                                                                                                                                                                                                                                                                                                                                                                                                                                                                                                                                                                                                                                                                                                                                                                                                                                                                                                                                                                                                                                                                                                                                                                                                                                                                                                                                                                                                                                                                                                                                                                                                                                                                                                                                                                                                   |
| M1842    | Laptop Holder Attachment                                                                                                                                                                                                                                                                                                                                                                                                                                                                                                                                                                                                                                                                                                                                                                                                                                                                                                                                                                                                                                                                                                                                                                                                                                                                                                                                                                                                                                                                                                                                                                                                                                                                                                                                                                                                                                                                                                                                                                                                                                                                                                      |
| M1843    | Mesh Basket Accessory                                                                                                                                                                                                                                                                                                                                                                                                                                                                                                                                                                                                                                                                                                                                                                                                                                                                                                                                                                                                                                                                                                                                                                                                                                                                                                                                                                                                                                                                                                                                                                                                                                                                                                                                                                                                                                                                                                                                                                                                                                                                                                         |
| M1844    | Accessory Shelf Attachment                                                                                                                                                                                                                                                                                                                                                                                                                                                                                                                                                                                                                                                                                                                                                                                                                                                                                                                                                                                                                                                                                                                                                                                                                                                                                                                                                                                                                                                                                                                                                                                                                                                                                                                                                                                                                                                                                                                                                                                                                                                                                                    |
| M1868    | Optional Extra Handle                                                                                                                                                                                                                                                                                                                                                                                                                                                                                                                                                                                                                                                                                                                                                                                                                                                                                                                                                                                                                                                                                                                                                                                                                                                                                                                                                                                                                                                                                                                                                                                                                                                                                                                                                                                                                                                                                                                                                                                                                                                                                                         |
| M1845    | Flat Free Wheel Kit                                                                                                                                                                                                                                                                                                                                                                                                                                                                                                                                                                                                                                                                                                                                                                                                                                                                                                                                                                                                                                                                                                                                                                                                                                                                                                                                                                                                                                                                                                                                                                                                                                                                                                                                                                                                                                                                                                                                                                                                                                                                                                           |
| M1846    | Floor Lock Brake                                                                                                                                                                                                                                                                                                                                                                                                                                                                                                                                                                                                                                                                                                                                                                                                                                                                                                                                                                                                                                                                                                                                                                                                                                                                                                                                                                                                                                                                                                                                                                                                                                                                                                                                                                                                                                                                                                                                                                                                                                                                                                              |
| M1848    | A4 Pocket Attachment                                                                                                                                                                                                                                                                                                                                                                                                                                                                                                                                                                                                                                                                                                                                                                                                                                                                                                                                                                                                                                                                                                                                                                                                                                                                                                                                                                                                                                                                                                                                                                                                                                                                                                                                                                                                                                                                                                                                                                                                                                                                                                          |
| M1849    | Scanner Holder Attachment                                                                                                                                                                                                                                                                                                                                                                                                                                                                                                                                                                                                                                                                                                                                                                                                                                                                                                                                                                                                                                                                                                                                                                                                                                                                                                                                                                                                                                                                                                                                                                                                                                                                                                                                                                                                                                                                                                                                                                                                                                                                                                     |
| M1865    | Ladder Handle Attachment                                                                                                                                                                                                                                                                                                                                                                                                                                                                                                                                                                                                                                                                                                                                                                                                                                                                                                                                                                                                                                                                                                                                                                                                                                                                                                                                                                                                                                                                                                                                                                                                                                                                                                                                                                                                                                                                                                                                                                                                                                                                                                      |
| Violeton | and the same denotes as an environment of the same of |