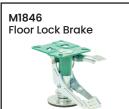

| Code     | Details                                                                                                                                                                                                                                                                                                                                                                                                                                                                                                                                                                                                                                                                                                                                                                                                                                                                                                                                                                                                                                                                                                                                                                                                                                                                                                                                                                                                                                                                                                                                                                                                                                                                                                                                                                                                                                                                                                                                                                                                                                                                                                                       |
|----------|-------------------------------------------------------------------------------------------------------------------------------------------------------------------------------------------------------------------------------------------------------------------------------------------------------------------------------------------------------------------------------------------------------------------------------------------------------------------------------------------------------------------------------------------------------------------------------------------------------------------------------------------------------------------------------------------------------------------------------------------------------------------------------------------------------------------------------------------------------------------------------------------------------------------------------------------------------------------------------------------------------------------------------------------------------------------------------------------------------------------------------------------------------------------------------------------------------------------------------------------------------------------------------------------------------------------------------------------------------------------------------------------------------------------------------------------------------------------------------------------------------------------------------------------------------------------------------------------------------------------------------------------------------------------------------------------------------------------------------------------------------------------------------------------------------------------------------------------------------------------------------------------------------------------------------------------------------------------------------------------------------------------------------------------------------------------------------------------------------------------------------|
| M1884    | 3 Tier Steel Multi-Tub Trolley                                                                                                                                                                                                                                                                                                                                                                                                                                                                                                                                                                                                                                                                                                                                                                                                                                                                                                                                                                                                                                                                                                                                                                                                                                                                                                                                                                                                                                                                                                                                                                                                                                                                                                                                                                                                                                                                                                                                                                                                                                                                                                |
| M1884K   | 3 Tier Steel Multi-Tub Trolley Kit (supplied with 4 x No.10 Black Tubs)                                                                                                                                                                                                                                                                                                                                                                                                                                                                                                                                                                                                                                                                                                                                                                                                                                                                                                                                                                                                                                                                                                                                                                                                                                                                                                                                                                                                                                                                                                                                                                                                                                                                                                                                                                                                                                                                                                                                                                                                                                                       |
| M1840    | Drink Holder Attachment                                                                                                                                                                                                                                                                                                                                                                                                                                                                                                                                                                                                                                                                                                                                                                                                                                                                                                                                                                                                                                                                                                                                                                                                                                                                                                                                                                                                                                                                                                                                                                                                                                                                                                                                                                                                                                                                                                                                                                                                                                                                                                       |
| M1841    | Clipboard Holder Attachment                                                                                                                                                                                                                                                                                                                                                                                                                                                                                                                                                                                                                                                                                                                                                                                                                                                                                                                                                                                                                                                                                                                                                                                                                                                                                                                                                                                                                                                                                                                                                                                                                                                                                                                                                                                                                                                                                                                                                                                                                                                                                                   |
| M1842    | Laptop Holder Attachment                                                                                                                                                                                                                                                                                                                                                                                                                                                                                                                                                                                                                                                                                                                                                                                                                                                                                                                                                                                                                                                                                                                                                                                                                                                                                                                                                                                                                                                                                                                                                                                                                                                                                                                                                                                                                                                                                                                                                                                                                                                                                                      |
| M1843    | Mesh Basket Accessory                                                                                                                                                                                                                                                                                                                                                                                                                                                                                                                                                                                                                                                                                                                                                                                                                                                                                                                                                                                                                                                                                                                                                                                                                                                                                                                                                                                                                                                                                                                                                                                                                                                                                                                                                                                                                                                                                                                                                                                                                                                                                                         |
| M1844    | Accessory Shelf Attachment                                                                                                                                                                                                                                                                                                                                                                                                                                                                                                                                                                                                                                                                                                                                                                                                                                                                                                                                                                                                                                                                                                                                                                                                                                                                                                                                                                                                                                                                                                                                                                                                                                                                                                                                                                                                                                                                                                                                                                                                                                                                                                    |
| M1868    | Optional Extra Handle                                                                                                                                                                                                                                                                                                                                                                                                                                                                                                                                                                                                                                                                                                                                                                                                                                                                                                                                                                                                                                                                                                                                                                                                                                                                                                                                                                                                                                                                                                                                                                                                                                                                                                                                                                                                                                                                                                                                                                                                                                                                                                         |
| M1845    | Flat Free Wheel Kit                                                                                                                                                                                                                                                                                                                                                                                                                                                                                                                                                                                                                                                                                                                                                                                                                                                                                                                                                                                                                                                                                                                                                                                                                                                                                                                                                                                                                                                                                                                                                                                                                                                                                                                                                                                                                                                                                                                                                                                                                                                                                                           |
| M1846    | Floor Lock Brake                                                                                                                                                                                                                                                                                                                                                                                                                                                                                                                                                                                                                                                                                                                                                                                                                                                                                                                                                                                                                                                                                                                                                                                                                                                                                                                                                                                                                                                                                                                                                                                                                                                                                                                                                                                                                                                                                                                                                                                                                                                                                                              |
| M1848    | A4 Pocket Attachment                                                                                                                                                                                                                                                                                                                                                                                                                                                                                                                                                                                                                                                                                                                                                                                                                                                                                                                                                                                                                                                                                                                                                                                                                                                                                                                                                                                                                                                                                                                                                                                                                                                                                                                                                                                                                                                                                                                                                                                                                                                                                                          |
| M1849    | Scanner Holder Attachment                                                                                                                                                                                                                                                                                                                                                                                                                                                                                                                                                                                                                                                                                                                                                                                                                                                                                                                                                                                                                                                                                                                                                                                                                                                                                                                                                                                                                                                                                                                                                                                                                                                                                                                                                                                                                                                                                                                                                                                                                                                                                                     |
| M1865    | Ladder Handle Attachment                                                                                                                                                                                                                                                                                                                                                                                                                                                                                                                                                                                                                                                                                                                                                                                                                                                                                                                                                                                                                                                                                                                                                                                                                                                                                                                                                                                                                                                                                                                                                                                                                                                                                                                                                                                                                                                                                                                                                                                                                                                                                                      |
| Violeton | and the same denotes as an environment of the same of |