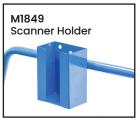

| Code     | Details                                                                                                                                                                                                                                                                                                                                                                                                                                                                                                                                                                                                                                                                                                                                                                                                                                                                                                                                                                                                                                                                                                                                                                                                                                                                                                                                                                                                                                                                                                                                                                                                                                                                                                                                                                                                                                                                                                                                                                                                                                                                                                                       |
|----------|-------------------------------------------------------------------------------------------------------------------------------------------------------------------------------------------------------------------------------------------------------------------------------------------------------------------------------------------------------------------------------------------------------------------------------------------------------------------------------------------------------------------------------------------------------------------------------------------------------------------------------------------------------------------------------------------------------------------------------------------------------------------------------------------------------------------------------------------------------------------------------------------------------------------------------------------------------------------------------------------------------------------------------------------------------------------------------------------------------------------------------------------------------------------------------------------------------------------------------------------------------------------------------------------------------------------------------------------------------------------------------------------------------------------------------------------------------------------------------------------------------------------------------------------------------------------------------------------------------------------------------------------------------------------------------------------------------------------------------------------------------------------------------------------------------------------------------------------------------------------------------------------------------------------------------------------------------------------------------------------------------------------------------------------------------------------------------------------------------------------------------|
| M1884    | 3 Tier Steel Multi-Tub Trolley                                                                                                                                                                                                                                                                                                                                                                                                                                                                                                                                                                                                                                                                                                                                                                                                                                                                                                                                                                                                                                                                                                                                                                                                                                                                                                                                                                                                                                                                                                                                                                                                                                                                                                                                                                                                                                                                                                                                                                                                                                                                                                |
| M1884K   | 3 Tier Steel Multi-Tub Trolley Kit (supplied with 4 x No.10 Black Tubs)                                                                                                                                                                                                                                                                                                                                                                                                                                                                                                                                                                                                                                                                                                                                                                                                                                                                                                                                                                                                                                                                                                                                                                                                                                                                                                                                                                                                                                                                                                                                                                                                                                                                                                                                                                                                                                                                                                                                                                                                                                                       |
| M1840    | Drink Holder Attachment                                                                                                                                                                                                                                                                                                                                                                                                                                                                                                                                                                                                                                                                                                                                                                                                                                                                                                                                                                                                                                                                                                                                                                                                                                                                                                                                                                                                                                                                                                                                                                                                                                                                                                                                                                                                                                                                                                                                                                                                                                                                                                       |
| M1841    | Clipboard Holder Attachment                                                                                                                                                                                                                                                                                                                                                                                                                                                                                                                                                                                                                                                                                                                                                                                                                                                                                                                                                                                                                                                                                                                                                                                                                                                                                                                                                                                                                                                                                                                                                                                                                                                                                                                                                                                                                                                                                                                                                                                                                                                                                                   |
| M1842    | Laptop Holder Attachment                                                                                                                                                                                                                                                                                                                                                                                                                                                                                                                                                                                                                                                                                                                                                                                                                                                                                                                                                                                                                                                                                                                                                                                                                                                                                                                                                                                                                                                                                                                                                                                                                                                                                                                                                                                                                                                                                                                                                                                                                                                                                                      |
| M1843    | Mesh Basket Accessory                                                                                                                                                                                                                                                                                                                                                                                                                                                                                                                                                                                                                                                                                                                                                                                                                                                                                                                                                                                                                                                                                                                                                                                                                                                                                                                                                                                                                                                                                                                                                                                                                                                                                                                                                                                                                                                                                                                                                                                                                                                                                                         |
| M1844    | Accessory Shelf Attachment                                                                                                                                                                                                                                                                                                                                                                                                                                                                                                                                                                                                                                                                                                                                                                                                                                                                                                                                                                                                                                                                                                                                                                                                                                                                                                                                                                                                                                                                                                                                                                                                                                                                                                                                                                                                                                                                                                                                                                                                                                                                                                    |
| M1868    | Optional Extra Handle                                                                                                                                                                                                                                                                                                                                                                                                                                                                                                                                                                                                                                                                                                                                                                                                                                                                                                                                                                                                                                                                                                                                                                                                                                                                                                                                                                                                                                                                                                                                                                                                                                                                                                                                                                                                                                                                                                                                                                                                                                                                                                         |
| M1845    | Flat Free Wheel Kit                                                                                                                                                                                                                                                                                                                                                                                                                                                                                                                                                                                                                                                                                                                                                                                                                                                                                                                                                                                                                                                                                                                                                                                                                                                                                                                                                                                                                                                                                                                                                                                                                                                                                                                                                                                                                                                                                                                                                                                                                                                                                                           |
| M1846    | Floor Lock Brake                                                                                                                                                                                                                                                                                                                                                                                                                                                                                                                                                                                                                                                                                                                                                                                                                                                                                                                                                                                                                                                                                                                                                                                                                                                                                                                                                                                                                                                                                                                                                                                                                                                                                                                                                                                                                                                                                                                                                                                                                                                                                                              |
| M1848    | A4 Pocket Attachment                                                                                                                                                                                                                                                                                                                                                                                                                                                                                                                                                                                                                                                                                                                                                                                                                                                                                                                                                                                                                                                                                                                                                                                                                                                                                                                                                                                                                                                                                                                                                                                                                                                                                                                                                                                                                                                                                                                                                                                                                                                                                                          |
| M1849    | Scanner Holder Attachment                                                                                                                                                                                                                                                                                                                                                                                                                                                                                                                                                                                                                                                                                                                                                                                                                                                                                                                                                                                                                                                                                                                                                                                                                                                                                                                                                                                                                                                                                                                                                                                                                                                                                                                                                                                                                                                                                                                                                                                                                                                                                                     |
| M1865    | Ladder Handle Attachment                                                                                                                                                                                                                                                                                                                                                                                                                                                                                                                                                                                                                                                                                                                                                                                                                                                                                                                                                                                                                                                                                                                                                                                                                                                                                                                                                                                                                                                                                                                                                                                                                                                                                                                                                                                                                                                                                                                                                                                                                                                                                                      |
| Violeton | and the same denotes as an environment of the same of |