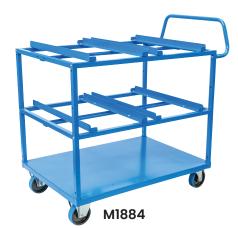

## 3 Tier Steel Multi-Tub Trolley

- Suits 6 of the No. 7 or 10 size crates or RFC crates
- Suits 4 of the V-Cart folding crates which lock into position on the side tracks
- Also suitable to fit the 400mm long spare parts trays
- Simple bolt together construction
- Capacity: 300kg
- Overall Dimensions (LxWxH):
  1095x660x1050mm (Includes Handle)
- Handle Height: 1050mm
- 125mm rubber castors:
  2 x fixed & 2 x swivel with brake
- Optional 200mm flat free wheel kit available with floor brake
- Base Height: 184mm
- Middle Level Height: 530mm
- Upper Level Height: 875mm
- M1884K is supplied with 4 x No.10 Black Tubs