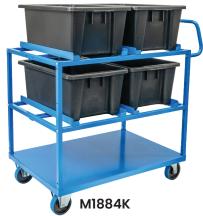

## 3 Tier Steel Multi-Tub Trolley

- Suits 6 of the No. 7 or 10 size crates or RFC crates
- Suits 4 of the V-Cart folding crates which lock into position on the side tracks
- Also suitable to fit the 400mm long spare parts trays
- Simple bolt together construction
- Capacity: 300kg
- Overall Dimensions (LxWxH):
  1095x660x1050mm (Includes Handle)
- Handle Height: 1050mm
- 125mm rubber castors:
  2 x fixed & 2 x swivel with brake
- Optional 200mm flat free wheel kit available with floor brake
- Base Height: 184mm
- Middle Level Height: 530mm
- Upper Level Height: 875mm
- M1884K is supplied with 4 x No.10 Black Tubs

| Code     | Details                                                                                                                                                                                                                                                                                                                                                                                                                                                                                                                                                                                                                                                                                                                                                                                                                                                                                                                                                                                                                                                                                                                                                                                                                                                                                                                                                                                                                                                                                                                                                                                                                                                                                                                                                                                                                                                                                                                                                                                                                                                                                                                       |
|----------|-------------------------------------------------------------------------------------------------------------------------------------------------------------------------------------------------------------------------------------------------------------------------------------------------------------------------------------------------------------------------------------------------------------------------------------------------------------------------------------------------------------------------------------------------------------------------------------------------------------------------------------------------------------------------------------------------------------------------------------------------------------------------------------------------------------------------------------------------------------------------------------------------------------------------------------------------------------------------------------------------------------------------------------------------------------------------------------------------------------------------------------------------------------------------------------------------------------------------------------------------------------------------------------------------------------------------------------------------------------------------------------------------------------------------------------------------------------------------------------------------------------------------------------------------------------------------------------------------------------------------------------------------------------------------------------------------------------------------------------------------------------------------------------------------------------------------------------------------------------------------------------------------------------------------------------------------------------------------------------------------------------------------------------------------------------------------------------------------------------------------------|
| M1884    | 3 Tier Steel Multi-Tub Trolley                                                                                                                                                                                                                                                                                                                                                                                                                                                                                                                                                                                                                                                                                                                                                                                                                                                                                                                                                                                                                                                                                                                                                                                                                                                                                                                                                                                                                                                                                                                                                                                                                                                                                                                                                                                                                                                                                                                                                                                                                                                                                                |
| M1884K   | 3 Tier Steel Multi-Tub Trolley Kit (supplied with 4 x No.10 Black Tubs)                                                                                                                                                                                                                                                                                                                                                                                                                                                                                                                                                                                                                                                                                                                                                                                                                                                                                                                                                                                                                                                                                                                                                                                                                                                                                                                                                                                                                                                                                                                                                                                                                                                                                                                                                                                                                                                                                                                                                                                                                                                       |
| M1840    | Drink Holder Attachment                                                                                                                                                                                                                                                                                                                                                                                                                                                                                                                                                                                                                                                                                                                                                                                                                                                                                                                                                                                                                                                                                                                                                                                                                                                                                                                                                                                                                                                                                                                                                                                                                                                                                                                                                                                                                                                                                                                                                                                                                                                                                                       |
| M1841    | Clipboard Holder Attachment                                                                                                                                                                                                                                                                                                                                                                                                                                                                                                                                                                                                                                                                                                                                                                                                                                                                                                                                                                                                                                                                                                                                                                                                                                                                                                                                                                                                                                                                                                                                                                                                                                                                                                                                                                                                                                                                                                                                                                                                                                                                                                   |
| M1842    | Laptop Holder Attachment                                                                                                                                                                                                                                                                                                                                                                                                                                                                                                                                                                                                                                                                                                                                                                                                                                                                                                                                                                                                                                                                                                                                                                                                                                                                                                                                                                                                                                                                                                                                                                                                                                                                                                                                                                                                                                                                                                                                                                                                                                                                                                      |
| M1843    | Mesh Basket Accessory                                                                                                                                                                                                                                                                                                                                                                                                                                                                                                                                                                                                                                                                                                                                                                                                                                                                                                                                                                                                                                                                                                                                                                                                                                                                                                                                                                                                                                                                                                                                                                                                                                                                                                                                                                                                                                                                                                                                                                                                                                                                                                         |
| M1844    | Accessory Shelf Attachment                                                                                                                                                                                                                                                                                                                                                                                                                                                                                                                                                                                                                                                                                                                                                                                                                                                                                                                                                                                                                                                                                                                                                                                                                                                                                                                                                                                                                                                                                                                                                                                                                                                                                                                                                                                                                                                                                                                                                                                                                                                                                                    |
| M1868    | Optional Extra Handle                                                                                                                                                                                                                                                                                                                                                                                                                                                                                                                                                                                                                                                                                                                                                                                                                                                                                                                                                                                                                                                                                                                                                                                                                                                                                                                                                                                                                                                                                                                                                                                                                                                                                                                                                                                                                                                                                                                                                                                                                                                                                                         |
| M1845    | Flat Free Wheel Kit                                                                                                                                                                                                                                                                                                                                                                                                                                                                                                                                                                                                                                                                                                                                                                                                                                                                                                                                                                                                                                                                                                                                                                                                                                                                                                                                                                                                                                                                                                                                                                                                                                                                                                                                                                                                                                                                                                                                                                                                                                                                                                           |
| M1846    | Floor Lock Brake                                                                                                                                                                                                                                                                                                                                                                                                                                                                                                                                                                                                                                                                                                                                                                                                                                                                                                                                                                                                                                                                                                                                                                                                                                                                                                                                                                                                                                                                                                                                                                                                                                                                                                                                                                                                                                                                                                                                                                                                                                                                                                              |
| M1848    | A4 Pocket Attachment                                                                                                                                                                                                                                                                                                                                                                                                                                                                                                                                                                                                                                                                                                                                                                                                                                                                                                                                                                                                                                                                                                                                                                                                                                                                                                                                                                                                                                                                                                                                                                                                                                                                                                                                                                                                                                                                                                                                                                                                                                                                                                          |
| M1849    | Scanner Holder Attachment                                                                                                                                                                                                                                                                                                                                                                                                                                                                                                                                                                                                                                                                                                                                                                                                                                                                                                                                                                                                                                                                                                                                                                                                                                                                                                                                                                                                                                                                                                                                                                                                                                                                                                                                                                                                                                                                                                                                                                                                                                                                                                     |
| M1865    | Ladder Handle Attachment                                                                                                                                                                                                                                                                                                                                                                                                                                                                                                                                                                                                                                                                                                                                                                                                                                                                                                                                                                                                                                                                                                                                                                                                                                                                                                                                                                                                                                                                                                                                                                                                                                                                                                                                                                                                                                                                                                                                                                                                                                                                                                      |
| Violeton | and the same denotes as an environment of the same of |