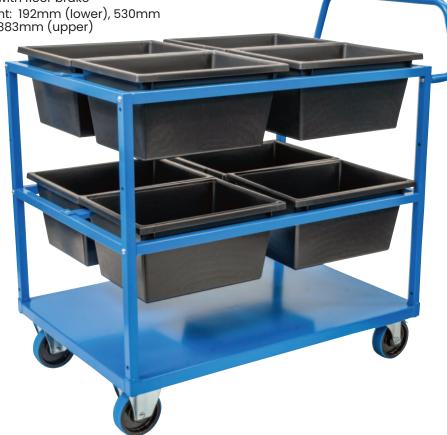

## 2 Tier Steel Tub Trolley

- Suits 8 of the No. 4 or 4D size crates or 4 of the No. 7 or 10 size crates in the top of the frame (middle bar has to be removed if using 7-15 size crates)
- Simple bolt together construction
- Capacity: 300kg
- Overall Dimensions: 1095x660x1050mm
- Handle Height: 1050mm
- 125mm rubber castor (2) fixed (2) swivel with brake

• Optional 160mm flat free wheel kit available with floor brake

Shelf Height: 192mm (lower), 530mm (middle), 883mm (upper)

| Code                                                                                                          | Details                                          |
|---------------------------------------------------------------------------------------------------------------|--------------------------------------------------|
| M1883                                                                                                         | 2 Tier Steel Double Basket Trolley to suit M1883 |
| M1841                                                                                                         | Clipboard Holder Attachment to suit M1883        |
| M1842                                                                                                         | Laptop Holder Attachment to suit M1883           |
| M1843                                                                                                         | Mesh Basket Accessory Tray to suit M1883         |
| M1844                                                                                                         | Accessory Shelf Attachment to suit M1883         |
| M1870H                                                                                                        | Optional Extra Handle to suit M1883              |
| M1845                                                                                                         | Flat Free Wheel Kit to suit M1883                |
| M1846                                                                                                         | Floor Lock Brake to suit M1883                   |
| Vieta and a second |                                                  |