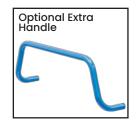

• Optional 160mm flat free wheel kit available with floor brake

Shelf Height: 192mm (lower), 530mm (middle), 883mm (upper)

| Code                                                                                                          | Details                                          |
|---------------------------------------------------------------------------------------------------------------|--------------------------------------------------|
| M1883                                                                                                         | 2 Tier Steel Double Basket Trolley to suit M1883 |
| M1841                                                                                                         | Clipboard Holder Attachment to suit M1883        |
| M1842                                                                                                         | Laptop Holder Attachment to suit M1883           |
| M1843                                                                                                         | Mesh Basket Accessory Tray to suit M1883         |
| M1844                                                                                                         | Accessory Shelf Attachment to suit M1883         |
| M1870H                                                                                                        | Optional Extra Handle to suit M1883              |
| M1845                                                                                                         | Flat Free Wheel Kit to suit M1883                |
| M1846                                                                                                         | Floor Lock Brake to suit M1883                   |
| Vieta and a second |                                                  |