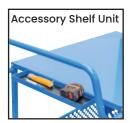

• Optional 160mm flat free wheel kit available with floor brake

Shelf Height: 192mm (lower), 530mm (middle), 883mm (upper)

| Code                                                                                                          | Details                                          |
|---------------------------------------------------------------------------------------------------------------|--------------------------------------------------|
| M1883                                                                                                         | 2 Tier Steel Double Basket Trolley to suit M1883 |
| M1841                                                                                                         | Clipboard Holder Attachment to suit M1883        |
| M1842                                                                                                         | Laptop Holder Attachment to suit M1883           |
| M1843                                                                                                         | Mesh Basket Accessory Tray to suit M1883         |
| M1844                                                                                                         | Accessory Shelf Attachment to suit M1883         |
| M1870H                                                                                                        | Optional Extra Handle to suit M1883              |
| M1845                                                                                                         | Flat Free Wheel Kit to suit M1883                |
| M1846                                                                                                         | Floor Lock Brake to suit M1883                   |
| Vieta and a second |                                                  |