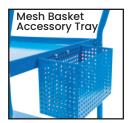

• Optional 160mm flat free wheel kit available with floor brake

Shelf Height: 192mm (lower), 530mm (middle), 883mm (upper)

| Code                                                                                                          | Details                                          |
|---------------------------------------------------------------------------------------------------------------|--------------------------------------------------|
| M1883                                                                                                         | 2 Tier Steel Double Basket Trolley to suit M1883 |
| M1841                                                                                                         | Clipboard Holder Attachment to suit M1883        |
| M1842                                                                                                         | Laptop Holder Attachment to suit M1883           |
| M1843                                                                                                         | Mesh Basket Accessory Tray to suit M1883         |
| M1844                                                                                                         | Accessory Shelf Attachment to suit M1883         |
| M1870H                                                                                                        | Optional Extra Handle to suit M1883              |
| M1845                                                                                                         | Flat Free Wheel Kit to suit M1883                |
| M1846                                                                                                         | Floor Lock Brake to suit M1883                   |
| Vieta and a second |                                                  |