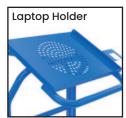

• Optional 160mm flat free wheel kit available with floor brake

Shelf Height: 192mm (lower), 530mm (middle), 883mm (upper)

| Code                                                                                                          | Details                                          |
|---------------------------------------------------------------------------------------------------------------|--------------------------------------------------|
| M1883                                                                                                         | 2 Tier Steel Double Basket Trolley to suit M1883 |
| M1841                                                                                                         | Clipboard Holder Attachment to suit M1883        |
| M1842                                                                                                         | Laptop Holder Attachment to suit M1883           |
| M1843                                                                                                         | Mesh Basket Accessory Tray to suit M1883         |
| M1844                                                                                                         | Accessory Shelf Attachment to suit M1883         |
| M1870H                                                                                                        | Optional Extra Handle to suit M1883              |
| M1845                                                                                                         | Flat Free Wheel Kit to suit M1883                |
| M1846                                                                                                         | Floor Lock Brake to suit M1883                   |
| Vieta and a second |                                                  |