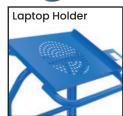

• Optional 160mm pneumatic wheel kit available with floor brake

• Distance between shelves: 665mm

| Code   | Details                                          |
|--------|--------------------------------------------------|
| M1882  | 2 Tier Steel Double Basket Trolley to suit M1882 |
| M1841  | Clipboard Holder Attachment to suit M1882        |
| M1842  | Laptop Holder Attachment to suit M1882           |
| M1843  | Mesh Basket Accessory Tray to suit M1882         |
| M1844  | Accessory Shelf Attachment to suit M1882         |
| М1870Н | Optional Extra Handle to suit M1882              |
| M1845  | Flat Free Wheel Kit to suit M1882                |
| M1846  | Floor Lock Brake to suit M1882                   |
|        |                                                  |