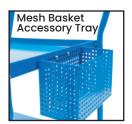

• Optional 160mm pneumatic wheel kit available with floor brake

• Distance between shelves: 665mm

| Code   | Details                                          |
|--------|--------------------------------------------------|
| M1882  | 2 Tier Steel Double Basket Trolley to suit M1882 |
| M1841  | Clipboard Holder Attachment to suit M1882        |
| M1842  | Laptop Holder Attachment to suit M1882           |
| M1843  | Mesh Basket Accessory Tray to suit M1882         |
| M1844  | Accessory Shelf Attachment to suit M1882         |
| М1870Н | Optional Extra Handle to suit M1882              |
| M1845  | Flat Free Wheel Kit to suit M1882                |
| M1846  | Floor Lock Brake to suit M1882                   |
|        |                                                  |