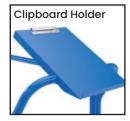

• Optional 160mm pneumatic wheel kit available with floor brake

• Distance between shelves: 665mm

| Code   | Details                                          |
|--------|--------------------------------------------------|
| M1882  | 2 Tier Steel Double Basket Trolley to suit M1882 |
| M1841  | Clipboard Holder Attachment to suit M1882        |
| M1842  | Laptop Holder Attachment to suit M1882           |
| M1843  | Mesh Basket Accessory Tray to suit M1882         |
| M1844  | Accessory Shelf Attachment to suit M1882         |
| М1870Н | Optional Extra Handle to suit M1882              |
| M1845  | Flat Free Wheel Kit to suit M1882                |
| M1846  | Floor Lock Brake to suit M1882                   |
|        |                                                  |