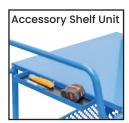

• Optional 160mm pneumatic wheel kit available with floor brake

• Distance between shelves: 665mm

| Code   | Details                                          |
|--------|--------------------------------------------------|
| M1882  | 2 Tier Steel Double Basket Trolley to suit M1882 |
| M1841  | Clipboard Holder Attachment to suit M1882        |
| M1842  | Laptop Holder Attachment to suit M1882           |
| M1843  | Mesh Basket Accessory Tray to suit M1882         |
| M1844  | Accessory Shelf Attachment to suit M1882         |
| М1870Н | Optional Extra Handle to suit M1882              |
| M1845  | Flat Free Wheel Kit to suit M1882                |
| M1846  | Floor Lock Brake to suit M1882                   |
|        |                                                  |