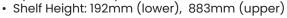

## 2 Tier Steel Tub Trolley

- Suits 4 of the No. 4 or 4D size crates or 2 of the No. 7, 10 or 15 size crates in the top of the frame (middle bar has to be removed if using 7-15 size crates)
- Simple bolt together construction
- · Capacity: 300kg
- Overall Dimensions: 1095x660x1050mm
- Handle Height: 1050mm
- 125mm rubber castor (2) fixed (2) swivel with brake

• Optional 160mm pneumatic wheel kit available with floor brake

• Distance between shelves: 665mm

| Code   | Details                                          |
|--------|--------------------------------------------------|
| M1882  | 2 Tier Steel Double Basket Trolley to suit M1882 |
| M1841  | Clipboard Holder Attachment to suit M1882        |
| M1842  | Laptop Holder Attachment to suit M1882           |
| M1843  | Mesh Basket Accessory Tray to suit M1882         |
| M1844  | Accessory Shelf Attachment to suit M1882         |
| М1870Н | Optional Extra Handle to suit M1882              |
| M1845  | Flat Free Wheel Kit to suit M1882                |
| M1846  | Floor Lock Brake to suit M1882                   |
|        |                                                  |