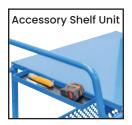

| Code  | Details                                  |
|-------|------------------------------------------|
| M1881 | 2 Tier Steel Double Basket Trolley       |
| M1841 | Clipboard Holder Attachment              |
| M1842 | Laptop Holder Attachment                 |
| M1843 | Mesh Basket Accessory Tray               |
| M1844 | Accessory Shelf Attachment               |
| M1845 | Pneumatic Wheel Kit to suit              |
| M1846 | Floor Lock Brake to suit                 |
|       | Visit www.mhaproducts.com.au for more in |