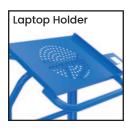

| Code  | Details                                  |
|-------|------------------------------------------|
| M1881 | 2 Tier Steel Double Basket Trolley       |
| M1841 | Clipboard Holder Attachment              |
| M1842 | Laptop Holder Attachment                 |
| M1843 | Mesh Basket Accessory Tray               |
| M1844 | Accessory Shelf Attachment               |
| M1845 | Pneumatic Wheel Kit to suit              |
| M1846 | Floor Lock Brake to suit                 |
|       | Visit www.mhaproducts.com.au for more in |