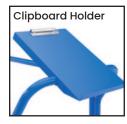

| Code  | Details                                  |
|-------|------------------------------------------|
| M1881 | 2 Tier Steel Double Basket Trolley       |
| M1841 | Clipboard Holder Attachment              |
| M1842 | Laptop Holder Attachment                 |
| M1843 | Mesh Basket Accessory Tray               |
| M1844 | Accessory Shelf Attachment               |
| M1845 | Pneumatic Wheel Kit to suit              |
| M1846 | Floor Lock Brake to suit                 |
|       | Visit www.mhaproducts.com.au for more in |