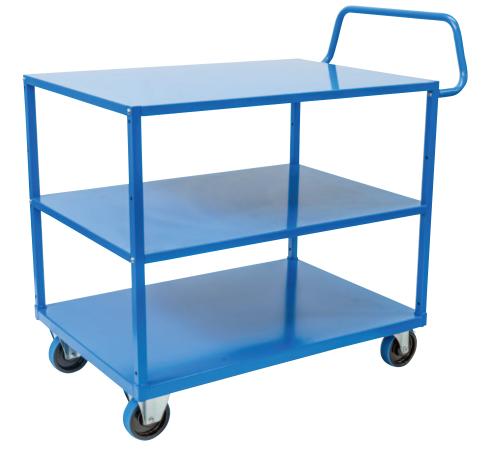

## **3 Tier Steel Trolley**

- Simple bolt together construction
- Capacity: 300kg
- Overall Dimensions: 1095x660x1050mm
- Handle Height: 1050mm
- 125mm rubber castor (2) fixed (2) swivel with brake
- Optional 160mm flat free wheel kit available with floor brake
- Overall Shelf Size: 960x655mm
- Internal Tray Size: 905x600
- Shelf Height: 192mm (lower), 530mm (middle), 883mm (upper)
- Distance between shelves: 313mm
- Middle shelf is removable if not required
- Reversible shelves which give a tray option