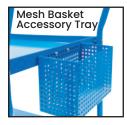

| Code  | Details                                  |
|-------|------------------------------------------|
| M1881 | 2 Tier Steel Double Basket Trolley       |
| M1841 | Clipboard Holder Attachment              |
| M1842 | Laptop Holder Attachment                 |
| M1843 | Mesh Basket Accessory Tray               |
| M1844 | Accessory Shelf Attachment               |
| M1845 | Pneumatic Wheel Kit to suit              |
| M1846 | Floor Lock Brake to suit                 |
|       | Visit www.mhaproducts.com.au for more in |