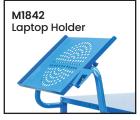

| Code      | Details                                               |  |
|-----------|-------------------------------------------------------|--|
| M1880     | 2 Tier Steel Trolley                                  |  |
| M1840     | Drink Holder Attachment to suit M1880                 |  |
| M1841     | Clipboard Holder Attachment to suit M1880             |  |
| M1842     | Laptop Holder Attachment to suit M1880                |  |
| M1843     | Mesh Basket Accessory to suit M1880                   |  |
| M1844     | Accessory Shelf Attachment to suit M1880              |  |
| M1868     | Optional Extra Handle to suit M1880                   |  |
| M1845     | Flat Free Wheel Kit to suit M1880                     |  |
| M1846     | Floor Lock Brake to suit M1880                        |  |
| M1848     | A4 Pocket Attachment to suit M1880                    |  |
| M1849     | Scanner Holder Attachment to suit M1880               |  |
| M1865     | Ladder Holder Attachment to suit M1880                |  |
| Visit www | w <b>mhanroducts com au</b> for more images & details |  |