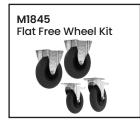

## 2 Tier Steel Trolley

- Simple bolt together construction
- Load Capacity: 300kg
- Overall Dimensions (LxWxH):
  1095x660x1050mm (includes handle)
- Handle Height: 1050mm
- 125mm rubber castors:
  - 2 x fixed & 2 x swivel with brake
- Optional 200mm flat free wheel kit available with floor brake
- Overall Shelf Size: 960x655mm
- Internal Tray Size: 905x600
- Base Height: 184mm
- Upper Shelf Height: 875mm
- Distance between shelves: 665mm
- Reversible top shelf which gives a tray option
- Clipboard, laptop holder, mesh basket & accessory shelf attachments are optional extras & sold separately
- · Unit Weight: 32.5kg

| Code      | Details                                               |  |
|-----------|-------------------------------------------------------|--|
| M1880     | 2 Tier Steel Trolley                                  |  |
| M1840     | Drink Holder Attachment to suit M1880                 |  |
| M1841     | Clipboard Holder Attachment to suit M1880             |  |
| M1842     | Laptop Holder Attachment to suit M1880                |  |
| M1843     | Mesh Basket Accessory to suit M1880                   |  |
| M1844     | Accessory Shelf Attachment to suit M1880              |  |
| M1868     | Optional Extra Handle to suit M1880                   |  |
| M1845     | Flat Free Wheel Kit to suit M1880                     |  |
| M1846     | Floor Lock Brake to suit M1880                        |  |
| M1848     | A4 Pocket Attachment to suit M1880                    |  |
| M1849     | Scanner Holder Attachment to suit M1880               |  |
| M1865     | Ladder Holder Attachment to suit M1880                |  |
| Visit www | w <b>mhanroducts com au</b> for more images & details |  |