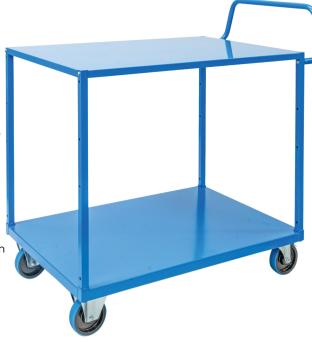

## 2 Tier Steel Trolley

- Simple bolt together construction
- Load Capacity: 300kg
- Overall Dimensions (LxWxH):
  1095x660x1050mm (includes handle)
- Handle Height: 1050mm
- 125mm rubber castors:
  - 2 x fixed & 2 x swivel with brake
- Optional 200mm flat free wheel kit available with floor brake
- Overall Shelf Size: 960x655mm
- Internal Tray Size: 905x600
- Base Height: 184mm
- Upper Shelf Height: 875mm
- Distance between shelves: 665mm
- Reversible top shelf which gives a tray option
- Clipboard, laptop holder, mesh basket & accessory shelf attachments are optional extras & sold separately
- · Unit Weight: 32.5kg