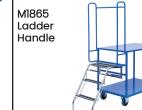

| Code      | Details                                               |  |
|-----------|-------------------------------------------------------|--|
| M1880     | 2 Tier Steel Trolley                                  |  |
| M1840     | Drink Holder Attachment to suit M1880                 |  |
| M1841     | Clipboard Holder Attachment to suit M1880             |  |
| M1842     | Laptop Holder Attachment to suit M1880                |  |
| M1843     | Mesh Basket Accessory to suit M1880                   |  |
| M1844     | Accessory Shelf Attachment to suit M1880              |  |
| M1868     | Optional Extra Handle to suit M1880                   |  |
| M1845     | Flat Free Wheel Kit to suit M1880                     |  |
| M1846     | Floor Lock Brake to suit M1880                        |  |
| M1848     | A4 Pocket Attachment to suit M1880                    |  |
| M1849     | Scanner Holder Attachment to suit M1880               |  |
| M1865     | Ladder Holder Attachment to suit M1880                |  |
| Visit www | w <b>mhanroducts com au</b> for more images & details |  |