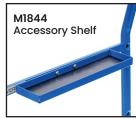

| Code      | Details                                               |  |
|-----------|-------------------------------------------------------|--|
| M1880     | 2 Tier Steel Trolley                                  |  |
| M1840     | Drink Holder Attachment to suit M1880                 |  |
| M1841     | Clipboard Holder Attachment to suit M1880             |  |
| M1842     | Laptop Holder Attachment to suit M1880                |  |
| M1843     | Mesh Basket Accessory to suit M1880                   |  |
| M1844     | Accessory Shelf Attachment to suit M1880              |  |
| M1868     | Optional Extra Handle to suit M1880                   |  |
| M1845     | Flat Free Wheel Kit to suit M1880                     |  |
| M1846     | Floor Lock Brake to suit M1880                        |  |
| M1848     | A4 Pocket Attachment to suit M1880                    |  |
| M1849     | Scanner Holder Attachment to suit M1880               |  |
| M1865     | Ladder Holder Attachment to suit M1880                |  |
| Visit www | w <b>mhanroducts com au</b> for more images & details |  |