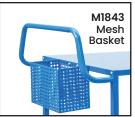

| Code      | Details                                               |  |
|-----------|-------------------------------------------------------|--|
| M1880     | 2 Tier Steel Trolley                                  |  |
| M1840     | Drink Holder Attachment to suit M1880                 |  |
| M1841     | Clipboard Holder Attachment to suit M1880             |  |
| M1842     | Laptop Holder Attachment to suit M1880                |  |
| M1843     | Mesh Basket Accessory to suit M1880                   |  |
| M1844     | Accessory Shelf Attachment to suit M1880              |  |
| M1868     | Optional Extra Handle to suit M1880                   |  |
| M1845     | Flat Free Wheel Kit to suit M1880                     |  |
| M1846     | Floor Lock Brake to suit M1880                        |  |
| M1848     | A4 Pocket Attachment to suit M1880                    |  |
| M1849     | Scanner Holder Attachment to suit M1880               |  |
| M1865     | Ladder Holder Attachment to suit M1880                |  |
| Visit www | w <b>mhanroducts com au</b> for more images & details |  |