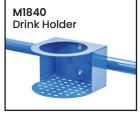

| Code      | Details                                               |  |
|-----------|-------------------------------------------------------|--|
| M1880     | 2 Tier Steel Trolley                                  |  |
| M1840     | Drink Holder Attachment to suit M1880                 |  |
| M1841     | Clipboard Holder Attachment to suit M1880             |  |
| M1842     | Laptop Holder Attachment to suit M1880                |  |
| M1843     | Mesh Basket Accessory to suit M1880                   |  |
| M1844     | Accessory Shelf Attachment to suit M1880              |  |
| M1868     | Optional Extra Handle to suit M1880                   |  |
| M1845     | Flat Free Wheel Kit to suit M1880                     |  |
| M1846     | Floor Lock Brake to suit M1880                        |  |
| M1848     | A4 Pocket Attachment to suit M1880                    |  |
| M1849     | Scanner Holder Attachment to suit M1880               |  |
| M1865     | Ladder Holder Attachment to suit M1880                |  |
| Visit www | w <b>mhanroducts com au</b> for more images & details |  |