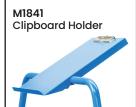

| Code      | Details                                               |  |
|-----------|-------------------------------------------------------|--|
| M1880     | 2 Tier Steel Trolley                                  |  |
| M1840     | Drink Holder Attachment to suit M1880                 |  |
| M1841     | Clipboard Holder Attachment to suit M1880             |  |
| M1842     | Laptop Holder Attachment to suit M1880                |  |
| M1843     | Mesh Basket Accessory to suit M1880                   |  |
| M1844     | Accessory Shelf Attachment to suit M1880              |  |
| M1868     | Optional Extra Handle to suit M1880                   |  |
| M1845     | Flat Free Wheel Kit to suit M1880                     |  |
| M1846     | Floor Lock Brake to suit M1880                        |  |
| M1848     | A4 Pocket Attachment to suit M1880                    |  |
| M1849     | Scanner Holder Attachment to suit M1880               |  |
| M1865     | Ladder Holder Attachment to suit M1880                |  |
| Visit www | w <b>mhanroducts com au</b> for more images & details |  |