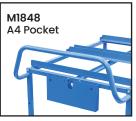

| Code  | Details                                   |
|-------|-------------------------------------------|
| M1860 | Heavy Duty Double Handle Platform Trolley |
| M1840 | Drink Holder Attachment                   |
| M1841 | Clipboard Holder Attachment               |
| M1842 | Laptop Holder Attachment                  |
| M1843 | Mesh Basket Accessory                     |
| M1844 | Accessory Shelf Attachment                |
| M1853 | Centre Wheel Kit with swivel brake        |
| M1845 | Flat Free Wheel Kit                       |
| M1848 | A4 Pocket Holder                          |
| M1849 | Scanner Holder Attachment                 |