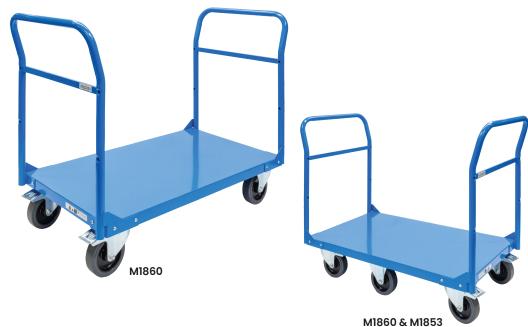

## Heavy Duty Double Handle Platform Trolley

- Bolt together steel construction (supplied flatpack)
- · Powder coated blue
- Rubber castors 2 x fixed, 2 x swivel with brakes
- Castors: 160mm
- Load Capacity: 550kg
- Handle Height: 1000mm
- Overall Size (LxWxH):
  1305x610x990mm
- Unit Weight: 53kg
- Platform Size: 1100x600mm
- Platform Height: 230mm
- Optional 200mm diameter flat free wheel kit available
- Flat free wheel kit is ideal when using trolley on uneven ground

| Code  | Details                                   |
|-------|-------------------------------------------|
| M1860 | Heavy Duty Double Handle Platform Trolley |
| M1840 | Drink Holder Attachment                   |
| M1841 | Clipboard Holder Attachment               |
| M1842 | Laptop Holder Attachment                  |
| M1843 | Mesh Basket Accessory                     |
| M1844 | Accessory Shelf Attachment                |
| M1853 | Centre Wheel Kit with swivel brake        |
| M1845 | Flat Free Wheel Kit                       |
| M1848 | A4 Pocket Holder                          |
| M1849 | Scanner Holder Attachment                 |