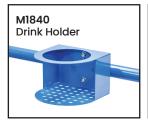

| Code  | Details                                   |
|-------|-------------------------------------------|
| M1860 | Heavy Duty Double Handle Platform Trolley |
| M1840 | Drink Holder Attachment                   |
| M1841 | Clipboard Holder Attachment               |
| M1842 | Laptop Holder Attachment                  |
| M1843 | Mesh Basket Accessory                     |
| M1844 | Accessory Shelf Attachment                |
| M1853 | Centre Wheel Kit with swivel brake        |
| M1845 | Flat Free Wheel Kit                       |
| M1848 | A4 Pocket Holder                          |
| M1849 | Scanner Holder Attachment                 |