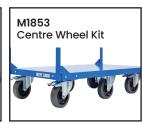

| Code  | Details                                   |
|-------|-------------------------------------------|
| M1860 | Heavy Duty Double Handle Platform Trolley |
| M1840 | Drink Holder Attachment                   |
| M1841 | Clipboard Holder Attachment               |
| M1842 | Laptop Holder Attachment                  |
| M1843 | Mesh Basket Accessory                     |
| M1844 | Accessory Shelf Attachment                |
| M1853 | Centre Wheel Kit with swivel brake        |
| M1845 | Flat Free Wheel Kit                       |
| M1848 | A4 Pocket Holder                          |
| M1849 | Scanner Holder Attachment                 |