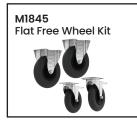

## Heavy Duty Double Handle Platform Trolley

- Bolt together steel construction (supplied flatpack)
- · Powder coated blue
- Rubber castors 2 x fixed, 2 x swivel with brakes
- Castors: 160mm
- Load Capacity: 550kg
- Handle Height: 1000mm
- Overall Size (LxWxH):
  1305x610x990mm
- Unit Weight: 53kg
- Platform Size: 1100x600mm
- Platform Height: 230mm
- Optional 200mm diameter flat free wheel kit available
- Flat free wheel kit is ideal when using trolley on uneven ground

| Code  | Details                                   |
|-------|-------------------------------------------|
| M1860 | Heavy Duty Double Handle Platform Trolley |
| M1840 | Drink Holder Attachment                   |
| M1841 | Clipboard Holder Attachment               |
| M1842 | Laptop Holder Attachment                  |
| M1843 | Mesh Basket Accessory                     |
| M1844 | Accessory Shelf Attachment                |
| M1853 | Centre Wheel Kit with swivel brake        |
| M1845 | Flat Free Wheel Kit                       |
| M1848 | A4 Pocket Holder                          |
| M1849 | Scanner Holder Attachment                 |