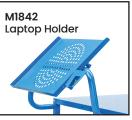

| Code  | Details                                   |
|-------|-------------------------------------------|
| M1860 | Heavy Duty Double Handle Platform Trolley |
| M1840 | Drink Holder Attachment                   |
| M1841 | Clipboard Holder Attachment               |
| M1842 | Laptop Holder Attachment                  |
| M1843 | Mesh Basket Accessory                     |
| M1844 | Accessory Shelf Attachment                |
| M1853 | Centre Wheel Kit with swivel brake        |
| M1845 | Flat Free Wheel Kit                       |
| M1848 | A4 Pocket Holder                          |
| M1849 | Scanner Holder Attachment                 |