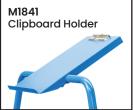

| Code  | Details                                   |
|-------|-------------------------------------------|
| M1860 | Heavy Duty Double Handle Platform Trolley |
| M1840 | Drink Holder Attachment                   |
| M1841 | Clipboard Holder Attachment               |
| M1842 | Laptop Holder Attachment                  |
| M1843 | Mesh Basket Accessory                     |
| M1844 | Accessory Shelf Attachment                |
| M1853 | Centre Wheel Kit with swivel brake        |
| M1845 | Flat Free Wheel Kit                       |
| M1848 | A4 Pocket Holder                          |
| M1849 | Scanner Holder Attachment                 |