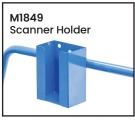

| Code  | Details                                   |
|-------|-------------------------------------------|
| M1860 | Heavy Duty Double Handle Platform Trolley |
| M1840 | Drink Holder Attachment                   |
| M1841 | Clipboard Holder Attachment               |
| M1842 | Laptop Holder Attachment                  |
| M1843 | Mesh Basket Accessory                     |
| M1844 | Accessory Shelf Attachment                |
| M1853 | Centre Wheel Kit with swivel brake        |
| M1845 | Flat Free Wheel Kit                       |
| M1848 | A4 Pocket Holder                          |
| M1849 | Scanner Holder Attachment                 |