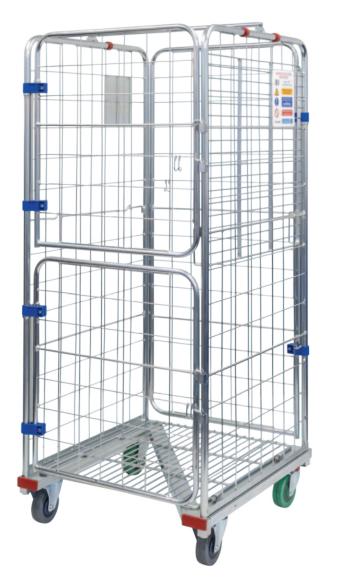

## 4 Sided Roll Cage Trolley

- Back of Trolley has 2 half doors for easy access to product inside.
- Front of Trolley has 1 full length door
- · Finish: Zinc
- Trolleys are Nestable to increase space efficiency
- Castors 2x fixed and 2x swivel
- · Castors: 125mm
- Lower Shelf Height: 210mm
- Upper Shelf Height: 1140mm
- Middle shelf is foldable
- Shelf Size: 770x695mm

| Code  | Load Capacity | Mesh Size | Overall Dimensions | Internal Dimensions |
|-------|---------------|-----------|--------------------|---------------------|
|       | (kg)          | (mm)      | WxDxH (mm)         | WxDxH (mm)          |
| M1763 | 500           | 110x90    | 845x760x1855       | 770x695x1635        |