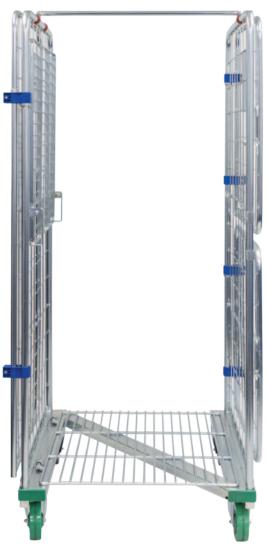

## 4 Sided Roll Cage Trolley

- Back of Trolley has 2 half doors for easy access to product inside.
- Front of Trolley has 1 full length door
- · Finish: Zinc
- Trolleys are Nestable to increase space efficiency
- Castors 2x fixed and 2x swivel
- · Castors: 125mm
- Lower Shelf Height: 210mm
- Upper Shelf Height: 1140mm
- Middle shelf is foldable
- Shelf Size: 770x695mm

| Code  | Load Capacity | Mesh Size | Overall Dimensions | Internal Dimensions |
|-------|---------------|-----------|--------------------|---------------------|
|       | (kg)          | (mm)      | WxDxH (mm)         | WxDxH (mm)          |
| M1763 | 500           | 110x90    | 845x760x1855       | 770x695x1635        |