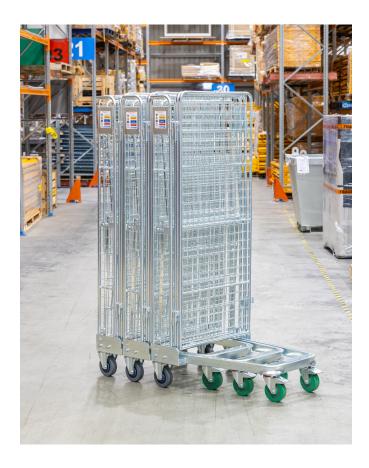

## **Nesting Roll Cage Trolley**

- Nestable A-frame Roll Cage Trolley
- Shelves and sides fold for nesting to increase space efficiency
- Single full size lockable swing door
- Zinc plated finish
- Mesh Size: 50x50x3mm
- Castors: 125mm
- Nylon Castors 2 x swivel with brakes, 2 x fixed
- Capacity Per Shelf: 125kg
- Shelf height: 245mm & 970mm
- Distance between shelves: approx.: 700mm
- Unit Weight: 66kg

| Code  | Details                   | Load Capacity<br>(kg) | Overall Size<br>WxDxH (mm) | Shelf Size<br>WxD (mm) |
|-------|---------------------------|-----------------------|----------------------------|------------------------|
| M1760 | Nesting Roll Cage Trolley | 250                   | 720x830x1750               | 665x760                |