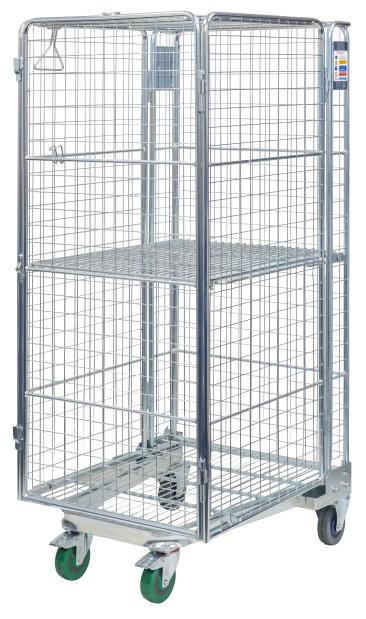

## **Nesting Roll Cage Trolley**

- Nestable A-frame Roll Cage Trolley
- Shelves and sides fold for nesting to increase space efficiency
- Single full size lockable swing door
- Zinc plated finish
- Mesh Size: 50x50x3mm
- Castors: 125mm
- Nylon Castors 2 x swivel with brakes, 2 x fixed
- Capacity Per Shelf: 125kg
- Shelf height: 245mm & 970mm
- Distance between shelves: approx.: 700mm
- Unit Weight: 66kg

| Code  | Details                   | Load Capacity<br>(kg) | Overall Size<br>WxDxH (mm) | Shelf Size<br>WxD (mm) |
|-------|---------------------------|-----------------------|----------------------------|------------------------|
| M1760 | Nesting Roll Cage Trolley | 250                   | 720x830x1750               | 665x760                |