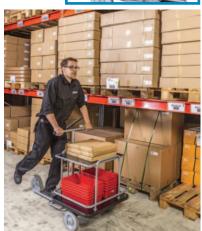

## **Scooter Stock Picker**

- · The Scooter Stock Picker is the ideal product for moving stock in large warehouses
- · Comes standard with single base shelf
- · Optional extra shelf, clipboard writing panel and cage basket
- · Rubberized handles for ergonomic grip.
- Base plate with Antislip surface.
- · Bell on handle to alert people when approaching
- · Rubber surround on base shelf
- Rubber wheels Rear wheel has brake

| Code                                                     | Details                                  | Capacity<br>(kg) | Castors<br>(mm) | Overall Size<br>LxWxH (mm) | Unit<br>Weight<br>(kg) |
|----------------------------------------------------------|------------------------------------------|------------------|-----------------|----------------------------|------------------------|
| M1720                                                    | Scooter Stock Picker                     | 200              | 125             | 1470x700x1020              | 42                     |
| M1721                                                    | Optional Shelf (used to make a 2nd tier) |                  |                 | 520x610 (LxW)              | 8                      |
| M1722                                                    | Optional Clipboard Writing Panel         |                  |                 | 340x248 (LxW)              | 2                      |
| M1841Z                                                   | Optional Cage Basket                     |                  |                 | 541x645x535                | 7                      |
| Visit www.mhanroducts.com au for more images and details |                                          |                  |                 |                            |                        |