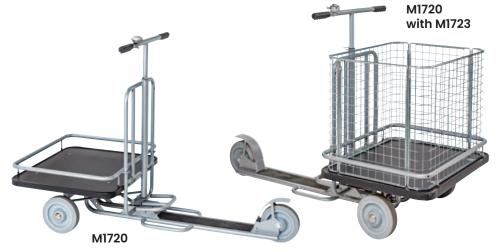

## **Scooter Stock Picker**

- · The Scooter Stock Picker is the ideal product for moving stock in large warehouses
- · Comes standard with single base shelf
- · Optional extra shelf, clipboard writing panel and cage basket
- · Rubberized handles for ergonomic grip.
- Base plate with Antislip surface.
- · Bell on handle to alert people when approaching
- · Rubber surround on base shelf
- Rubber wheels Rear wheel has brake

| Code                                                     | Details                                  | Capacity<br>(kg) | Castors<br>(mm) | Overall Size<br>LxWxH (mm) | Unit<br>Weight<br>(kg) |
|----------------------------------------------------------|------------------------------------------|------------------|-----------------|----------------------------|------------------------|
| M1720                                                    | Scooter Stock Picker                     | 200              | 125             | 1470x700x1020              | 42                     |
| M1721                                                    | Optional Shelf (used to make a 2nd tier) |                  |                 | 520x610 (LxW)              | 8                      |
| M1722                                                    | Optional Clipboard Writing Panel         |                  |                 | 340x248 (LxW)              | 2                      |
| M1841Z                                                   | Optional Cage Basket                     |                  |                 | 541x645x535                | 7                      |
| Visit www.mhanroducts.com au for more images and details |                                          |                  |                 |                            |                        |