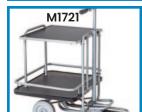

| Code                                                     | Details                                  | Capacity<br>(kg) | Castors<br>(mm) | Overall Size<br>LxWxH (mm) | Unit<br>Weight<br>(kg) |
|----------------------------------------------------------|------------------------------------------|------------------|-----------------|----------------------------|------------------------|
| M1720                                                    | Scooter Stock Picker                     | 200              | 125             | 1470x700x1020              | 42                     |
| M1721                                                    | Optional Shelf (used to make a 2nd tier) |                  |                 | 520x610 (LxW)              | 8                      |
| M1722                                                    | Optional Clipboard Writing Panel         |                  |                 | 340x248 (LxW)              | 2                      |
| M1841Z                                                   | Optional Cage Basket                     |                  |                 | 541x645x535                | 7                      |
| Visit www.mhanroducts.com au for more images and details |                                          |                  |                 |                            |                        |