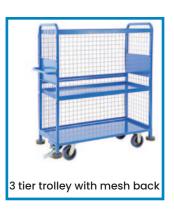

## 3 Tier Convertible Trolley

- The 3 Tier Convertible Trolley is one of a kind.
- It can be configured with over 6 combinations to suit multiple applications.
- The middle and top shelves are reversable, meaning you can have the smooth side up.
  If you require a tray, simply flip the shelf.
- These shelves can also be mounted flat, sloping forwards or backwards.
- The 3 tier trolley has quality castors for smooth as well as effortless moving, fitted with a foot release braking system.
- Mesh Size: 50x50mm
- Powder coated finish
- Rubber castors 2 x swivel, 2 x fixed castors

See this product on page 56 of the MHA catalogue

See more information on next page

| Code  | Load<br>Capacity<br>(kg) | Castors<br>(mm) | Handle Height (mm) | Shelf<br>Size<br>(mm) | Base Shelf<br>Height<br>(mm) | Overall Size<br>LxWxH (mm) | Unit<br>Weight<br>(kg) |
|-------|--------------------------|-----------------|--------------------|-----------------------|------------------------------|----------------------------|------------------------|
| M1700 | 500                      | 150             | 960                | 1140x490              | 220                          | 1240x490x1460              | 88                     |