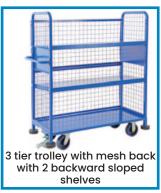

## 3 Tier Convertible Trolley

- The 3 Tier Convertible Trolley is one of a kind.
- It can be configured with over 6 combinations to suit multiple applications.
- The middle and top shelves are reversable, meaning you can have the smooth side up.
  If you require a tray, simply flip the shelf.
- These shelves can also be mounted flat, sloping forwards or backwards.
- The 3 tier trolley has quality castors for smooth as well as effortless moving, fitted with a foot release braking system.
- Mesh Size: 50x50mm
- Powder coated finish
- Rubber castors 2 x swivel, 2 x fixed castors

See this product on page 56 of the MHA catalogue

See more information on next page

| Code  | Load<br>Capacity<br>(kg) | Castors<br>(mm) | Handle Height (mm) | Shelf<br>Size<br>(mm) | Base Shelf<br>Height<br>(mm) | Overall Size<br>LxWxH (mm) | Unit<br>Weight<br>(kg) |
|-------|--------------------------|-----------------|--------------------|-----------------------|------------------------------|----------------------------|------------------------|
| M1700 | 500                      | 150             | 960                | 1140x490              | 220                          | 1240x490x1460              | 88                     |