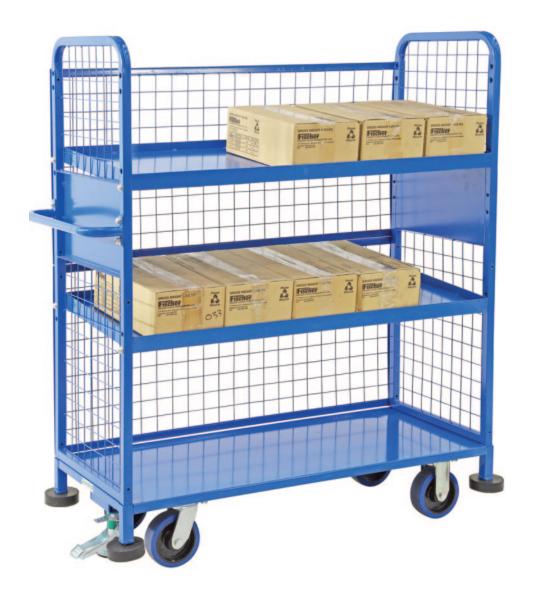

## 3 Tier Convertible Trolley

- The 3 Tier Convertible Trolley is one of a kind.
- It can be configured with over 6 combinations to suit multiple applications.
- The middle and top shelves are reversable, meaning you can have the smooth side up.
  If you require a tray, simply flip the shelf.
- These shelves can also be mounted flat, sloping forwards or backwards.
- The 3 tier trolley has quality castors for smooth as well as effortless moving, fitted with a foot release braking system.
- Mesh Size: 50x50mm
- Powder coated finish
- Rubber castors 2 x swivel, 2 x fixed castors

See this product on page 56 of the MHA catalogue

See more information on next page

| Code  | Load<br>Capacity<br>(kg) | Castors<br>(mm) | Handle Height (mm) | Shelf<br>Size<br>(mm) | Base Shelf<br>Height<br>(mm) | Overall Size<br>LxWxH (mm) | Unit<br>Weight<br>(kg) |
|-------|--------------------------|-----------------|--------------------|-----------------------|------------------------------|----------------------------|------------------------|
| M1700 | 500                      | 150             | 960                | 1140x490              | 220                          | 1240x490x1460              | 88                     |