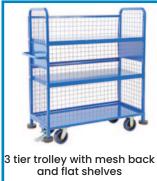

## 3 Tier Convertible Trolley

- The 3 Tier Convertible Trolley is one of a kind.
- It can be configured with over 6 combinations to suit multiple applications.
- The middle and top shelves are reversable, meaning you can have the smooth side up.
  If you require a tray, simply flip the shelf.
- These shelves can also be mounted flat, sloping forwards or backwards.
- The 3 tier trolley has quality castors for smooth as well as effortless moving, fitted with a foot release braking system.
- Mesh Size: 50x50mm
- Powder coated finish
- Rubber castors 2 x swivel, 2 x fixed castors

See this product on page 56 of the MHA catalogue

See more information on next page

| Code  | Load<br>Capacity<br>(kg) | Castors<br>(mm) | Handle Height (mm) | Shelf<br>Size<br>(mm) | Base Shelf<br>Height<br>(mm) | Overall Size<br>LxWxH (mm) | Unit<br>Weight<br>(kg) |
|-------|--------------------------|-----------------|--------------------|-----------------------|------------------------------|----------------------------|------------------------|
| M1700 | 500                      | 150             | 960                | 1140x490              | 220                          | 1240x490x1460              | 88                     |