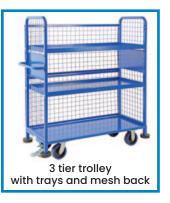

## 3 Tier Convertible Trolley

- The 3 Tier Convertible Trolley is one of a kind.
- It can be configured with over 6 combinations to suit multiple applications.
- The middle and top shelves are reversable, meaning you can have the smooth side up.
  If you require a tray, simply flip the shelf.
- These shelves can also be mounted flat, sloping forwards or backwards.
- The 3 tier trolley has quality castors for smooth as well as effortless moving, fitted with a foot release braking system.
- Mesh Size: 50x50mm
- Powder coated finish
- Rubber castors 2 x swivel, 2 x fixed castors

See this product on page 56 of the MHA catalogue

See more information on next page

| Code  | Load<br>Capacity<br>(kg) | Castors<br>(mm) | Handle Height (mm) | Shelf<br>Size<br>(mm) | Base Shelf<br>Height<br>(mm) | Overall Size<br>LxWxH (mm) | Unit<br>Weight<br>(kg) |
|-------|--------------------------|-----------------|--------------------|-----------------------|------------------------------|----------------------------|------------------------|
| M1700 | 500                      | 150             | 960                | 1140x490              | 220                          | 1240x490x1460              | 88                     |