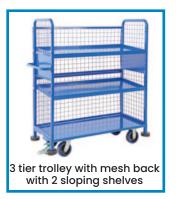

## 3 Tier Convertible Trolley

- The 3 Tier Convertible Trolley is one of a kind.
- It can be configured with over 6 combinations to suit multiple applications.
- The middle and top shelves are reversable, meaning you can have the smooth side up.
  If you require a tray, simply flip the shelf.
- These shelves can also be mounted flat, sloping forwards or backwards.
- The 3 tier trolley has quality castors for smooth as well as effortless moving, fitted with a foot release braking system.
- Mesh Size: 50x50mm
- Powder coated finish
- Rubber castors 2 x swivel, 2 x fixed castors

See this product on page 56 of the MHA catalogue

See more information on next page

| Code  | Load<br>Capacity<br>(kg) | Castors<br>(mm) | Handle Height (mm) | Shelf<br>Size<br>(mm) | Base Shelf<br>Height<br>(mm) | Overall Size<br>LxWxH (mm) | Unit<br>Weight<br>(kg) |
|-------|--------------------------|-----------------|--------------------|-----------------------|------------------------------|----------------------------|------------------------|
| M1700 | 500                      | 150             | 960                | 1140x490              | 220                          | 1240x490x1460              | 88                     |