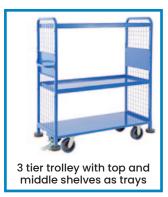

## 3 Tier Convertible Trolley

- The 3 Tier Convertible Trolley is one of a kind.
- It can be configured with over 6 combinations to suit multiple applications.
- The middle and top shelves are reversable, meaning you can have the smooth side up.
  If you require a tray, simply flip the shelf.
- These shelves can also be mounted flat, sloping forwards or backwards.
- The 3 tier trolley has quality castors for smooth as well as effortless moving, fitted with a foot release braking system.
- Mesh Size: 50x50mm
- Powder coated finish
- Rubber castors 2 x swivel, 2 x fixed castors

See this product on page 56 of the MHA catalogue

See more information on next page

| Code  | Load<br>Capacity<br>(kg) | Castors<br>(mm) | Handle Height (mm) | Shelf<br>Size<br>(mm) | Base Shelf<br>Height<br>(mm) | Overall Size<br>LxWxH (mm) | Unit<br>Weight<br>(kg) |
|-------|--------------------------|-----------------|--------------------|-----------------------|------------------------------|----------------------------|------------------------|
| M1700 | 500                      | 150             | 960                | 1140x490              | 220                          | 1240x490x1460              | 88                     |