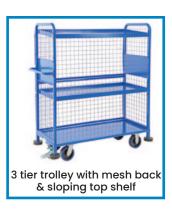

## 3 Tier Convertible Trolley

- The 3 Tier Convertible Trolley is one of a kind.
- It can be configured with over 6 combinations to suit multiple applications.
- The middle and top shelves are reversable, meaning you can have the smooth side up.
  If you require a tray, simply flip the shelf.
- These shelves can also be mounted flat, sloping forwards or backwards.
- The 3 tier trolley has quality castors for smooth as well as effortless moving, fitted with a foot release braking system.
- Mesh Size: 50x50mm
- Powder coated finish
- Rubber castors 2 x swivel, 2 x fixed castors

See this product on page 56 of the MHA catalogue

See more information on next page

| Code  | Load<br>Capacity<br>(kg) | Castors<br>(mm) | Handle Height (mm) | Shelf<br>Size<br>(mm) | Base Shelf<br>Height<br>(mm) | Overall Size<br>LxWxH (mm) | Unit<br>Weight<br>(kg) |
|-------|--------------------------|-----------------|--------------------|-----------------------|------------------------------|----------------------------|------------------------|
| M1700 | 500                      | 150             | 960                | 1140x490              | 220                          | 1240x490x1460              | 88                     |