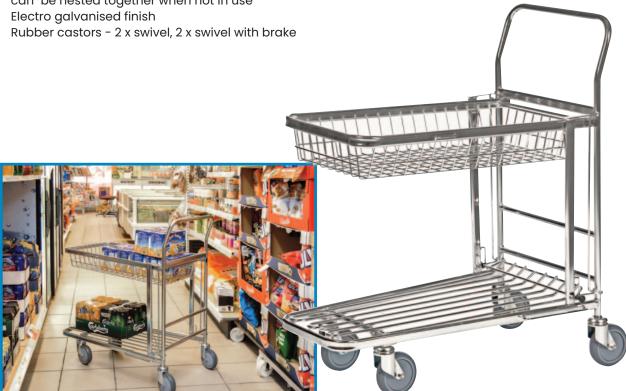

## **Nestable Basket Trolley**

- The Nestable Basket Trolley is ideal for use in supermarkets, liquor and hardware stores
- Top basket can be folded upwards so that multiple trolleys can be nested together when not in use

| Code  | Load<br>Capacity<br>(kg) | Top Shelf<br>Capacity<br>(kg) | Castors<br>(mm) | Handle<br>Height<br>(mm) | Distance<br>Between<br>shelves (mm) | Overall Size<br>LxWxH (mm) | Unit<br>Weight<br>(kg) |
|-------|--------------------------|-------------------------------|-----------------|--------------------------|-------------------------------------|----------------------------|------------------------|
| M1691 | 300                      | 100                           | 125             | 1010                     | 430                                 | 870x530x1010               | 21                     |